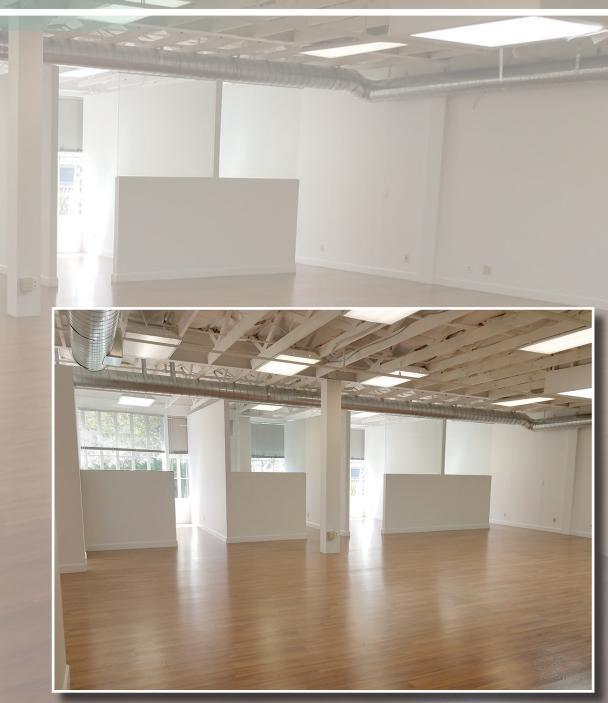

High exposed ceilings

Major glass-lines

Excellent natural light

Reserved parking free of charge

On-site property management

\$3.50/SF, Gross - Separately metered utilities

- Beautiful open space
- Pergo flooring throughout
- 5 partial offices all with excellent glass-lines
- Conference room
- Private kitchenette
- Private restroom

## \$3.65/SF, Full Service - Less Janitorial

- Can be combined with Suite 307 ±1,186 SF for a total of ±2,390 SF
- Reception area
- Large impressive conference room
- 3 private offices
- Storage room

- ∫uite 307: ±1,186 ∫F
  - Can be combined with Suite 305 ±1,204 SF for a total of ±2,390 SF
  - Inviting open space
  - Glass door conference room
  - Updated kitchenette