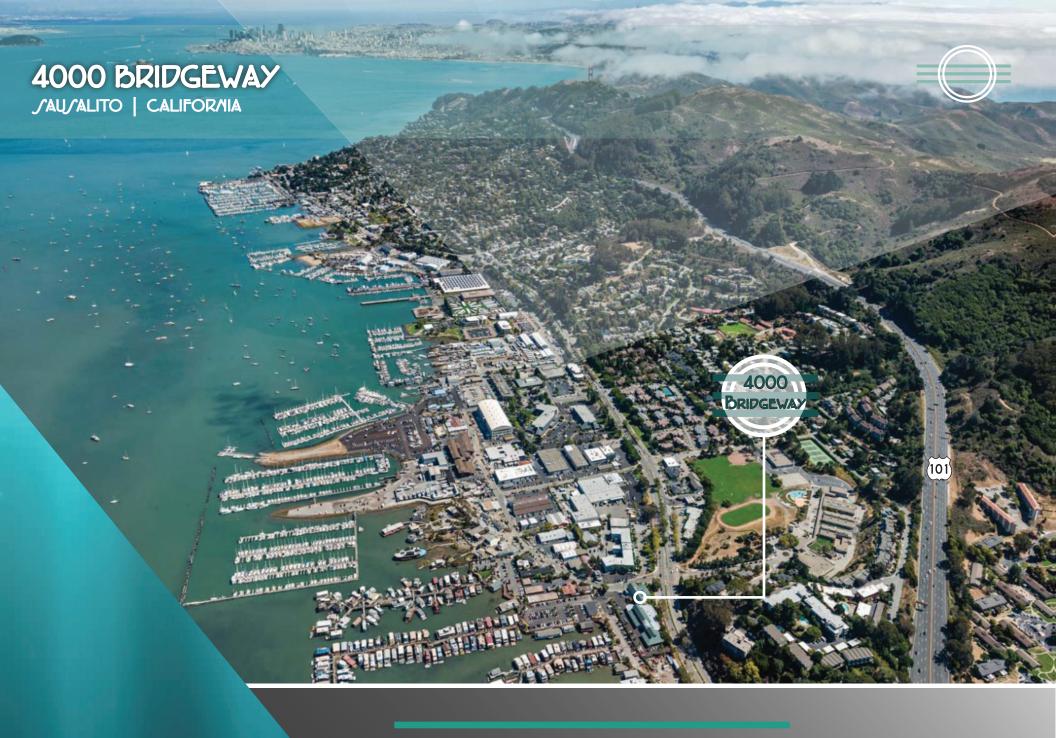

High exposed ceilings

Major glass-lines

Excellent natural light

Reserved parking free of charge

On-site property management







\$3.50/SF, Gross - Separately metered utilities



- Beautiful open space
- Pergo flooring throughout
- 5 partial offices all with excellent glass-lines
- Conference room
- Private kitchenette
- Private restroom



## \$3.65/SF, Full Service - Less Janitorial



- Can be combined with Suite 307 ±1,186 SF for a total of ±2,390 SF
- Reception area
- Large impressive conference room
- 3 private offices
- Storage room

- ∫uite 307: ±1,186 ∫F
  - Can be combined with Suite 305 ±1,204 SF for a total of ±2,390 SF
  - Inviting open space
  - Glass door conference room
  - Updated kitchenette

- O Suite 313: ±791 SF
  - Open office
  - Private restroom