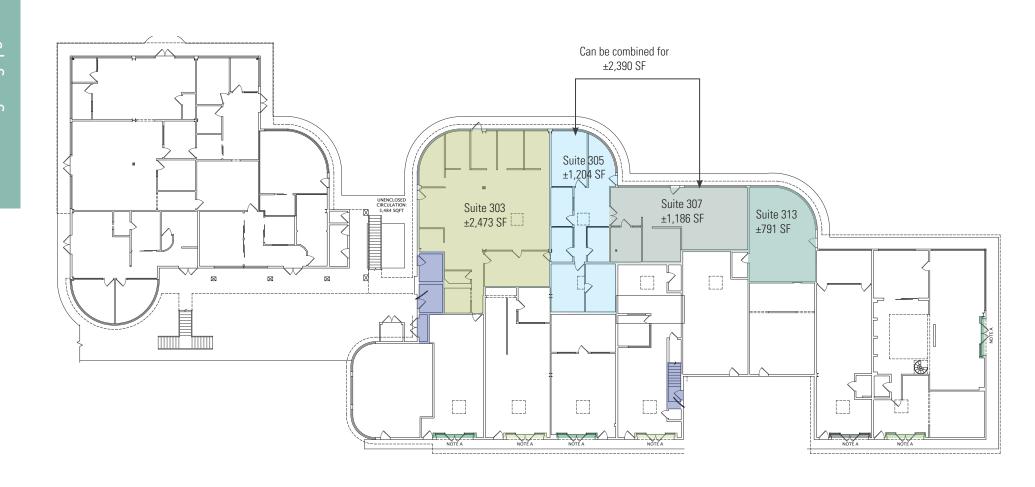

## PROPERTY HIGHLIGHT/

O Juite 303: ±2,473 JF \$3.50/SF, Gross - Separately metered utilities

\$3.65/SF, Full Service - Less janitorial

 $\bigcap$  Juite 305:  $\pm 1,204$  F (Can be combined with Suite 307 for a total of  $\pm 2,390$  SF)

✓ Juite 307: ±1,186 JF (Can be combined with Suite 305)

(i) \( \text{\text{uite 313: } \pm 791 \) \( \text{\text{F}} \)

Ground floor creative spaces with private entrances

Easy access to and from US Hwy-101