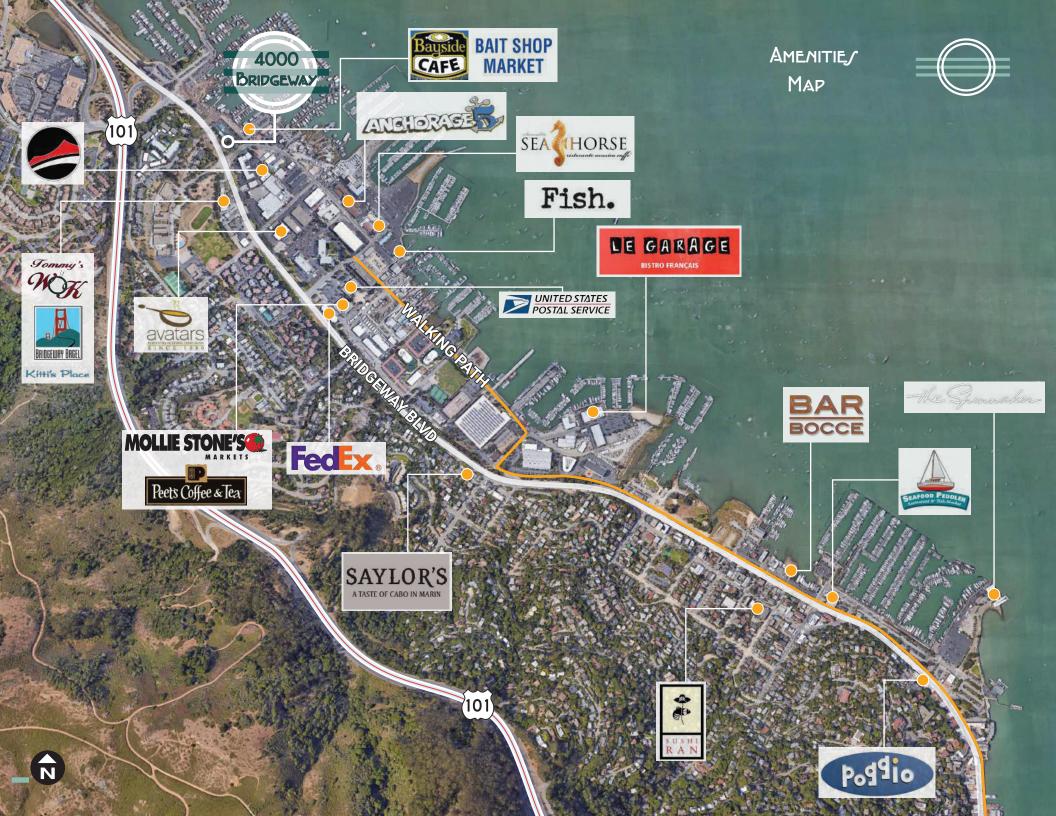

✓ Juite 307: ±1,186 JF (Can be combined with Suite 305)

(i) \( \text{\text{uite 313: } \pm 791 \) \( \text{\text{F}} \)

Ground floor creative spaces with private entrances

Easy access to and from US Hwy-101