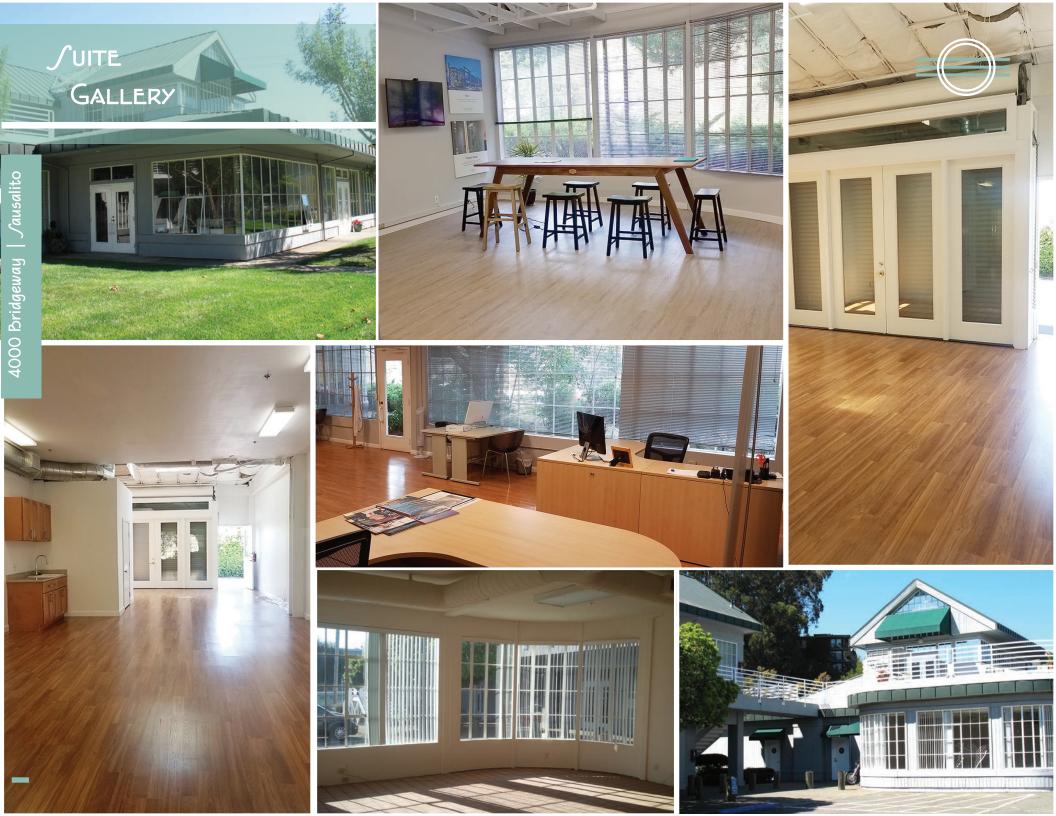

High exposed ceilings

Major glass-lines

Excellent natural light

Reserved parking free of charge

On-site property management

\$3.50/SF, Gross - Separately metered utilities

- Beautiful open space
- Pergo flooring throughout
- 5 partial offices all with excellent glass-lines
- Conference room
- Private kitchenette
- Private restroom