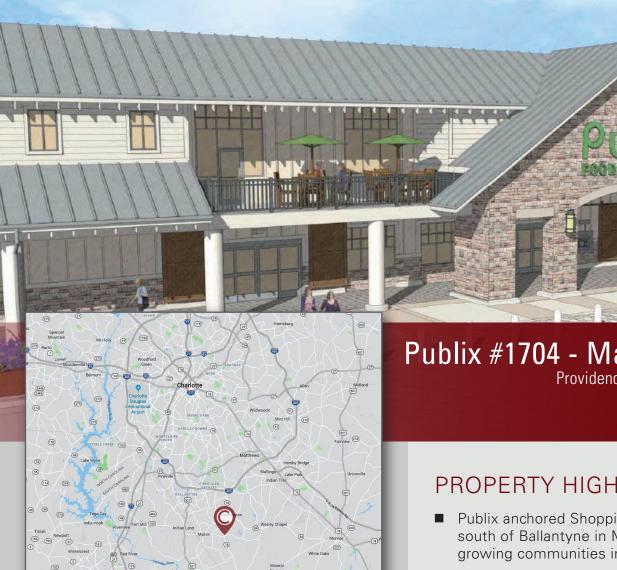

# Publix #1704 - Marvin Gardens

Providence Road & New Town Road Waxhaw, NC 28173 Lat 34.989, Long -80.774

### PROPERTY HIGHLIGHTS

- Publix anchored Shopping Center located just south of Ballantyne in Marvin, one of the fastest growing communities in NC
- Centrally located and easily accessible to Charlotte, Ballantyne, and SouthPark
- High Income and Growth Market Highest median income in NC
- Yahoo named best town to live in 2 years in a row
- Located on heavily trafficked Providence Road -NC Hwy 16 and New Town Road
- Combined Traffic (2018): 27,700 CPD