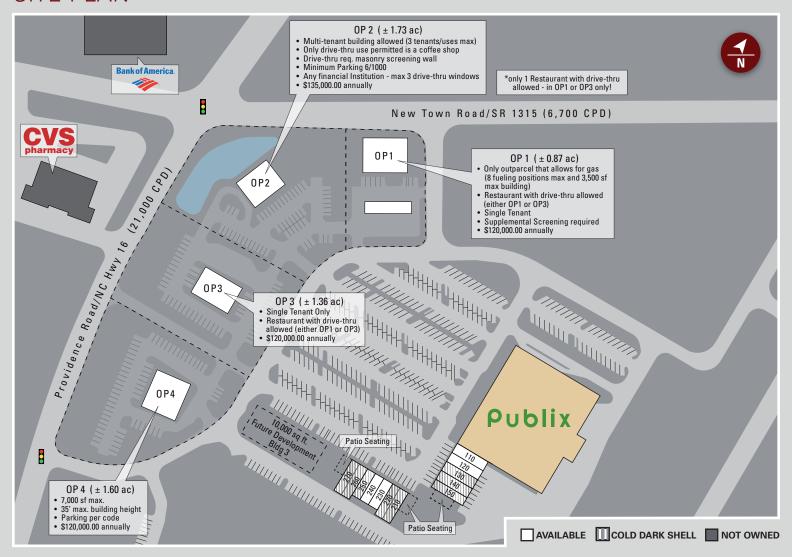

#### SITE PLAN

| STE    | TENANT                      | SIZE   |
|--------|-----------------------------|--------|
| ANC    | Publix                      | 51,908 |
| Bldg 3 | AVAILABLE                   | 10,000 |
| 110    | PENDING                     | 1,200  |
| 120    | PENDING - Cold Dark Shell   | 1,240  |
| 130    | PENDING - Cold Dark Shell   | 1,240  |
| 140    | PENDING - Cold Dark Shell   | 1,200  |
| 150    | AVAILABLE - Cold Dark Shell | 1,280  |
| 210    | AVAILABLE - Cold Dark Shell | 1,400  |
| 220    | AVAILABLE - Cold Dark Shell | 1,400  |
| 230    | PENDING                     | 1,200  |
| 240    | PENDING                     | 1,200  |

| 250   | AVAILABLE                   | 1,200      |
|-------|-----------------------------|------------|
| 260   | AVAILABLE - Cold Dark Shell | 1,398      |
| 270   | AVAILABLE - Cold Dark Shell | 1,396      |
| OP1   | PENDING (± 0.87 ac)         | 5,000 max. |
| OP2   | AVAILABLE (± 1.73 ac)       | 6,000 max. |
| OP3   | AVAILABLE (± 1.36 ac)       | 6,000 max. |
| OP4   | AVAILABLE (± 1.60 ac)       | 7,000 max. |
| TOTAL |                             | 77,262     |