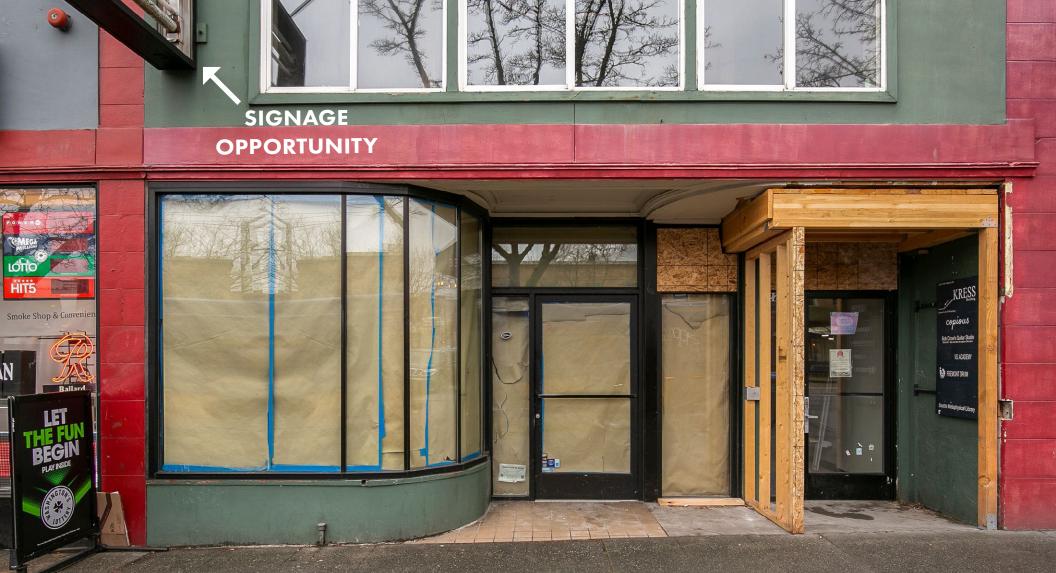

#### **RETAIL OPPORTUNITIES**

- #100B: 828 SF Retail + Mezzanine on Market Street
- 236 SF MEASED W 56th Street

#### OFFICE OPPORTUNITIES

- #100: 192 SF micro lofts (x6)
- #102: 4
- #103: 5

- #L12: 228 SF
- #BO5: 210 SF
- #BO2: 491 SF
- #201: 165 SF
- #202: 2016ASED

#shotonfilmstore

OFFICE SPACE ENTRANCE

NW 56th Street