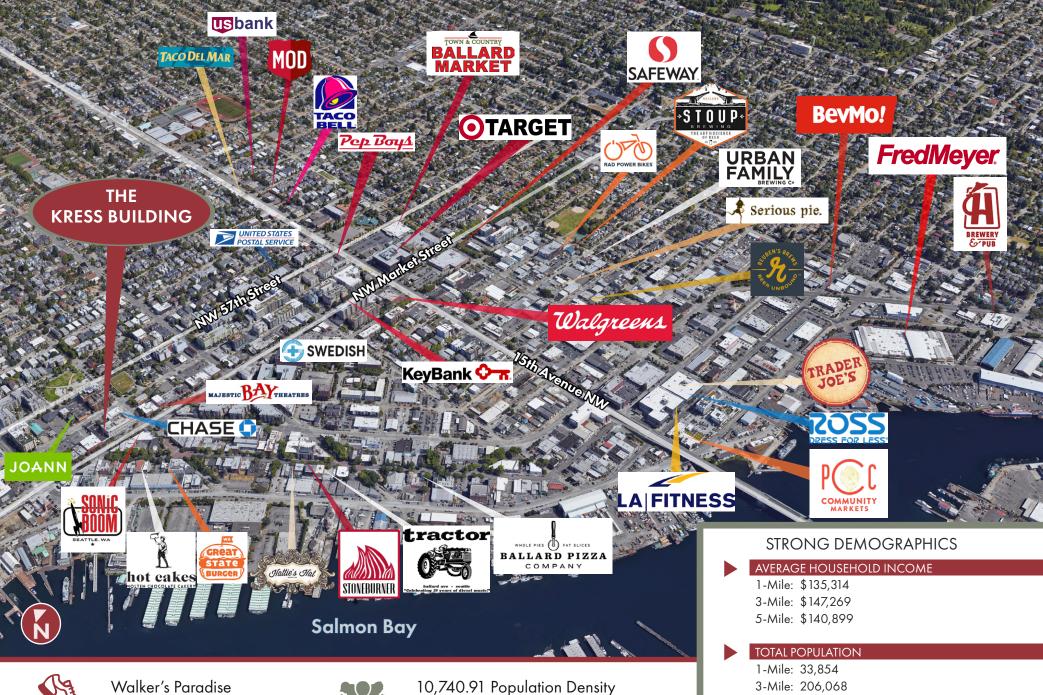

#### Location:

• The main hub of human activity in Ballard occurs along Market Street and on Ballard Avenue providing walkable retail stores, cafes, restaurants, fancy bars with pricey cocktails, dive bars with strong house-pours and a plethora of craft breweries.

206) 283-5212

www.wccommercialrealty.com

• Kress Building tenants enjoy easy access to parking, with entrances on NW 56th Street and NW Market Street.

Blake Talyor

West Coast Commercial Realty

NW Market Street

### RETAIL/OFFICE FOR LEASE

2220 NW Market Street • Seattle, WA 98107

Walker's Paradise **98 POINT WALK SCORE** 

**Biker's Paradise 95 POINT BIKE SCORE** 

22,000+ vehicles per day at NW Market St & 15th Ave NW

within 1 mile

3-Mile: 206,068 5-Mile: 445,317

TOTAL EMPLOYEES

1-Mile: 17,567 3-Mile: 81,635 5-Mile: 336,775