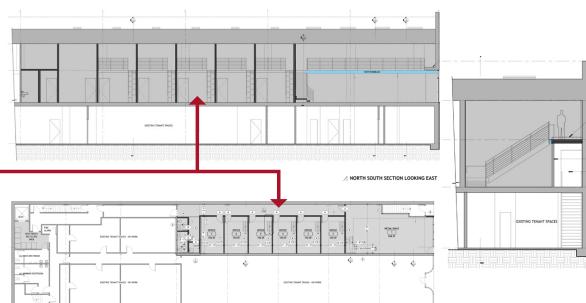

#### **RETAIL OPPORTUNITIES**

- #100B: 828 SF Retail + Mezzanine on Market Street
- 236 SF MEASED W 56th Street

#### OFFICE OPPORTUNITIES

- #100: 192 SF micro lofts (x6)
- #102: 4
- #103: 5

- #L12: 228 SF
- #BO5: 210 SF
- #BO2: 491 SF
- #201: 165 SF
- #202: 2016ASED

#shotonfilmstore

OFFICE SPACE ENTRANCE

NW 56th Street