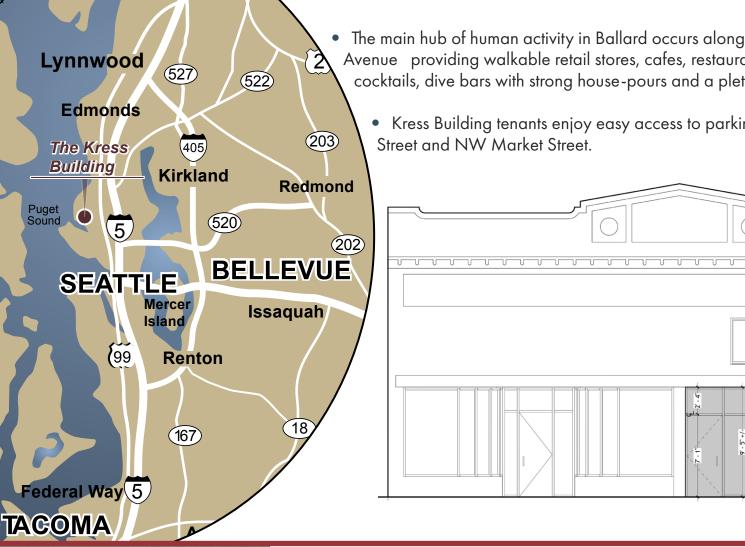

#### Location:

• The main hub of human activity in Ballard occurs along Market Street and on Ballard Avenue providing walkable retail stores, cafes, restaurants, fancy bars with pricey cocktails, dive bars with strong house-pours and a plethora of craft breweries.

206) 283-5212

www.wccommercialrealty.com

• Kress Building tenants enjoy easy access to parking, with entrances on NW 56th Street and NW Market Street.

Blake Talyor

West Coast Commercial Realty

NW Market Street