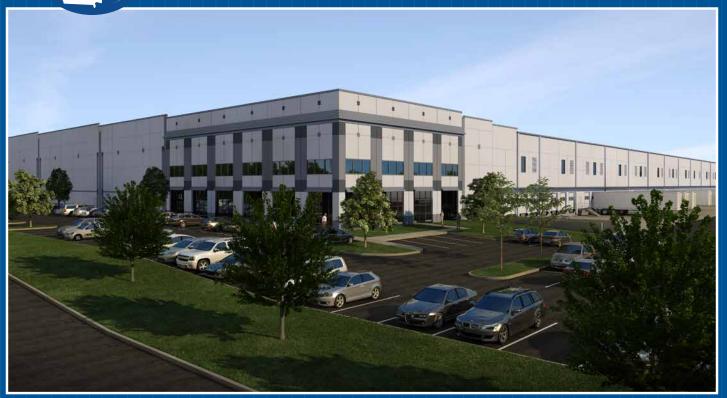

## ANTESTIC AIRPORT CENTER IV

BUILDING 3 500,000 SQUARE FEET AVAILABLE

## SOUTH FULTON PARKWAY & DERRICK ROAD, ATLANTA, UNION CITY, GEORGIA

## Features:

| Site Area:              | 34 Acres                                                        |
|-------------------------|-----------------------------------------------------------------|
| Office:                 | Build-to-Suit                                                   |
| Clear Height:           | 36'                                                             |
| Bay Spacing:            | 54' x 48' (typical)                                             |
| Loading:                | 96 - 9' x 10' dock high doors                                   |
|                         | 4 - 12' x 14' ramped drive-in doors                             |
|                         | 50 - Rite Hite dock levelers                                    |
| Electrical:             | 2- electrical services entrances up to 4,000 amps - Solar Ready |
| Auto Parking:           | 248 expandable to 452                                           |
| <b>Trailer Parking:</b> | 134 expandable to 222                                           |
| <b>Fire Protection:</b> | ESFR fire sprinkler system                                      |
| Warehouse Floor:        | 7" concrete typical throughout                                  |
| Skylights:              | 1 skylight per 54' x 48' bay and clerestory glass every 50' to  |
|                         | enhance warehouse lighting and reduce energy costs              |
| 011 1 11                | , , , , , , , , , , , , , , , , , , ,                           |