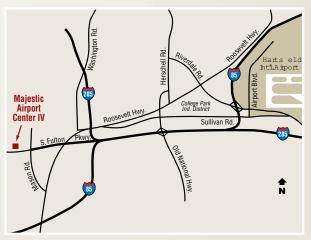

## Site Location:

South Fulton Parkway and Derrick Road, Union City, Georgia Located 6 miles from Atlanta Hartsfield Jackson International Airport with immediate access to Interstate 285 (4.5 miles), Interstate 75 (10 miles), and Interstate 85 (4.5 miles) **ATLANTA** 