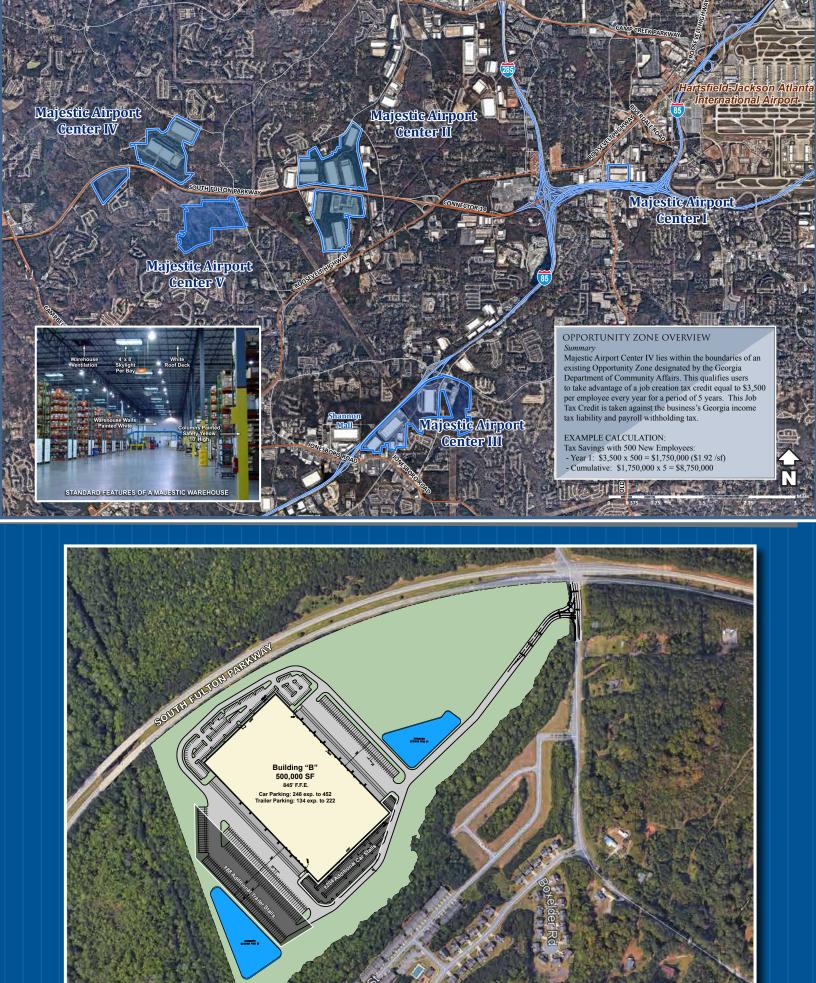

## Features:

| Site Area:              | 34 Acres                                                        |
|-------------------------|-----------------------------------------------------------------|
| Office:                 | Build-to-Suit                                                   |
| Clear Height:           | 36'                                                             |
| Bay Spacing:            | 54' x 48' (typical)                                             |
| Loading:                | 96 - 9' x 10' dock high doors                                   |
|                         | 4 - 12' x 14' ramped drive-in doors                             |
|                         | 50 - Rite Hite dock levelers                                    |
| Electrical:             | 2- electrical services entrances up to 4,000 amps - Solar Ready |
| Auto Parking:           | 248 expandable to 452                                           |
| <b>Trailer Parking:</b> | 134 expandable to 222                                           |
| <b>Fire Protection:</b> | ESFR fire sprinkler system                                      |
| Warehouse Floor:        | 7" concrete typical throughout                                  |
| Skylights:              | 1 skylight per 54' x 48' bay and clerestory glass every 50' to  |
|                         | enhance warehouse lighting and reduce energy costs              |
| 011 1 11                | , , , , , , , , , , , , , , , , , , ,                           |

## Site Location:

South Fulton Parkway and Derrick Road, Union City, Georgia Located 6 miles from Atlanta Hartsfield Jackson International Airport with immediate access to Interstate 285 (4.5 miles), Interstate 75 (10 miles), and Interstate 85 (4.5 miles) **ATLANTA** 