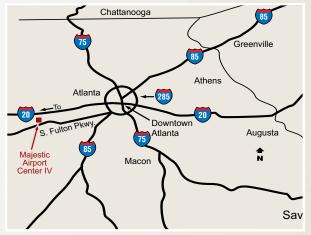

## Site Location:

South Fulton Parkway and Derrick Road, Union City, Georgia Located 6 miles from Atlanta Hartsfield Jackson International Airport with immediate access to Interstate 285 (4.5 miles), Interstate 75 (10 miles), and Interstate 85 (4.5 miles) **ATLANTA** 