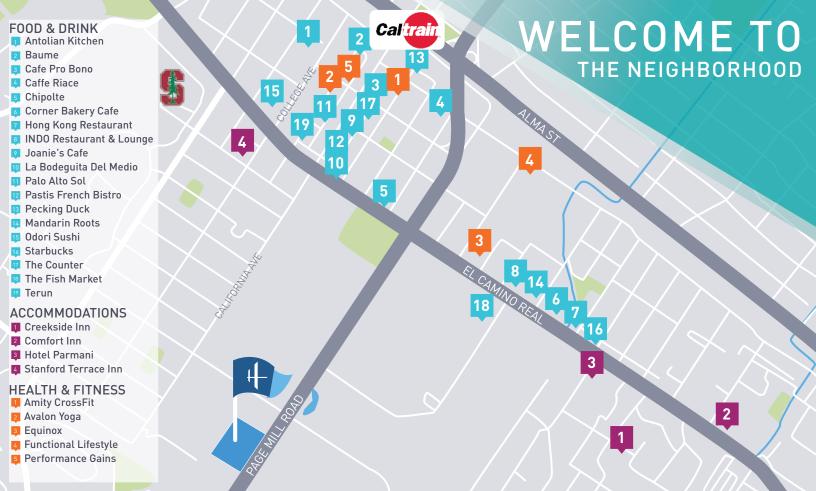

#### **BUILDING INFO**

- + ±176,000 SF Office & R&D Campus
- + Superior Stanford Research Park Location
- + Substantial Windowline & Ceiling Heights
- + Beautiful Landscaping & Courtyard Seating
- + Monument Signage with Page Mill Road Visibility
- + VTA Bus and Free Marguerite Shuttle to Caltrain Station
- + Ample Surface Parking
- + Easy Access to Highways 280 & 101
- + Less Than 1 Mile to California Avenue Amenities & Restaurants
- + Electric Vehicle Charging Stations