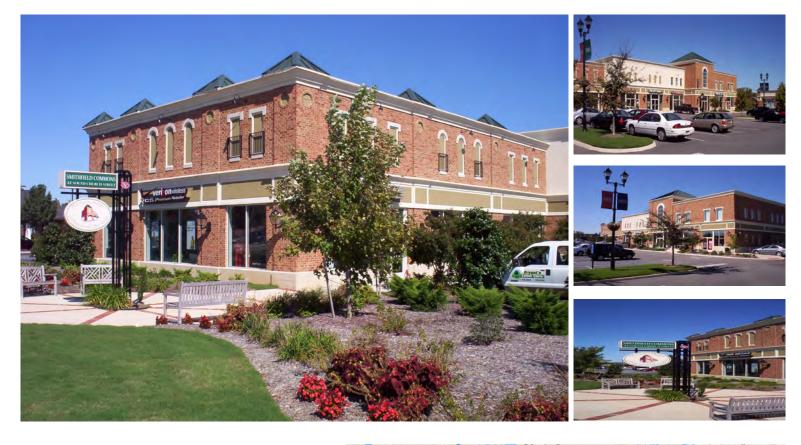

# RETAIL / OFFICE SPACE FOR LEASE Smithfield Commons

Smithfield, VA

### **Property Features**

- Retail space of 1,100 SF available
- Office or medical space ranging from 1,200 SF to 2,600 SF
- Historic Corridor of Smithfield
- 22,000 SF of distinctive shops in established retail corridor of Smithfield
- Near new residential & commercial development
- 96 parking spaces (4 per 1,000 SF)
- · Excellent access to the Interstate system
- Average household income (3mi.): \$119,548
- Traffic count: 15,000
- Full demographics available