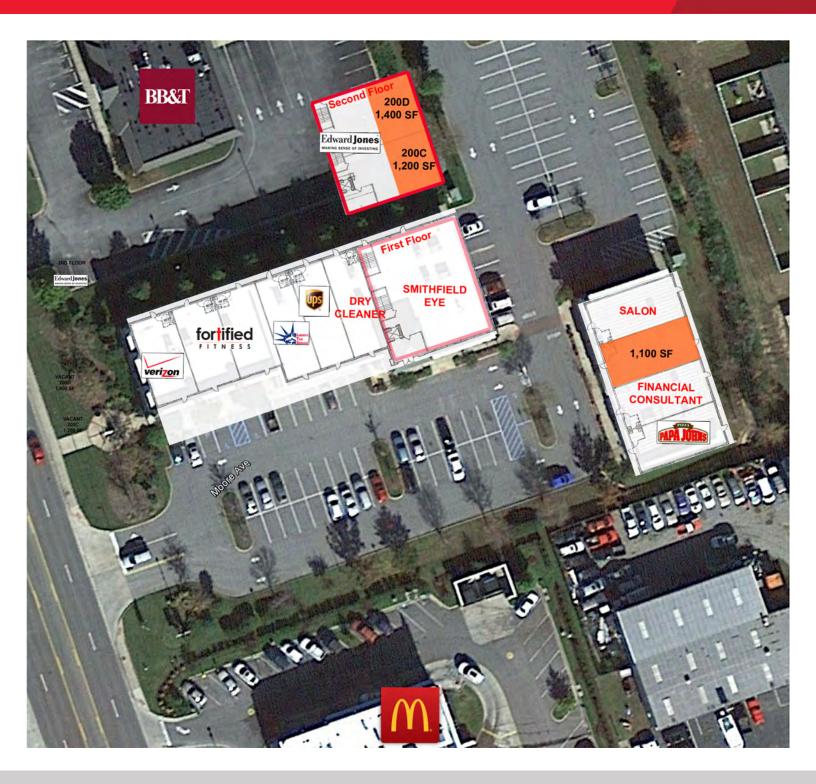

### **Property Features**

- Retail space of 1,100 SF available
- Office or medical space ranging from 1,200 SF to 2,600 SF
- Historic Corridor of Smithfield
- 22,000 SF of distinctive shops in established retail corridor of Smithfield
- Near new residential & commercial development
- 96 parking spaces (4 per 1,000 SF)
- · Excellent access to the Interstate system
- Average household income (3mi.): \$119,548
- Traffic count: 15,000
- Full demographics available