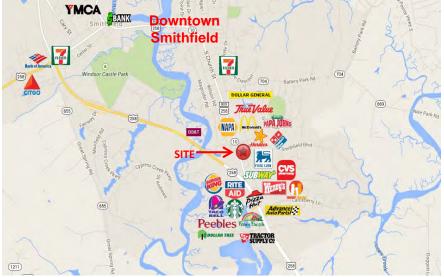

### **Property Features**

- Retail space of 1,100 SF available
- Office or medical space ranging from 1,200 SF to 2,600 SF
- Historic Corridor of Smithfield
- 22,000 SF of distinctive shops in established retail corridor of Smithfield
- Near new residential & commercial development
- 96 parking spaces (4 per 1,000 SF)
- · Excellent access to the Interstate system
- Average household income (3mi.): \$119,548
- Traffic count: 15,000
- Full demographics available