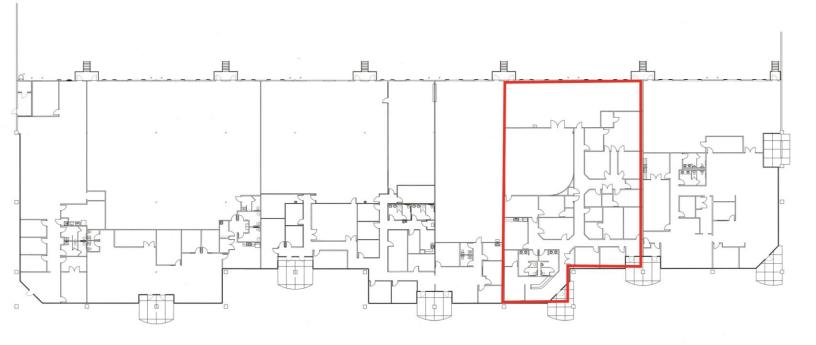

Suite 300 – 9,600 SF Available

For more information, contact:

## OFFICE/SERVICE FOR LEASE Windsor Business Park

Parham Road at I-95 | Henrico County, VA

SUITE 300 - 9,600 SF

Windsor Business Park 8570 Magellan Parkway Building 2

For more information, contact: