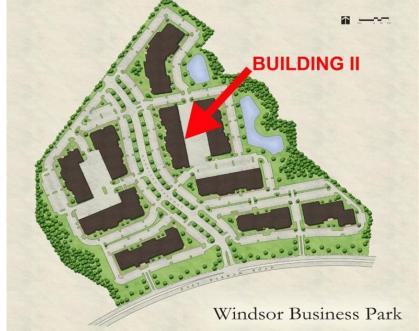

### **Property Features**

- ONE SUITE REMAINING IN BUILDING II
- · Richmond's premier office/service park
- Strategically located with immediate access to I-95 and I-295
- Drive-in and truck height loading
- · Economical gas heat
- · Fiber optic cabling to the building
- · Ceiling height 16'
- FiOS internet service available
- On-site property management

## OFFICE/SERVICE FOR LEASE Windsor Business Park

Parham Road at I-95 | Henrico County, VA

SUITE 300 - 9,600 SF

Windsor Business Park 8570 Magellan Parkway Building 2

For more information, contact: