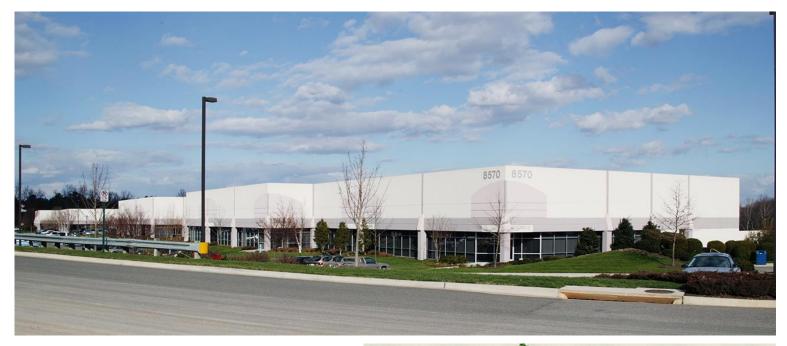

# OFFICE/SERVICE FOR LEASE Windsor Business Park

Parham Road at I-95 | Henrico County, VA

### **Property Features**

- ONE SUITE REMAINING IN BUILDING II
- · Richmond's premier office/service park
- Strategically located with immediate access to I-95 and I-295
- Drive-in and truck height loading
- · Economical gas heat
- · Fiber optic cabling to the building
- · Ceiling height 16'
- FiOS internet service available
- On-site property management

## OFFICE/SERVICE FOR LEASE Windsor Business Park

Parham Road at I-95 | Henrico County, VA

SUITE 300 - 9,600 SF

Windsor Business Park 8570 Magellan Parkway Building 2

For more information, contact: