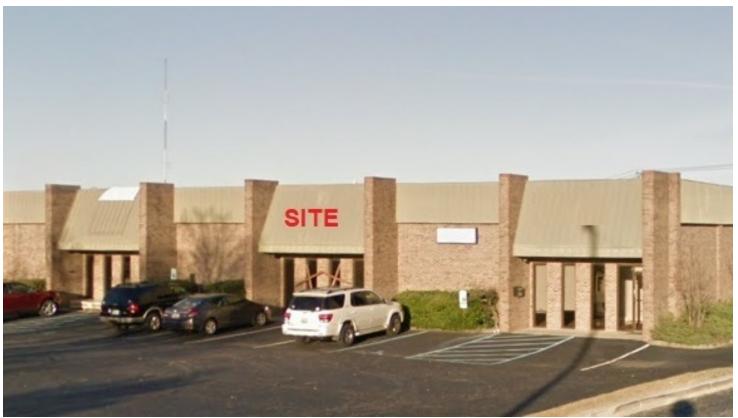

## Flex Space 6 Boland Ct |Greenville, SC 29609

## This space is located with a convenient signalized access to Pelham Rd Generous parking. Just minutes from I-85 exit 54.

- Established Business Park
- 3,200±SF
- New Roof
  - 3 Offices
  - Reception Area
  - 2 Restrooms
- Large warehouse space