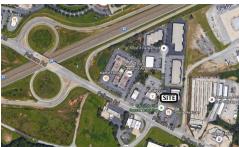

## This space is located with a convenient signalized access to Pelham Rd Generous parking. Just minutes from I-85 exit 54.

- Established Business Park
- 3,200±SF
- New Roof
  - 3 Offices
  - Reception Area
  - 2 Restrooms
- Large warehouse space