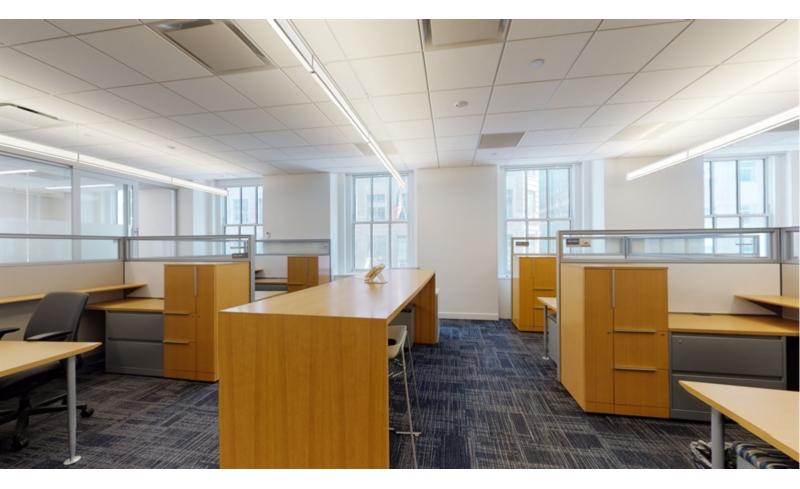

#### **Space Features**

- High quality built installation featuring 16 offices, 3 conference rooms, open seating for 8 people
- Space will be delivered furnished and wired
- Great views of the Rockefeller Center Ice Rink