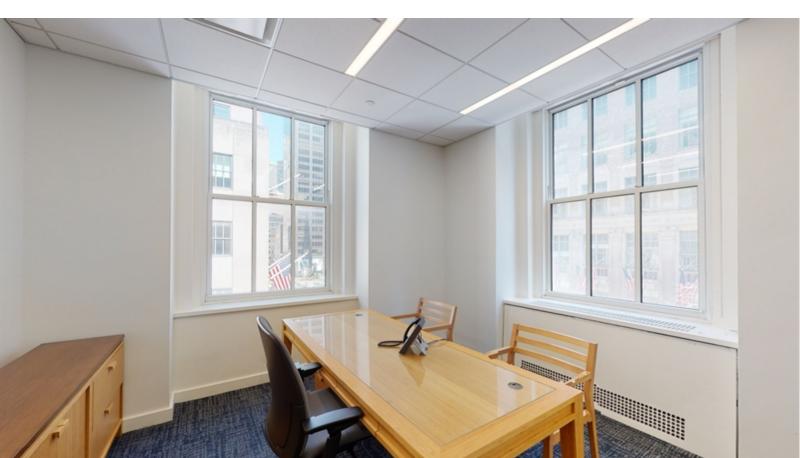

#### **Space Features**

- High quality built installation featuring 16 offices, 3 conference rooms, open seating for 8 people
- Space will be delivered furnished and wired
- Great views of the Rockefeller Center Ice Rink