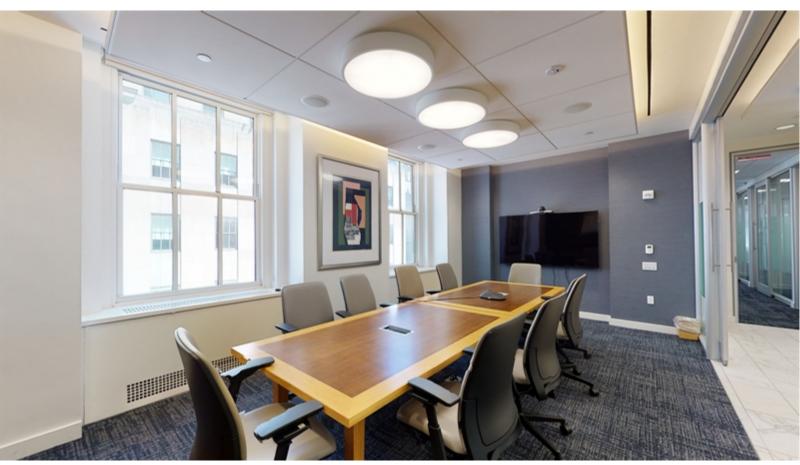

#### **Space Features**

- High quality built installation featuring 16 offices, 3 conference rooms, open seating for 8 people
- Space will be delivered furnished and wired
- Great views of the Rockefeller Center Ice Rink