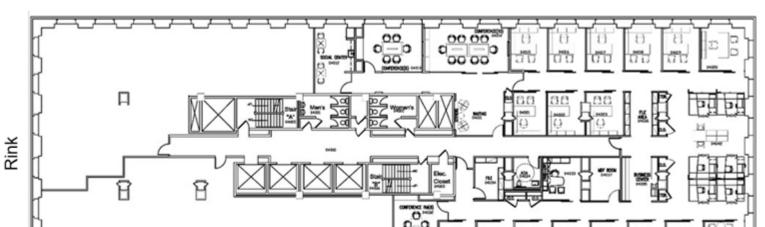

#### Floor/Area: Partial 4th Floor: 10,638 RSF

Rental Rate: Upon Request

**Possession:** Immediate/Space is Vacant

Term: Through 11/30/2027

#### **Space Features**

- High quality built installation featuring 16 offices, 3 conference rooms, open seating for 8 people
- Space will be delivered furnished and wired
- Great views of the Rockefeller Center Ice Rink