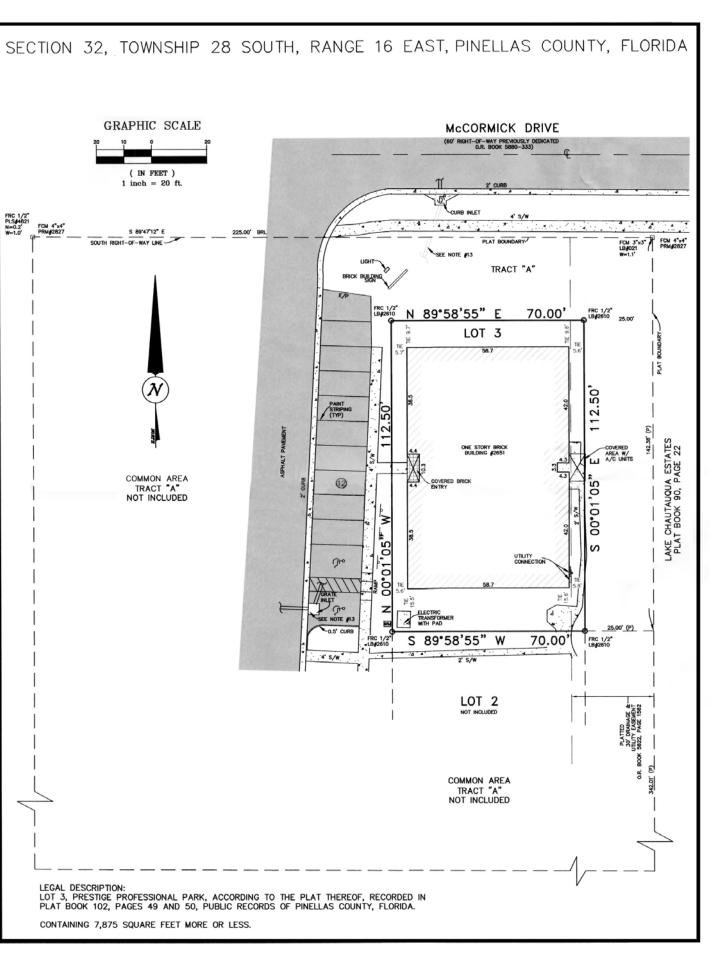

### Location







Information herein is not warranted and subject to change without notice. We assume no liabilities for errors and omissions.

# **Clearwater Professional Office**



- 5,074 SF Office Building
- Parking Ratio: 4.5/1,000 SF .
- Low operating expenses .
- High-end finishes
- Signage on McCormick Drive
- Beautiful park-like setting

For Sale: \$795,000 FOR LEASE: \$14.75/SF NNN

Commercial **Partners** Realty, Inc. www.cprteam.com

CPR Team Office

Located Just off US 19 between Enterprise Blvd. and Sunset Point Road

### (727) 822-4715

**Scott Clendening**, Broker/ President | Scott@CPRTeam.com | (727) 503-6197

## Floor Plan



## Survey



225.00' BRL