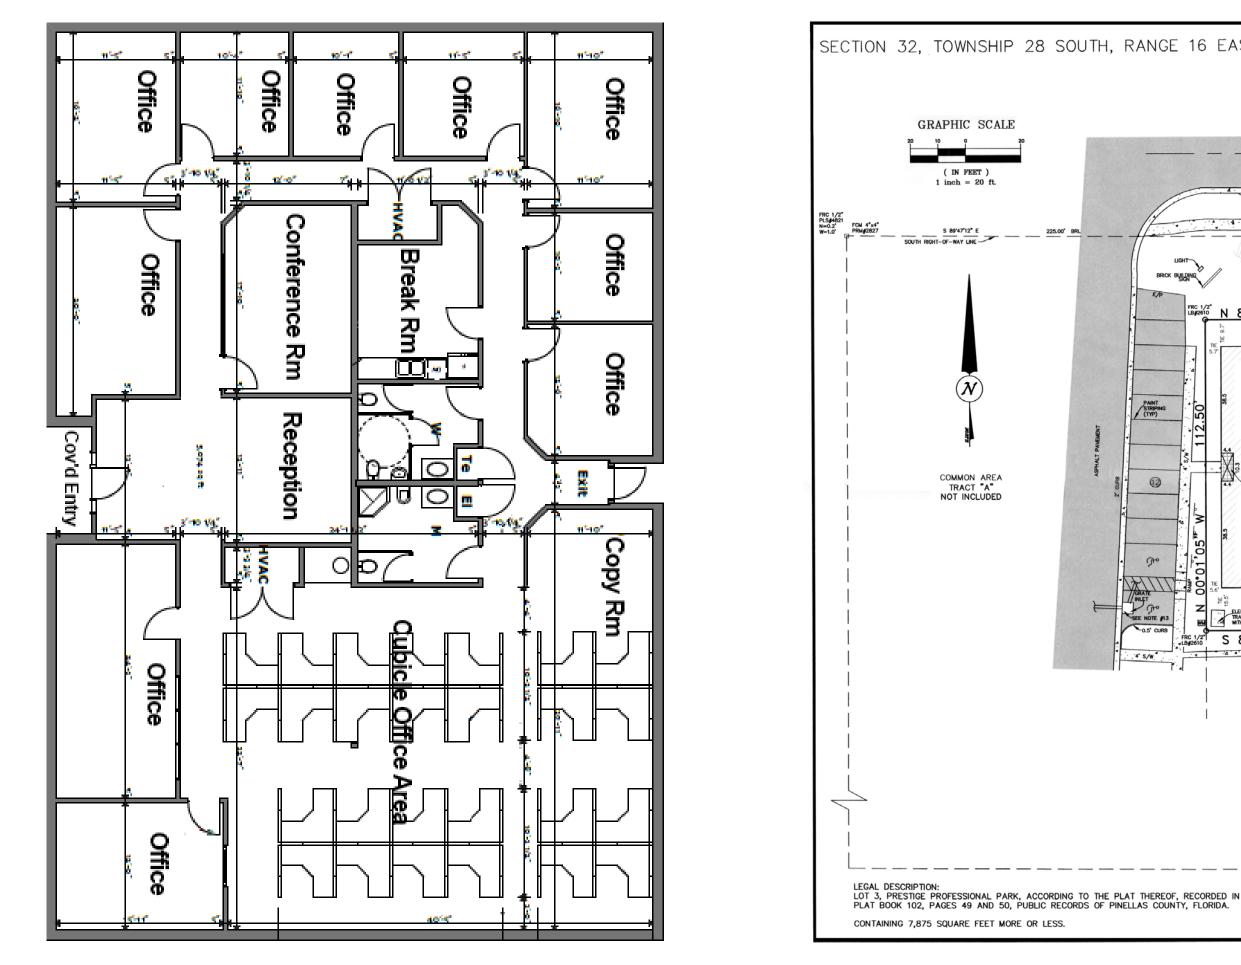

### Location







Information herein is not warranted and subject to change without notice. We assume no liabilities for errors and omissions.

# **Clearwater Professional Office**



- 5,074 SF Office Building
- Parking Ratio: 4.5/1,000 SF .
- Low operating expenses .
- High-end finishes
- Signage on McCormick Drive
- Beautiful park-like setting

For Sale: \$795,000 FOR LEASE: \$14.75/SF NNN

Commercial **Partners** Realty, Inc. www.cprteam.com

CPR Team Office

Located Just off US 19 between Enterprise Blvd. and Sunset Point Road

### (727) 822-4715

**Scott Clendening**, Broker/ President | Scott@CPRTeam.com | (727) 503-6197

## Floor Plan



## Survey



225.00' BRL