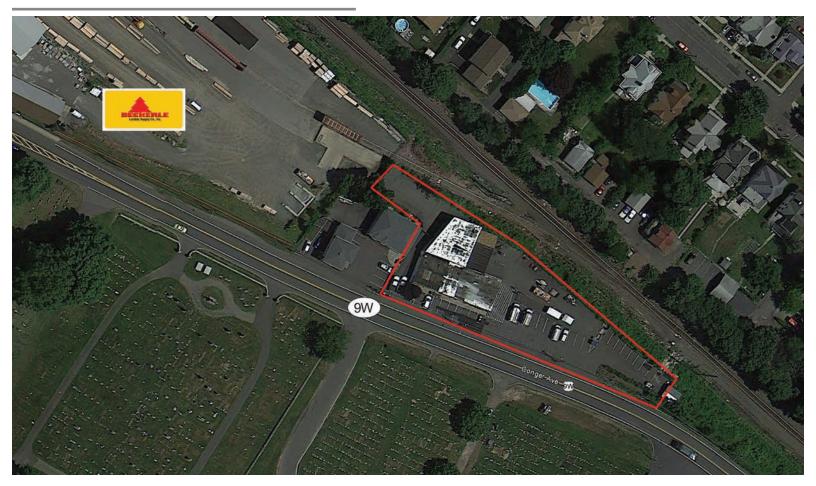

occupied with upside
- Easy to manage

SITE HIGHLIGHTS

- 3 Retail Units and 1 Warehouse unit
- Available space for Owner Occupancy
- Great Exposure, Easy Access & Truck Access

| DEMOGRAPHICS  |          |          |           |
|---------------|----------|----------|-----------|
|               | 1 MILE   | 3 MILES  | 5 MILES   |
| Population    | 14,846   | 50,477   | 121,419   |
| Households    | 4,286    | 16,394   | 39,834    |
| Med HH Income | \$68,797 | \$98,025 | \$106,512 |



#### **DONNY MOSKOVIC**

Director

Email: donnymoskovic@dkatz.com

Phone: (845) 735-2373



### **KATZ & ASSOCIATES**

920 Sylvan Avenue | Suite 220 | Englewood Cliffs, NJ 07632 Phone: (201) 731-511

www.katzassociates.com



# FOR SALE 62-66 ROUTE 9W HAVERSTRAW, NY

(Rockland County, NY)

## SITE AERIAL



## **EXISTING TENANTS**