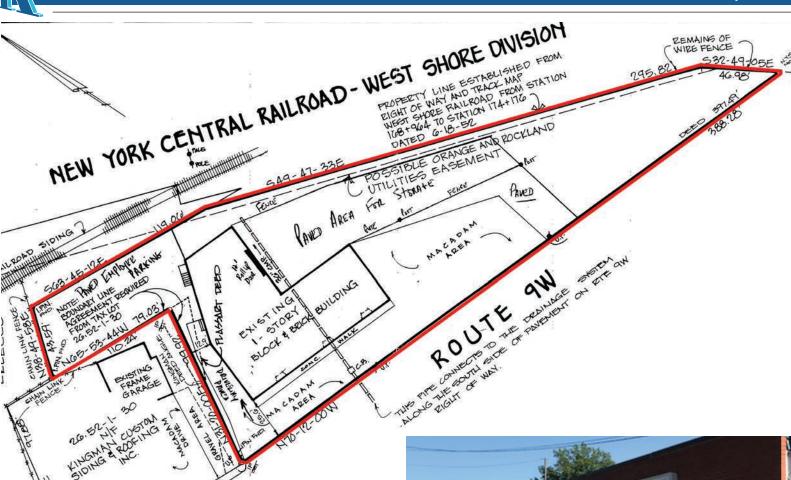

## FOR SALE 62-66 ROUTE 9W HAVERSTRAW, NY

(Rockland County, NY)

- Seller Financing Available
- Price and financials upon request
- Stable Investment. 100% occupied with upside
- Easy to manage

SITE HIGHLIGHTS

- 3 Retail Units and 1 Warehouse unit
- Available space for Owner Occupancy
- Great Exposure, Easy Access & Truck Access

| DEMOGRAPHICS  |          |          |           |
|---------------|----------|----------|-----------|
|               | 1 MILE   | 3 MILES  | 5 MILES   |
| Population    | 14,846   | 50,477   | 121,419   |
| Households    | 4,286    | 16,394   | 39,834    |
| Med HH Income | \$68,797 | \$98,025 | \$106,512 |