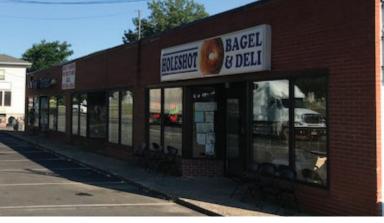

## FOR SALE 62-66 ROUTE 9W HAVERSTRAW, NY

(Rockland County, NY)



- Seller Financing Available
- Price and financials upon request
- Stable Investment. 100% occupied with upside
- Easy to manage

SITE HIGHLIGHTS

- 3 Retail Units and 1 Warehouse unit
- Available space for Owner Occupancy
- Great Exposure, Easy Access & Truck Access

| DEMOGRAPHICS  |          |          |           |
|---------------|----------|----------|-----------|
|               | 1 MILE   | 3 MILES  | 5 MILES   |
| Population    | 14,846   | 50,477   | 121,419   |
| Households    | 4,286    | 16,394   | 39,834    |
| Med HH Income | \$68,797 | \$98,025 | \$106,512 |



#### **DONNY MOSKOVIC**

Director

Email: donnymoskovic@dkatz.com

Phone: (845) 735-2373



### **KATZ & ASSOCIATES**

920 Sylvan Avenue | Suite 220 | Englewood Cliffs, NJ 07632 Phone: (201) 731-511

www.katzassociates.com



# FOR SALE 62-66 ROUTE 9W HAVERSTRAW, NY

(Rockland County, NY)

## SITE AERIAL



## **EXISTING TENANTS**