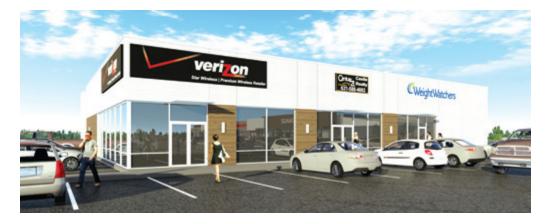

e in price, corrections, errors and omissions, prior sales or withdrawal without notice.

# Lake Shore Plaza II

Portion Road & Hans Boulevard / Patchogue-Holbrook Road

Lake Ronkonkoma, New York 11779





# **Portion Road**

| 1. | Regal Cinemas   |                | 39,660 sf |
|----|-----------------|----------------|-----------|
| 2. | Planet Fitness  |                | 17,315 sf |
| 3. | Auto Zone       |                | 15,361 sf |
| 4. | Dollar Tree     |                | 10,700 sf |
| 5. | Available       | (30.6' x 115') | 3,500 sf  |
| 6. | Mattress Firm   |                | 3,532 sf  |
| 7. | Weight Watchers |                | 2,233 sf  |
| 8. | Century 21      |                | 2,500 sf  |
| 9. | Verizon         |                | 1,781 sf  |

# **Proposed Facade Upgrades**