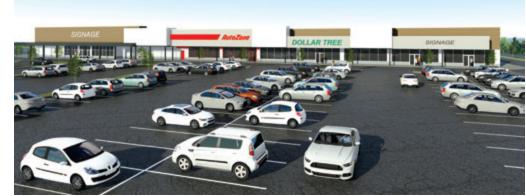

in price, corrections, errors and omissions, prior sales or withdrawal without notice.

# Lake Shore Plaza II

Portion Road & Hans Boulevard / Patchogue-Holbrook Road

Lake Ronkonkoma, New York 11779





# **Portion Road**

| 1. | Regal Cinemas   |                | 39,660 sf |
|----|-----------------|----------------|-----------|
| 2. | Planet Fitness  |                | 17,315 sf |
| 3. | Auto Zone       |                | 15,361 sf |
| 4. | Dollar Tree     |                | 10,700 sf |
| 5. | Available       | (30.6' x 115') | 3,500 sf  |
| 6. | Mattress Firm   |                | 3,532 sf  |
| 7. | Weight Watchers |                | 2,233 sf  |
| 8. | Century 21      |                | 2,500 sf  |
| 9. | Verizon         |                | 1,781 sf  |

# **Proposed Facade Upgrades**