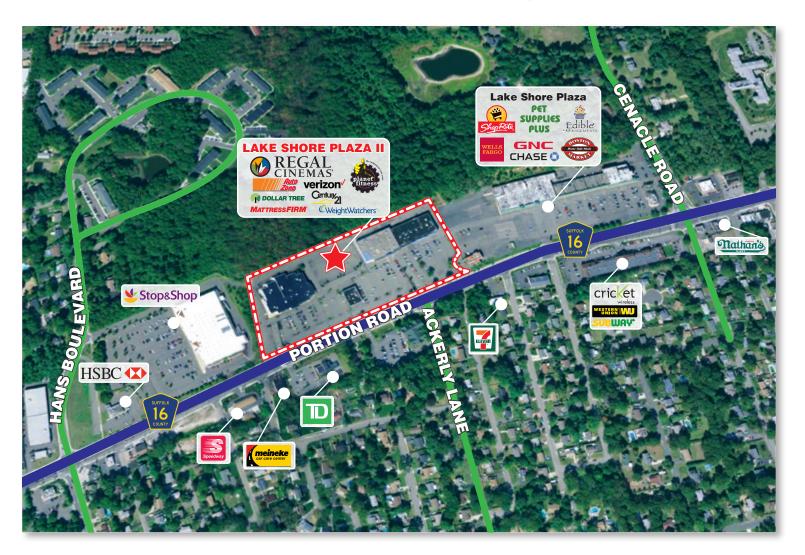

# Lake Shore Plaza II

**Location:** 

Lake Shore Plaza II is located in Suffolk County at 565-595 Portion Road (County Road 16) near Patchogue-Holbrook Road (County Road 19) in Lake Ronkonkoma, New York 11779.

Type:

Traffic:

**Community Shopping Center** 

GLA:

96,582 sf 762 cars

Parking:

Two way average daily traffic

18,000 cars per day

**Major Tenants:** 

Regal Cinemas 39,660 sf Planet Fitness 17,315 sf Auto Zone 15,361 sf

Adjacent to Stop & Shop

# Lake Shore Plaza II

Portion Road & Hans Boulevard / Patchogue-Holbrook Road

Lake Ronkonkoma, New York 11779