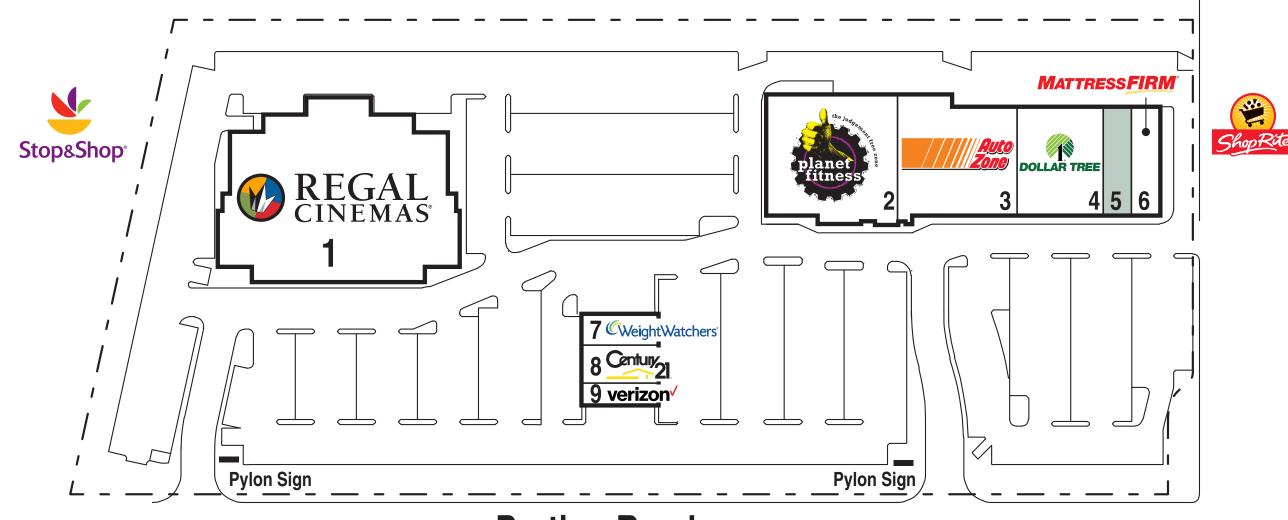

# **Portion Road**

| 1. | Regal Cinemas   |                | 39,660 sf |
|----|-----------------|----------------|-----------|
| 2. | Planet Fitness  |                | 17,315 sf |
| 3. | Auto Zone       |                | 15,361 sf |
| 4. | Dollar Tree     |                | 10,700 sf |
| 5. | Available       | (30.6' x 115') | 3,500 sf  |
| 6. | Mattress Firm   |                | 3,532 sf  |
| 7. | Weight Watchers |                | 2,233 sf  |
| 8. | Century 21      |                | 2,500 sf  |
| 9. | Verizon         |                | 1,781 sf  |