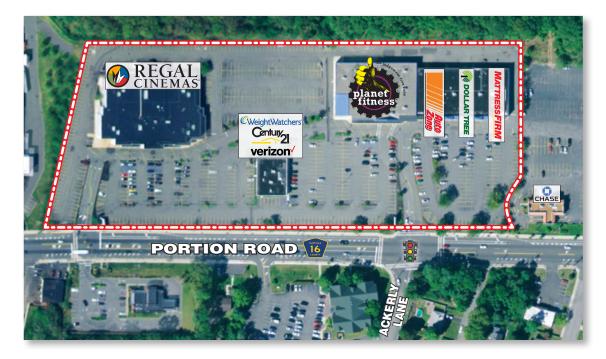

Type:

Traffic:

**Community Shopping Center** 

GLA:

96,582 sf 762 cars

Parking:

Two way average daily traffic

18,000 cars per day

**Major Tenants:** 

Regal Cinemas 39,660 sf Planet Fitness 17,315 sf Auto Zone 15,361 sf

Adjacent to Stop & Shop

# **Portion Road**

| 1. | Regal Cinemas   |                | 39,660 sf |
|----|-----------------|----------------|-----------|
| 2. | Planet Fitness  |                | 17,315 sf |
| 3. | Auto Zone       |                | 15,361 sf |
| 4. | Dollar Tree     |                | 10,700 sf |
| 5. | Available       | (30.6' x 115') | 3,500 sf  |
| 6. | Mattress Firm   |                | 3,532 sf  |
| 7. | Weight Watchers |                | 2,233 sf  |
| 8. | Century 21      |                | 2,500 sf  |
| 9. | Verizon         |                | 1,781 sf  |