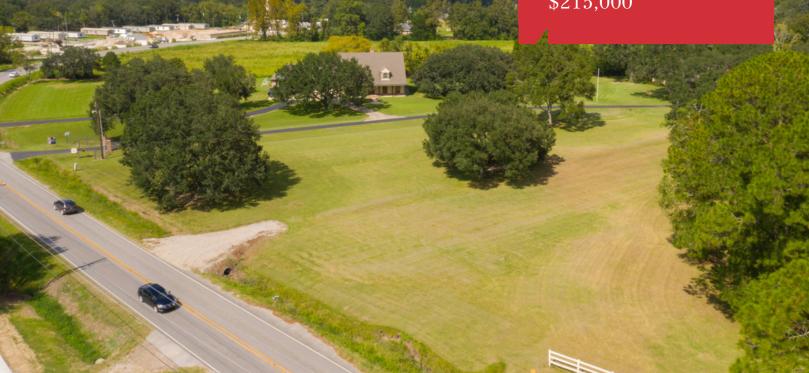

# **Property Highlights**

- 2.01 Acre Residential Lot
- Beautiful mature trees
- Private gated road to access property
- Milton Elementary and Southside High school district

### Sale Price

\$215,000

## **Property Overview**

Property is an approximately 2.1 acre tract of residential land off of E Broussard Rd. There are mature trees around the property and it can be accessed through a private gated road.