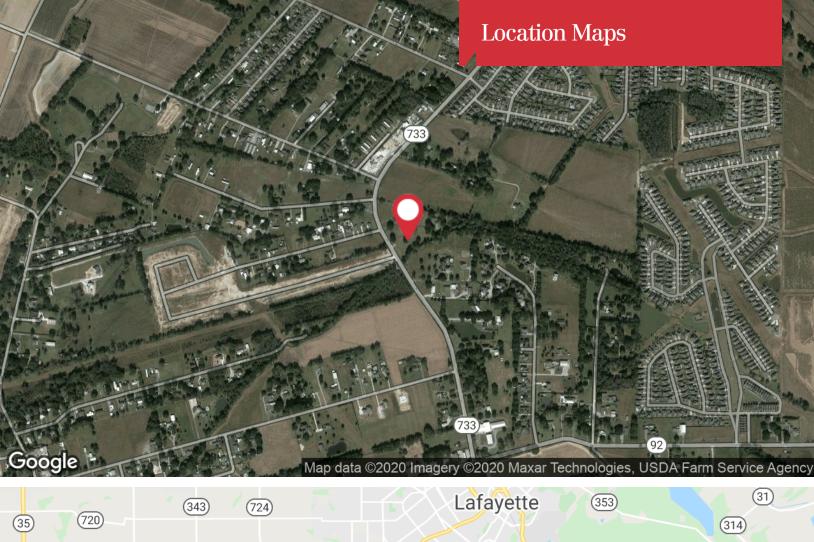

### **Location Overview**

Subject property is located on E Broussard Rd between Kaliste Saloom Rd and Milton Ave. A 5 minute drive can take you to the Ambassador Caffrey extension or Youngsville making for easy access to grocery stores, restaurants, and entertainment.