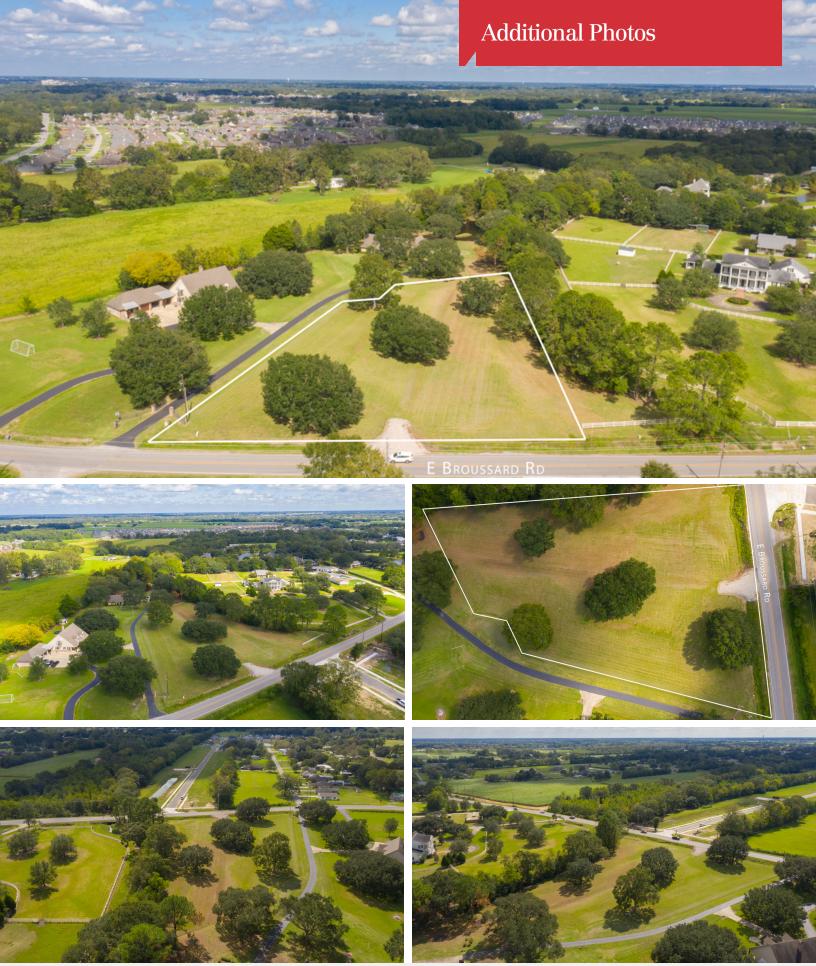

# **Property Highlights**

- 2.01 Acre Residential Lot
- Beautiful mature trees
- Private gated road to access property
- Milton Elementary and Southside High school district

## **Property Overview**

Property is an approximately 2.1 acre tract of residential land off of E Broussard Rd. There are mature trees around the property and it can be accessed through a private gated road.