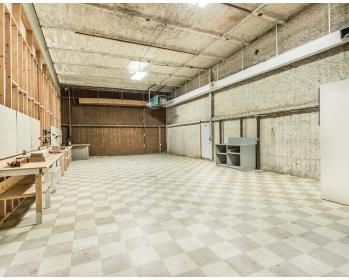

### **INTERIOR PICTURES**

SCOTT BLOUNT \$231-1882 scott@lloydcompanies.com

#### DESCRIPTION

- Well-maintained and clean office/showroom and warehouse/storage space available.
- The property features 14' and 16' side walls, 2 large overhead doors in rear of building, and approximately 40 on-site spaces (approximately 1/3 paved).
- Upper level is approximately 4,500 square feet
- High bay florescent lighting
- Building Size: 120' x 200'
- Improvements include: Roof (2009), Exterior paint (2010), Interior paint (2009)