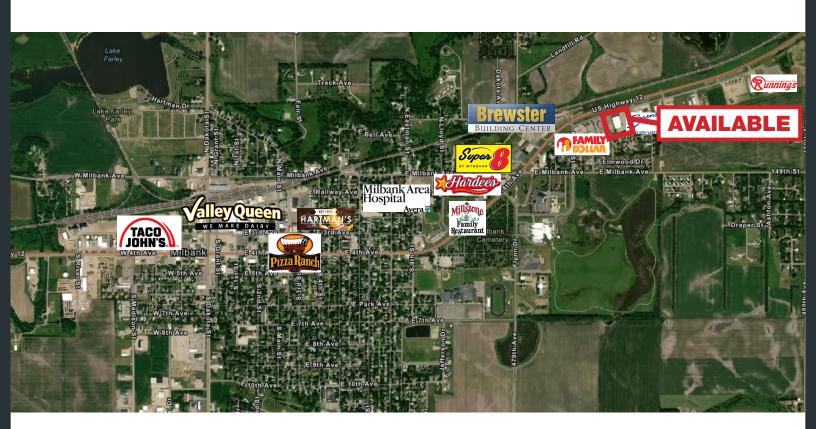

ly 1/3 paved).
- Upper level is approximately 4,500 square feet
- High bay florescent lighting
- Building Size: 120' x 200'
- Improvements include: Roof (2009), Exterior paint (2010), Interior paint (2009)

- Natural gas heat and in-floor heat
- Very sound and well-built building
- Former Hanson Furniture & Carpet store
- Wide open interior, suitable for a variety of uses
- Excellent signage opportunities
- Constructed in 1979
- Contact Broker for additional information

Find out more at lloydcompanies.com

# SCOTT BLOUNT \$231-1882 scott@lloydcompanies.com

101 S. Reid Street | Ste. 201 | Sioux Falls, SD 57103 | 605.323.2820











### **INTERIOR PICTURES**

SCOTT BLOUNT \$231-1882 scott@lloydcompanies.com





#### **SITE AERIAL**

SCOTT BLOUNT \$231-1882 scott@lloydcompanies.com





#### **AREA MAP**

SCOTT BLOUNT \$231-1882 scott@lloydcompanies.com