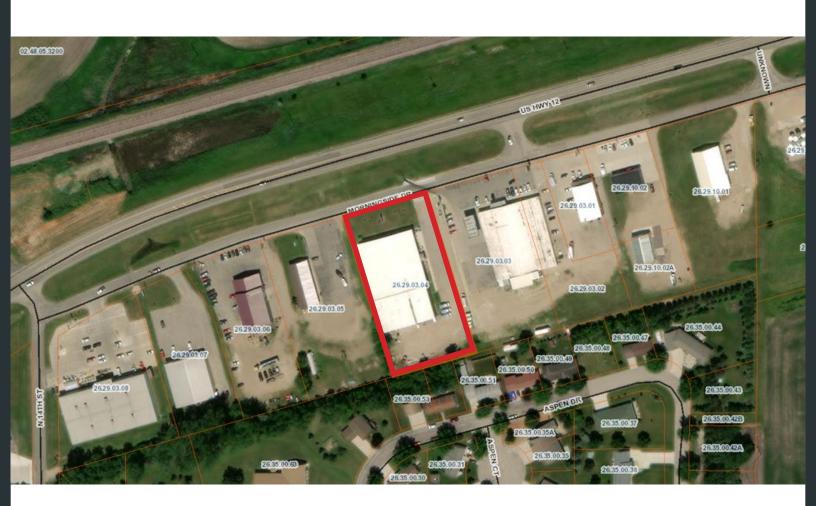

doors in rear of building, and approximately 40 on-site spaces (approximately 1/3 paved).
- Upper level is approximately 4,500 square feet
- High bay florescent lighting
- Building Size: 120' x 200'
- Improvements include: Roof (2009), Exterior paint (2010), Interior paint (2009)

- Natural gas heat and in-floor heat
- Very sound and well-built building
- Former Hanson Furniture & Carpet store
- Wide open interior, suitable for a variety of uses
- Excellent signage opportunities
- Constructed in 1979
- Contact Broker for additional information

Find out more at lloydcompanies.com

# SCOTT BLOUNT \$231-1882 scott@lloydcompanies.com

101 S. Reid Street | Ste. 201 | Sioux Falls, SD 57103 | 605.323.2820











### **INTERIOR PICTURES**

SCOTT BLOUNT \$231-1882 scott@lloydcompanies.com





#### **SITE AERIAL**

SCOTT BLOUNT \$231-1882 scott@lloydcompanies.com





#### **AREA MAP**

SCOTT BLOUNT \$231-1882 scott@lloydcompanies.com