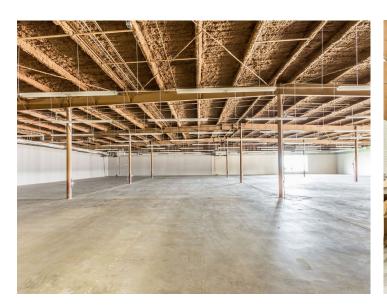

### **INTERIOR PICTURES**

SCOTT BLOUNT \$231-1882 scott@lloydcompanies.com

#### DESCRIPTION

- Well-maintained and clean office/showroom and warehouse/storage space available.
- The property features 14' and 16' side walls, 2 large overhead doors in rear of building, and approximately 40 on-site spaces (approximately 1/3 paved).
- Upper level is approximately 4,500 square feet
- High bay florescent lighting
- Building Size: 120' x 200'
- Improvements include: Roof (2009), Exterior paint (2010), Interior paint (2009)