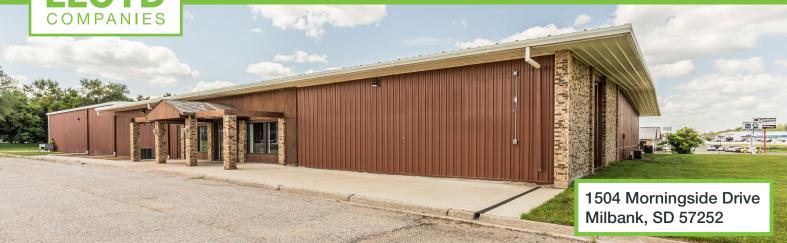

### LOCATION

Expansive commercial building in a prime location!

#### DESCRIPTION

- Well-maintained and clean office/showroom and warehouse/storage space available.
- The property features 14' and 16' side walls, 2 large overhead doors in rear of building, and approximately 40 on-site spaces (approximately 1/3 paved).
- Upper level is approximately 4,500 square feet
- High bay florescent lighting
- Building Size: 120' x 200'
- Improvements include: Roof (2009), Exterior paint (2010), Interior paint (2009)