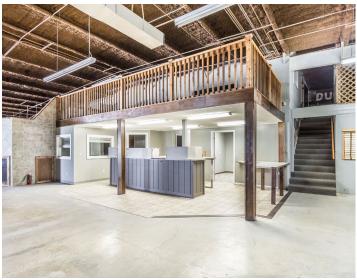

### **INTERIOR PICTURES**

SCOTT BLOUNT \$231-1882 scott@lloydcompanies.com

#### DESCRIPTION

- Well-maintained and clean office/showroom and warehouse/storage space available.
- The property features 14' and 16' side walls, 2 large overhead doors in rear of building, and approximately 40 on-site spaces (approximately 1/3 paved).
- Upper level is approximately 4,500 square feet
- High bay florescent lighting
- Building Size: 120' x 200'
- Improvements include: Roof (2009), Exterior paint (2010), Interior paint (2009)