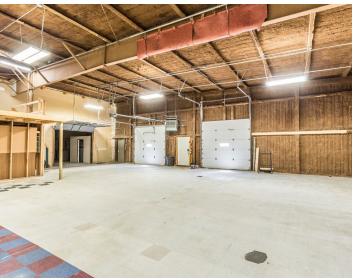

### **INTERIOR PICTURES**

SCOTT BLOUNT \$231-1882 scott@lloydcompanies.com

#### DESCRIPTION

- Well-maintained and clean office/showroom and warehouse/storage space available.
- The property features 14' and 16' side walls, 2 large overhead doors in rear of building, and approximately 40 on-site spaces (approximately 1/3 paved).
- Upper level is approximately 4,500 square feet
- High bay florescent lighting
- Building Size: 120' x 200'
- Improvements include: Roof (2009), Exterior paint (2010), Interior paint (2009)

- Natural gas heat and in-floor heat
- Very sound and well-built building
- Former Hanson Furniture & Carpet store
- Wide open interior, suitable for a variety of uses
- Excellent signage opportunities
- Constructed in 1979
- Contact Broker for additional information