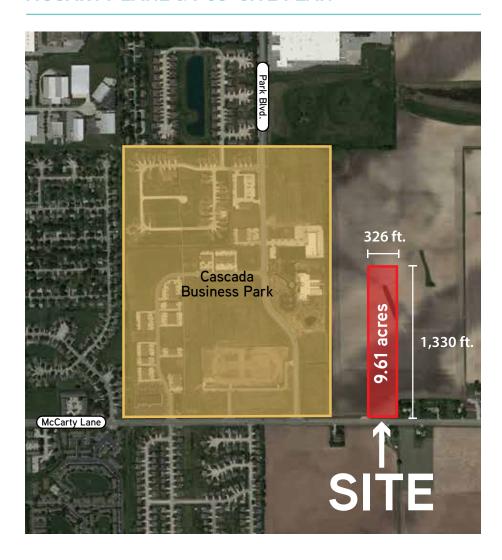

#### **MCCARTY LANE & I-65 SITE PLAN**

#### **PROPERTY DETAILS**

- + 9.61 acres
- + 326 feet of frontage
- + Zoned GB

- + Utilities at site
- + Asking price: \$699,000

# 9.61 ACRES // OFFICE OR RETAIL

The property has excellent visibility from McCarty Lane and Park East Blvd. with an entrance and curb cut on McCarty Lane. With nearby access to US 52, it is located less than 2 miles from IU Health Hospital, Unity Healthcare, Franciscan Alliance St. Elizabeth Health, and Cascada Business Park.