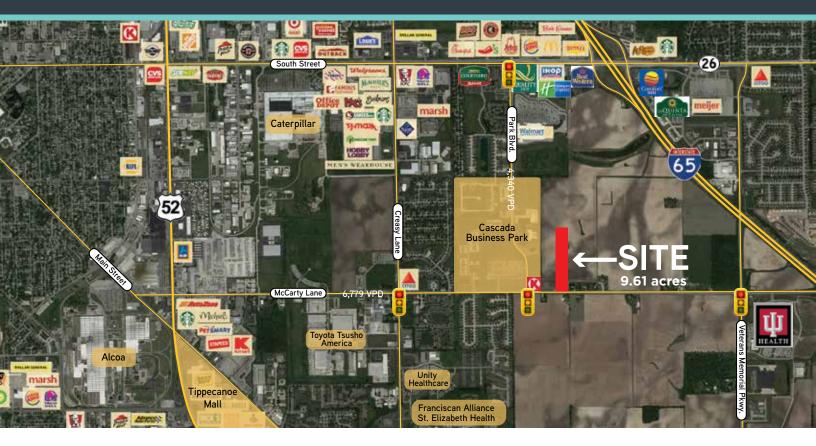

## ▶ 9.61 ACRES AVAILABLE NEAR I-65

McCarty Lane & I-65 // Lafayette, IN 47905

# 9.61 ACRES // OFFICE OR RETAIL

The property has excellent visibility from McCarty Lane and Park East Blvd. with an entrance and curb cut on McCarty Lane. With nearby access to US 52, it is located less than 2 miles from IU Health Hospital, Unity Healthcare, Franciscan Alliance St. Elizabeth Health, and Cascada Business Park.

#### **PROPERTY DETAILS**

- + 9.61 acres
- + 326 feet of frontage
- + Zoned GB

- + Utilities at site
- + Asking price: \$699,000