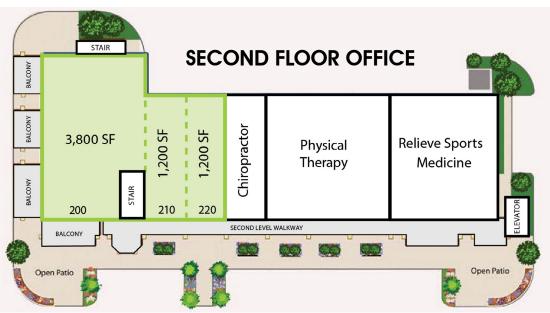

## AVAILABLE IMMEDIATELY

#### **SECOND FLOOR**

OFFICE SPACE - \$15.00 / SF, NNN Suite 200: ± 3,800 SF Suite 210: ± 1,200 SF Suite 220: ± 1,200 SF Max. Contiguous: ±6,200 SF