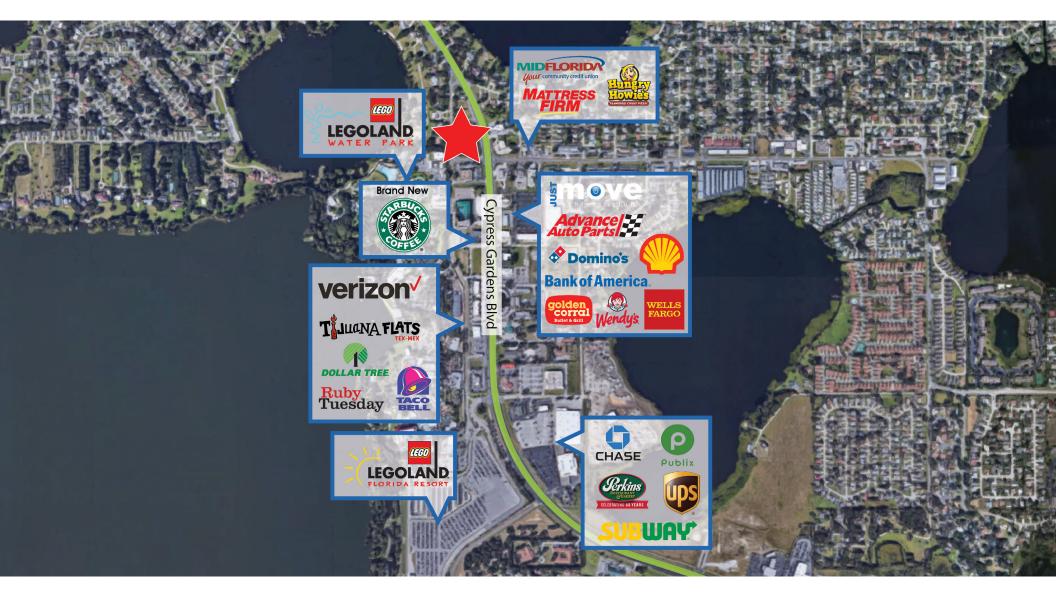

-|------------------|-------------------|
|         | Total Population | Total Households | Average HH Income |
| 5 Mins  | 15,315           | 6,134            | \$85,294          |
| 10 Mins | 55,222           | 22,147           | \$73,801          |
| 15 Mins | 114,443          | 44,377           | \$66,326          |



### 📕 1516 E. Hillcrest Street, Suite 210, Orlando, FL 32803 📕 Phone: 407.872.0209 📕 www.FCPG.com 📕

Information furnished regarding the subject property is believed to be accurate, but no guarantee or representation is made. References to square footage are approximate. This offering is subject to errors, omissions, prior sale or lease or withdrawal without notice. ©2021 First Capital Property Group, Inc., Licensed Real Estate Brokers & Managers.

### THE NEIGHBORHOOD



#### 📕 1516 E. Hillcrest Street, Suite 210, Orlando, FL 32803 📕 Phone: 407.872.0209 📕 www.FCPG.com 📕

Information furnished regarding the subject property is believed to be accurate, but no guarantee or representation is made. References to square footage are approximate. This offering is subject to errors, omissions, prior sale or lease or withdrawal without notice. ©2021 First Capital Property Group, Inc., Licensed Real Estate Brokers & Managers.



## AVAILABLE IMMEDIATELY

#### **SECOND FLOOR**

OFFICE SPACE - \$15.00 / SF, NNN Suite 200: ± 3,800 SF Suite 210: ± 1,200 SF Suite 220: ± 1,200 SF Max. Contiguous: ±6,200 SF





#### 📕 1516 E. Hillcrest Street, Suite 210, Orlando, FL 32803 📕 Phone: 407.872.0209 📕 www.FCPG.com 📕

Information furnished regarding the subject property is beli