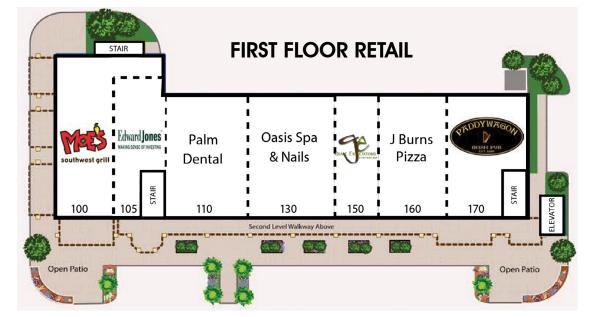

missions, prior sale or lease or withdrawal without notice. ©2021 First Capital Property Group, Inc., Licensed Real Estate Brokers & Managers.

### THE NEIGHBORHOOD



#### 📕 1516 E. Hillcrest Street, Suite 210, Orlando, FL 32803 📕 Phone: 407.872.0209 📕 www.FCPG.com 📕

Information furnished regarding the subject property is believed to be accurate, but no guarantee or representation is made. References to square footage are approximate. This offering is subject to errors, omissions, prior sale or lease or withdrawal without notice. ©2021 First Capital Property Group, Inc., Licensed Real Estate Brokers & Managers.



## AVAILABLE IMMEDIATELY

#### **SECOND FLOOR**

OFFICE SPACE - \$15.00 / SF, NNN Suite 200: ± 3,800 SF Suite 210: ± 1,200 SF Suite 220: ± 1,200 SF Max. Contiguous: ±6,200 SF





#### 📕 1516 E. Hillcrest Street, Suite 210, Orlando, FL 32803 📕 Phone: 407.872.0209 📕 www.FCPG.com 📕

Information furnished regarding the subject property is believed to be accurate, but no guarantee or representation is made. References to square footage are approximate. This offering is subject to errors, omissions, prior sale or lease or withdrawal without notice. ©2021 First Capital Property Group, Inc., Licensed Real Estate Brokers & Managers.