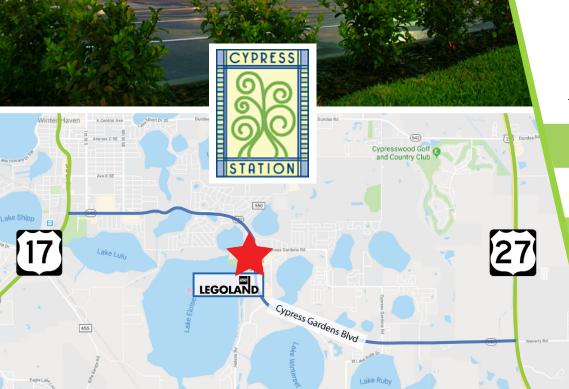

**CYPRESS STATION** 

Class "A" Retail, Office & Medical Space in Winter Haven's fastest growing commercial corridor

Direct site lines on Cypress Garden Blvd. with over 300 ft frontage

2nd floor build-out allowance available

Less than 1 mile from Legoland Florida Theme Park

Located at signalized intersection with 3 access points

Building facade & large digital monument signage available