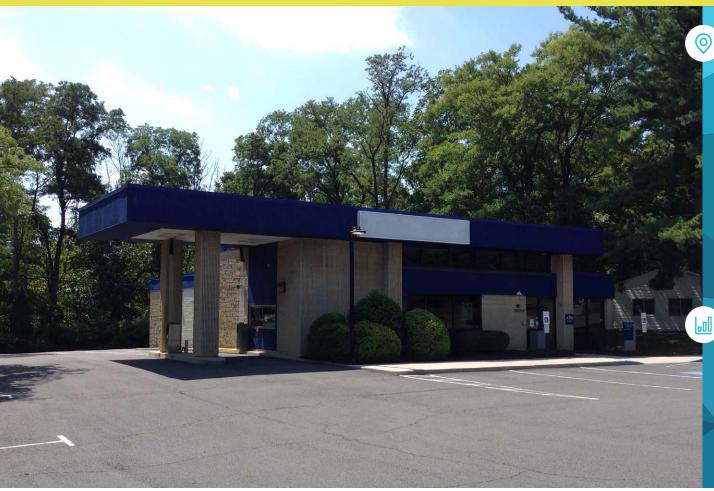

# **3534 ROUTE 27**

KENDALL PARK, NJ

±3.000 SF BUILDING ON .59 ACRES AVAILABLE FOR LEASE

property highlights.

- Former bank branch with mutiple drive-thru lanes
- Highly visible and accessible location on welltravelled Route 27
- Serves the Kendall Park and Franklin Park Communities
- Well-maintained property
- Zoned C-2