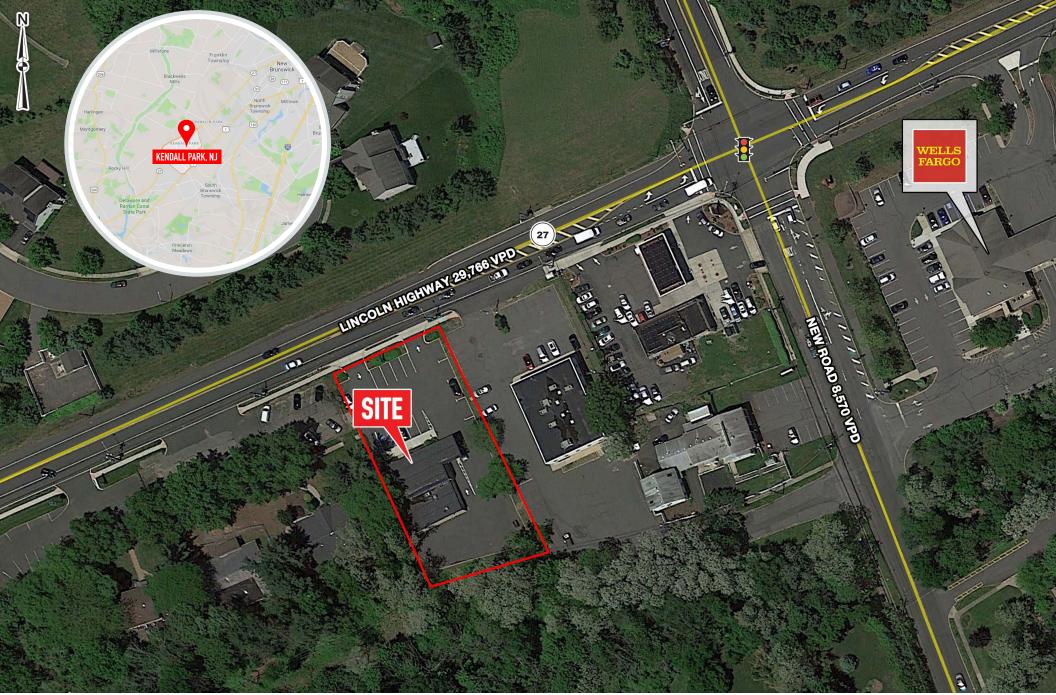

# **3534 ROUTE 27**

KENDALL PARK, NJ

±3.000 SF BUILDING ON .59 ACRES AVAILABLE FOR LEASE

property highlights.

- Former bank branch with mutiple drive-thru lanes
- Highly visible and accessible location on welltravelled Route 27
- Serves the Kendall Park and Franklin Park Communities
- Well-maintained property
- Zoned C-2

TRAFFIC COUNT: LINCOLN HIGHWAY 29,766 VPD \*ESRI 2018