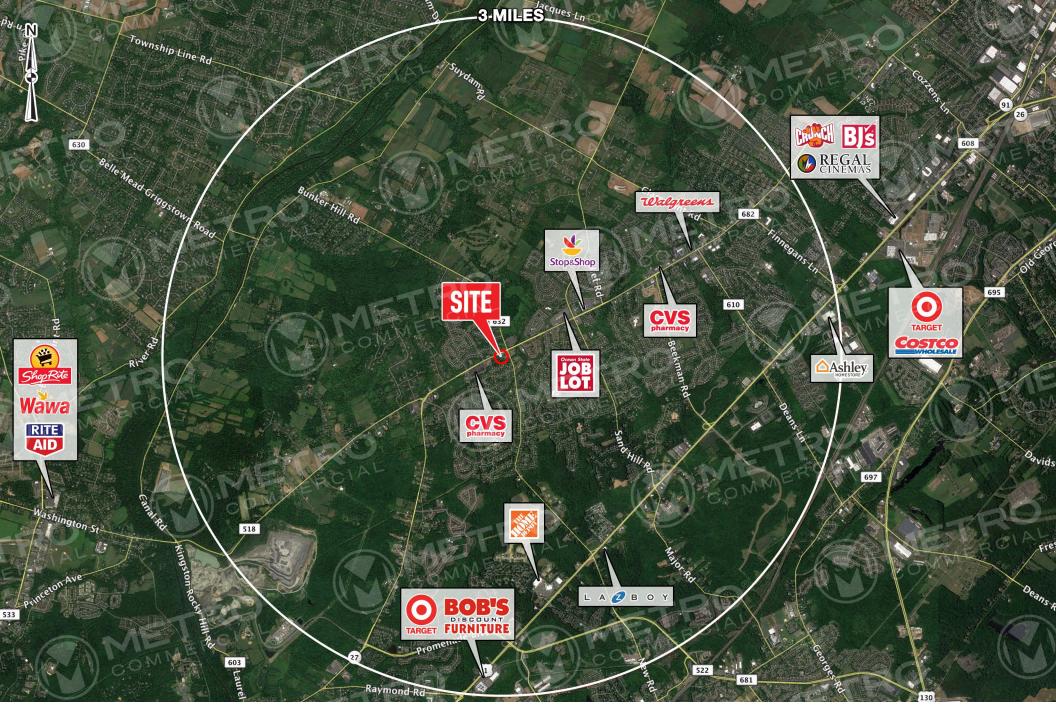

### stats.

| 2018 DEMOGRAPHICS*  | 1 MILE    | 3 MILES   | 5 MILES   |
|---------------------|-----------|-----------|-----------|
| EST. POPULATION     | 9.549     | 44,998    | 112,307   |
| EST. HOUSEHOLDS     | 3,168     | 16,226    | 38,860    |
| EST. AVG. HH INCOME | \$158,728 | \$144,814 | \$158,875 |