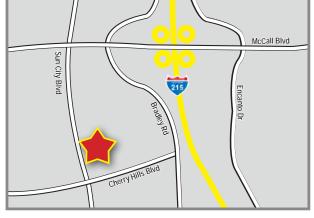

10,691SF FREESTANDING BUILDING FOR SALE OR LEASE

27190 SUN CITY BLVD | MENIFEE, CA 92586



#### **PROPERTY HIGHLIGHTS:**

- Standalone 2 story retail building with elevator in high traffic area
- Ideal for many different retail, office and medical uses
- With a population growth rate of 25% in seven years and a need for additional amenities in the city, Menifee is experiencing a \$400 million sales tax leakage to neighboring cities
- Less than 0.5 miles to majorl-215 on-ramp
- Surrounded by heavily trafficked national retailers like Stater Bros., Vons, Wells Fargo & US Bank
- Available Immediately!





| <b>DEMOGRAPHICS</b> | 1 mile   | 3 mile   | 5 mile   |
|---------------------|----------|----------|----------|
| Average Income      | \$46,618 | \$65,161 | \$72,076 |
| Population          | 11,836   | 63,841   | 116,657  |
| Daytime Population  | 1,576    | 9,905    | 15,416   |

**SALES PRICE:** \$1,199,000

LEASE RATE:
CONTACT AGENT

### TRAFFIC COUNTS 16,000 CPD

On McCall Blvd.

\*Source: CoStar



### BRIAN BIELATOWICZ 951.445.4515

bbielatowicz@leetemecula.com License #01269887

#### NICK CORBELL 951.445.4522



10,691SF FREESTANDING BUILDING FOR SALE OR LEASE

### 27190 SUN CITY BLVD | MENIFEE, CA 92586







BRIAN BIELATOWICZ 951.445.4515

bbielatowicz@leetemecula.com License #01269887 NICK CORBELL 951.445.4522



10,691SF FREESTANDING BUILDING FOR SALE OR LEASE

#### 27190