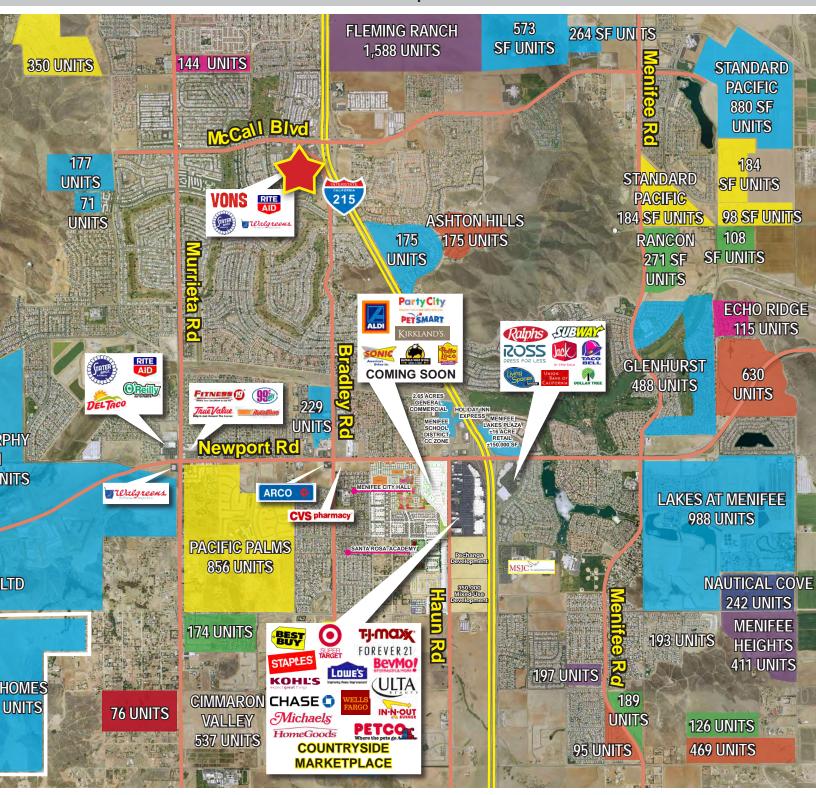

#### **PROPERTY HIGHLIGHTS:**

- Standalone 2 story retail building with elevator in high traffic area
- Ideal for many different retail, office and medical uses
- With a population growth rate of 25% in seven years and a need for additional amenities in the city, Menifee is experiencing a \$400 million sales tax leakage to neighboring cities
- Less than 0.5 miles to majorl-215 on-ramp
- Surrounded by heavily trafficked national retailers like Stater Bros., Vons, Wells Fargo & US Bank
- Available Immediately!

### TRAFFIC COUNTS 16,000 CPD

On McCall Blvd.

\*Source: CoStar