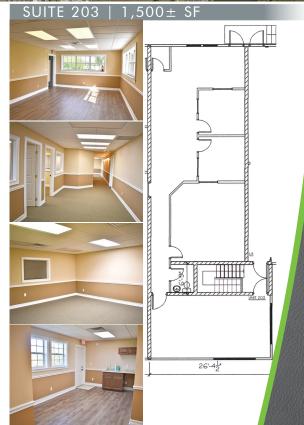

**ZONING:** C2- Commerical (Lee County)

**YEAR BUILT: 1985** 

**PARKING:** 3.06/1,000 SF

| UNIT | SIZE<br>(SF) | LEASE RATE<br>(PSF GROSS) | MONTHLY<br>RENT | SALES<br>TAX | MONTHLY<br>TOTAL |
|------|--------------|---------------------------|-----------------|--------------|------------------|
| 202  | 1,500        | \$12.00                   | \$1,500.00      | \$90.00      | \$1,590.00       |
| 203  | 1,500        | \$12.00                   | \$1,500.00      | \$90.00      | \$1,590.00       |