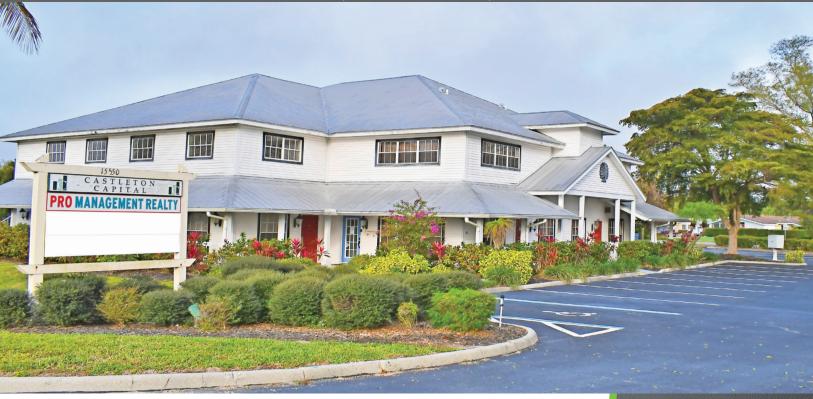

## PROFESSIONAL OFFICE SPACE

MCGREGOR BOULEVARD FRONTAGE

## FOR LEASE

www.creconsultants.com

15550 MCGREGOR BOULEVARD, FORT MYERS, FL 33908

**LEASE RATE:** \$12.00 PSF Gross

SIZE: 1,500± SF Each

**LOCATION:** Just west of the McGregor Boulevard and Gladiolus Drive intersection

#### **PROFESSIONAL OFFICE-**

Second floor office spaces with nice finishes and functional floor plans. Central

location with guick access to San Carlos Boulevard.

CONTACT

**PAMELA PIPHER** Associate 239.481.3800 x220