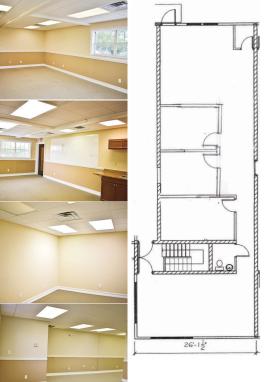

| \$1,500.00      | \$90.00      | \$1,590.00       |
| 203  | 1,500        | \$12.00                   | \$1,500.00      | \$90.00      | \$1,590.00       |

#### **PROFESSIONAL OFFICE-**

Second floor office spaces with nice finishes and functional floor plans. Central

location with guick access to San Carlos Boulevard.

CONTACT

**PAMELA PIPHER** Associate 239.481.3800 x220

pamela.pipher@creconsultants.com

12140 Carissa Commerce Ct, Suite 102 Fort Myers, FL 33966

> 1100 Fifth Ave. S, Suite 100 Naples, FL 34102

## PROFESSIONAL OFFICE SPACE

MCGREGOR BOULEVARD FRONTAGE

# CRE CONSULTANTS Commercial Real Estate Consultants, LLC

### FOR LEASE

15550 MCGREGOR BOULEVARD, FORT MYERS, FL 33908



### **HIGHLIGHTS**

- Private offices
- Nice finishes

### UIIE 202 | 1,500 ± SF





### CONTACT

PAMELA PIPHER
Associate
239.481.3800 x220
pamela.pipher@creconsultants.com

| 2019 DEMOGRAPHICS            | 1 MILE      | 3 MILES  | 5 MILES  |
|------------------------------|-------------|----------|----------|
| EST. POPULATION              | 10,151      | 45,104   | 106,960  |
| EST. HOUSEHOLDS              | 5,023       | 22,452   | 53,330   |
| est. median household income | \$58,170    | \$57,164 | \$56,489 |
| TRAFFIC COUNTS (2019)        | 16,500 AADT |          |          |

The information contained herein was obtained from sources believed reliable. CRE Consultants makes no guarantees, warranties or representations as to the completeness or accuracy thereof, and is subject to errors, omissions, change of price or conditions prior to sale or lease, or withdrawa