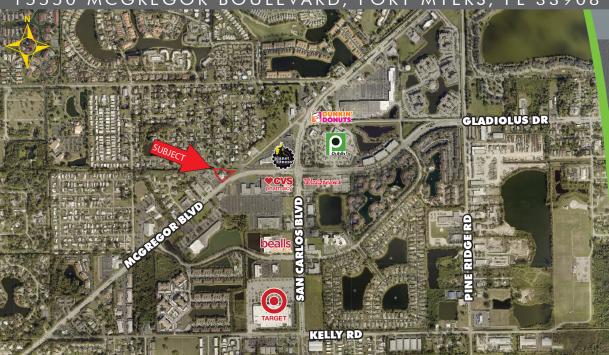

## FOR LEASE

www.creconsultants.com

15550 MCGREGOR BOULEVARD, FORT MYERS, FL 33908

**LEASE RATE:** \$12.00 PSF Gross

SIZE: 1,500± SF Each

**LOCATION:** Just west of the McGregor Boulevard and Gladiolus Drive intersection

### CONTACT

PAMELA PIPHER
Associate
239.481.3800 x220
pamela.pipher@creconsultants.com

| 2019 DEMOGRAPHICS            | 1 MILE      | 3 MILES  | 5 MILES  |
|------------------------------|-------------|----------|----------|
| EST. POPULATION              | 10,151      | 45,104   | 106,960  |
| EST. HOUSEHOLDS              | 5,023       | 22,452   | 53,330   |
| est. median household income | \$58,170    | \$57,164 | \$56,489 |
| TRAFFIC COUNTS (2019)        | 16,500 AADT |          |          |