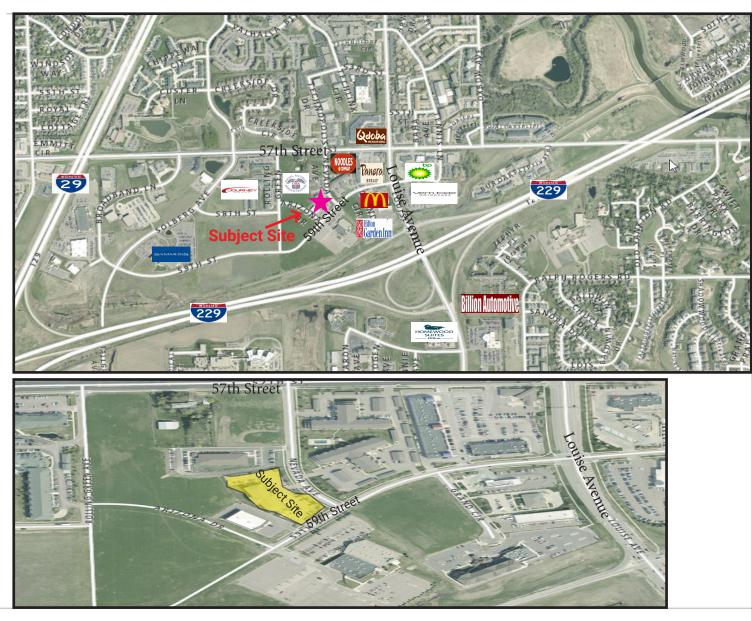

## **PROPERTY INFORMATION**

- Class A office space situated in professional office building.
- Easy access to I-229, I-29, 57th Street and Louise Avenue.
- Plentiful windows for excellent natural light.
- Monument signage available.
- Space consists of reception/waiting room, two offices and open work space.
- Neighbors include New York Life, AARP and Charisma Property Management.

### 5101 South Nevada Avenue Suite 130 Sioux Falls SD 57108

| AVAILABLE:         | 1,022 SF    |
|--------------------|-------------|
| PRICE:             | \$15.75 PSF |
| TERMS:             | NNN         |
| ZONING:            | PD          |
| YEAR BUILT:        | 2001        |
| OCCUPANCY:         | Fall 2018   |
| 2018 Estimated NNN | \$6.00      |