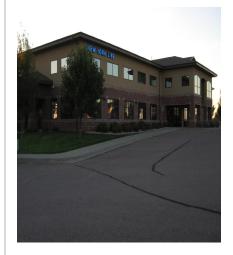

# FOR LEASE: 5101 SOUTH NEVADA AVENUE, SUITE 130

## **PROPERTY INFORMATION**

- Class A office space situated in professional office building.
- Easy access to I-229, I-29, 57th Street and Louise Avenue.
- Plentiful windows for excellent natural light.
- Monument signage available.
- Space consists of reception/waiting room, two offices and open work space.
- Neighbors include New York Life, AARP and Charisma Property Management.

### 5101 South Nevada Avenue Suite 130 Sioux Falls SD 57108

| AVAILABLE:         | 1,022 SF    |
|--------------------|-------------|
| PRICE:             | \$15.75 PSF |
| TERMS:             | NNN         |
| ZONING:            | PD          |
| YEAR BUILT:        | 2001        |
| OCCUPANCY:         | Fall 2018   |
| 2018 Estimated NNN | \$6.00      |