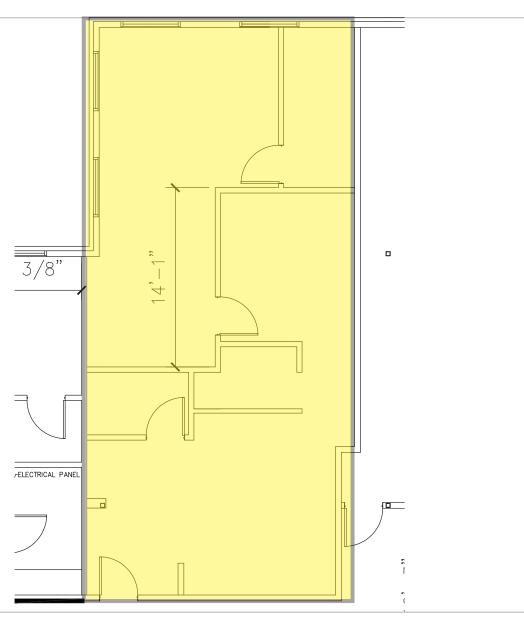

## **PROPERTY INFORMATION**

- Class A office space situated in professional office building.
- Easy access to I-229, I-29, 57th Street and Louise Avenue.
- Plentiful windows for excellent natural light.
- Monument signage available.
- Space consists of reception/waiting room, two offices and open work space.
- Neighbors include New York Life, AARP and Charisma Property Management.

### 5101 South Nevada Avenue Suite 130 Sioux Falls SD 57108

| AVAILABLE:         | 1,022 SF    |
|--------------------|-------------|
| PRICE:             | \$15.75 PSF |
| TERMS:             | NNN         |
| ZONING:            | PD          |
| YEAR BUILT:        | 2001        |
| OCCUPANCY:         | Fall 2018   |
| 2018 Estimated NNN | \$6.00      |