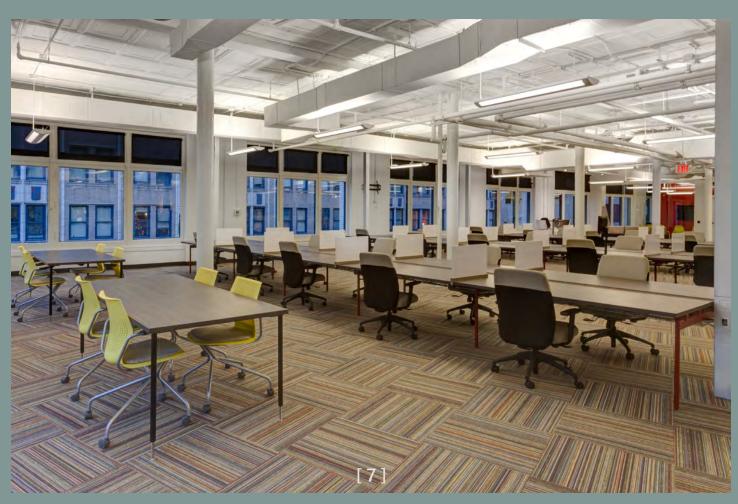

## **CURRENT AVAILABILITIES**

### 2ND FLOOR

SUITE 220 3,507 RSF AVAILABLE 3/1/2022 AVAILABLE NOW

SUITE 240 1,172 RSF

#### 4TH FLOOR

SUITE 410 2,700 RSF AVAILABLE NOW

SUITE 430 3,351 RSF AVAILABLE NOW

## 5TH FLOOR

SUITE 500 6,755 SF AVAILABLE NOW AVAILABLE NOW

SUITE 520 12,008 SF

CAN BE COMBINED FOR A FULL FLOOR OPPORTUNITY 18,763 RSF

ONCHURCH

618

CHURCH ST

NASHVILLE