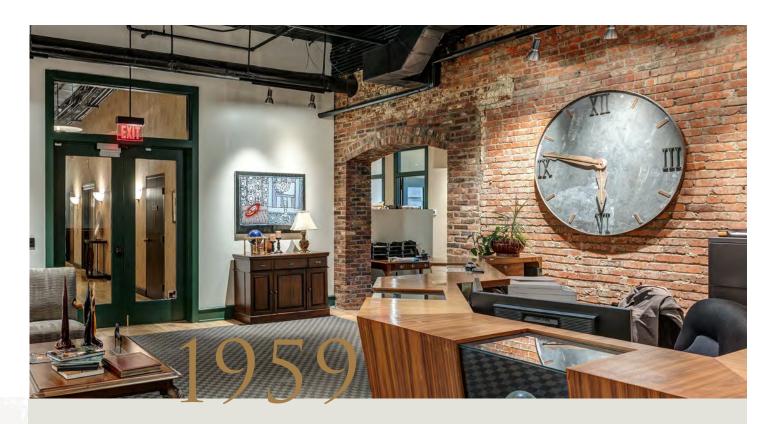

# A PIECE OF NASHVILLE HISTORY

AN OPPORTUNITY FOR MODERN OFFICE SPACE
IN A BUILDING THAT EXUDES HISTORICAL APPEAL
IN THE HEART OF DOWNTOWN NASHVILLE.

616 Church Street was home to Nashville's most iconic department store for 90 years.

Castner-Knott Dry Goods, more commonly known as Castner-Knott, moved to its five-story location on Church Street in 1906. The former department store remained one of the largest department stores in Nashville until it closed in 1996. Shopping downtown at this landmark was a well-remembered experience and beloved memory for many Nashvillians.

ORIGINAL GRANITE,
BRASS, LIGHT FIXTURES
AND HARDWOOD FLOORS
THROUGHOUT

- National Register of Historic Places
- Classical Revival-Style Building
- Covered Carriage Entrance
- Coffered Ceilings
- Exposed Brick
- Abundant Natural Light