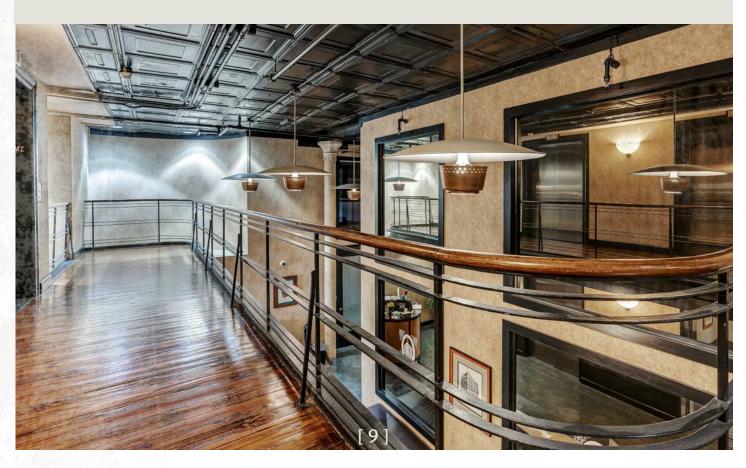

ORIGINAL GRANITE,
BRASS, LIGHT FIXTURES
AND HARDWOOD FLOORS
THROUGHOUT

- National Register of Historic Places
- Classical Revival-Style Building
- Covered Carriage Entrance
- Coffered Ceilings
- Exposed Brick
- Abundant Natural Light