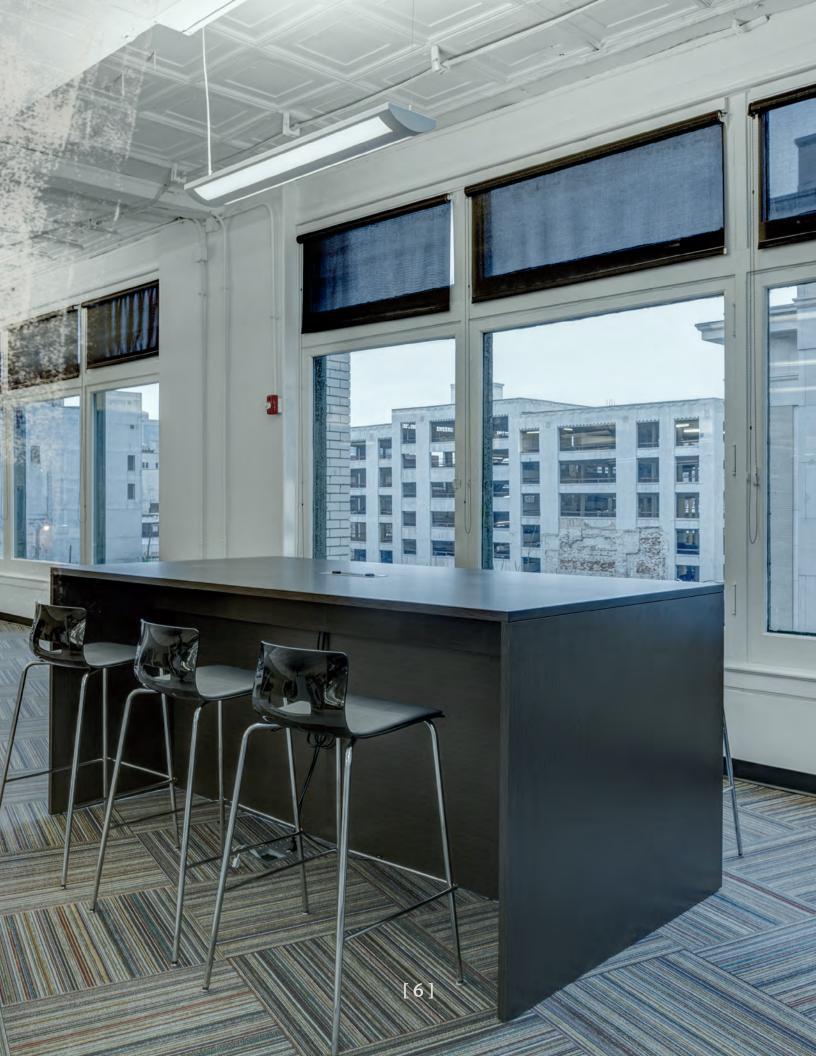

ORIGINAL GRANITE,
BRASS, LIGHT FIXTURES
AND HARDWOOD FLOORS
THROUGHOUT

- National Register of Historic Places
- Classical Revival-Style Building
- Covered Carriage Entrance
- Coffered Ceilings
- Exposed Brick
- Abundant Natural Light