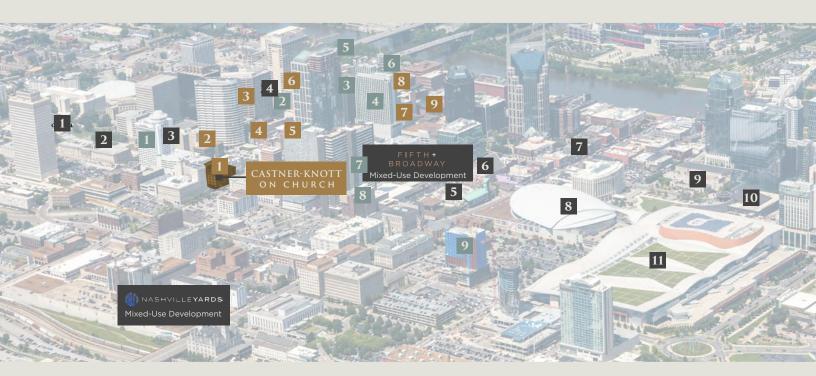

# EXPERIENCE IN AN ADDRESS

#### **RESTAURANTS**

- 1 MORTON'S STEAKHOUSE
- 2 THE CAPITOL GRILLE
- 3 STREET FOOD THURSDAYS ON DEADERICK ST
- 4 FROTHY MONKEY
- 5 PUCKETT'S GROCERY
- 6 JEFF RUBY'S
- 7 DEACON'S NEW SOUTH
- 8 GRAY AND DUDLEY
- 9 SEA SALT

#### HOTELS

- SHERATON GRAND
- 2 FAIRLANE HOTEL
- 3 THE BOBBY
- 4 DREAM NASHVILLE
- HOTEL INDIGO
- 6 21C MUSEUM HOTEL
- 7 RENAISSANCE
- 8 HOLSTON HOUSE
- CAMBRIA

#### PLACES OF INTEREST

- STATE CAPITOL
- 2 WAR MEMORIAL AUDITORIUM
- TDAC
- 4 THE ARCADE
- 5 NASHVILLE PUBLIC MARKET
- 6 RYMAN AUDITORIUM
- 7 LOWER BROADWAY
- 8 BRIDGESTONE ARENA
- SCHERMERHORN SYMPHONY CENTER
- 10 COUNTRY MUSIC HALL OF FAME
- 11 MUSIC CITY CENTER