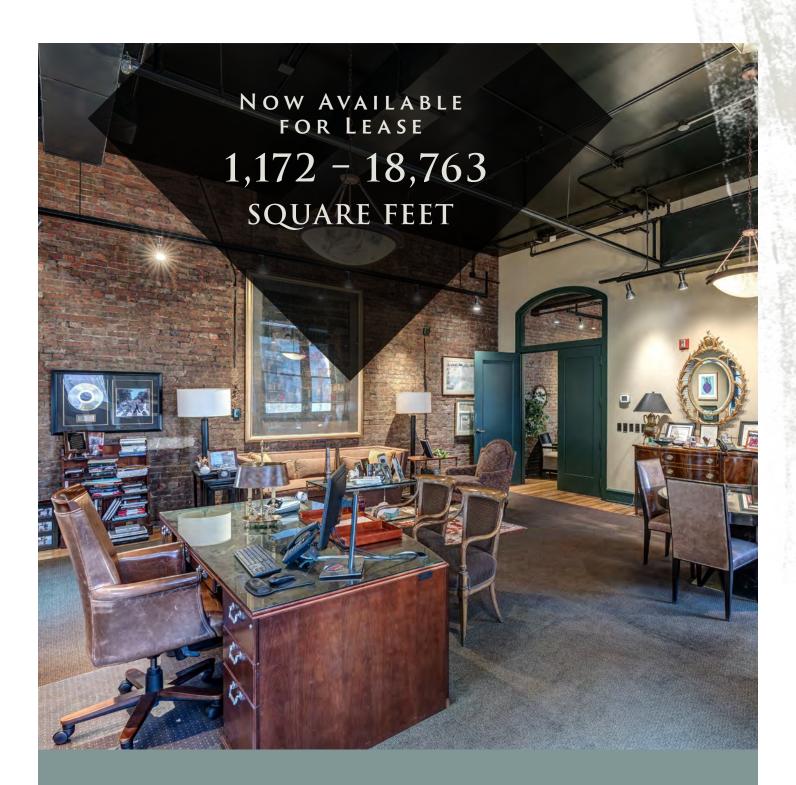

## **CURRENT AVAILABILITIES**

## 5TH FLOOR

SUITE 500 6,755 SF AVAILABLE NOW AVAILABLE NOW

SUITE 520 12,008 SF

CAN BE COMBINED FOR A FULL FLOOR OPPORTUNITY 18,763 RSF

ONCHURCH

618

CHURCH ST

NASHVILLE