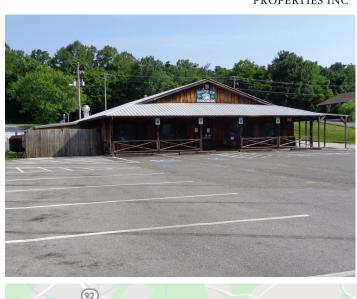

## **TASTE OF DANDRIGE** 540 Patriot Dr, Dandridge, TN 37725

Listing ID: Status: Property Type: **Retail-Commercial Type:** Gross Land Area: Sale Price: Unit Price: Sale Terms: Nearest MSA: County: Tax ID/APN: Zoning: Property Use Type: Gross Building Area: Building/Unit Size (RSF): **Property Visibility: Highway Access:** Year Built: Construction/Siding: Parking Type:

30453639 Active **Retail-Commercial For Sale** Convenience Store, Free-Standing Building 1.46 Acres \$650,000 \$185.71 PSF Cash to Seller Morristown Jefferson 045057M A 00800 COMMERICAL Investment, Business 3,500 SF 3,500 SF Excellent Interstate 40 and Highway 92. 1988 Wood Siding Surface

## **Overview/Comments**

Location, Location, Location. Established Restaurant with many other abilities.

Property currently is the Taste of Dandridge which has operated successfully for over 7 years. This 3500 sq ft building right off I-40 has been several things through the years. Can be purchased as a full functioning restaurant with all of the equipment and furnishings or you could use it for other entities. Property sits on 1.5 acres with plenty of parking and road access from two streets. TDOT Traffic daily traffic count is 67,000 on