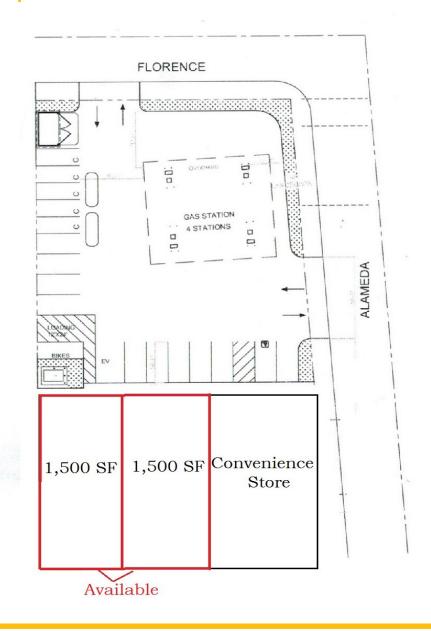

#### **Property Highlights**

Delivery - 4th Qtr. 2019

- Building Size 5,800 SF
- Parcel Size 21,184 SF
- High density trade area
- Across from Plaza La Alameda Shopping Center
- High traffic intersection
- Strong daytime population