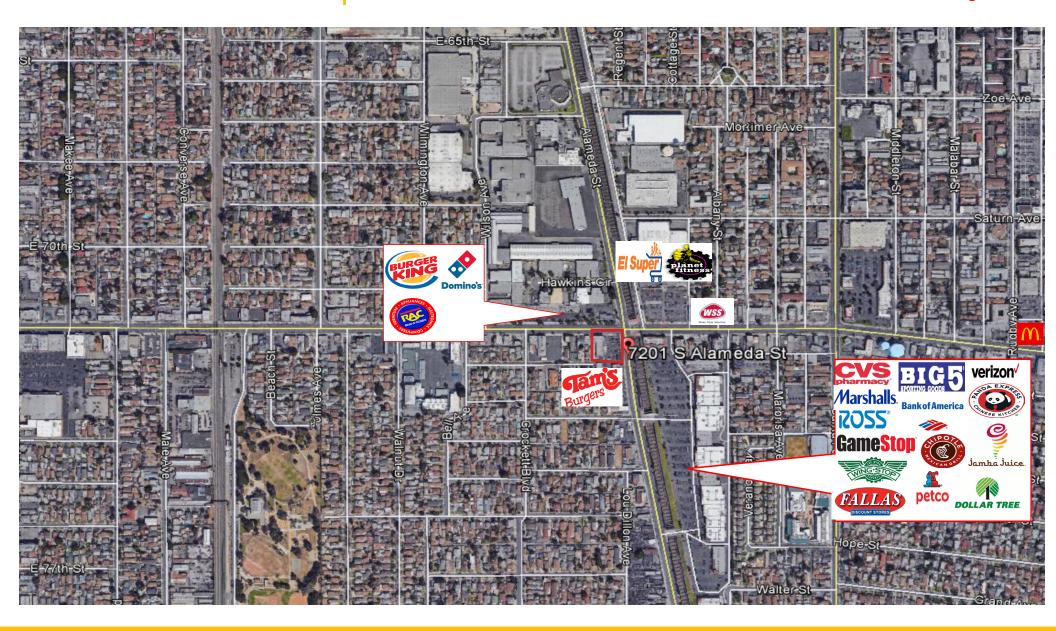

orence Ave. & Alameda (E/W) | 28,905 CPI                                 | O (taken 2015) |           |
|                               |                                            |                |           |

Fralin Commercial, Inc.

Urban Real Estate Services

3701 Stocker St., Suite 410 Los Angeles, CA 90008

#01225865 Stanley Bishop

stan@fralincommercial.com

Office: 310-272-7616

Fax: 310-277-1444

# 7201 S. Alameda St., Los Angeles, CA 90001 Join National Credit Convenience Store/New Gas Station Development







## 7201 S. Alameda St., Los Angeles, CA 90001 Join National Credit Convenience Store/New Gas Station Development





#01225865 Stanley Bishop

LOCATOR MAP

# 7201 S. Alameda St., Los Angeles, CA 90001 Join National Credit Convenience Store/New Gas Station Development



Fralin Commercial, Inc.

Urban Real Estate Services

3701 Stocker St., Suite 410 Los Angeles, CA 90008

#01225865 Stanley Bishop

stan@fralincommercial.com

**AERIAL MAP**