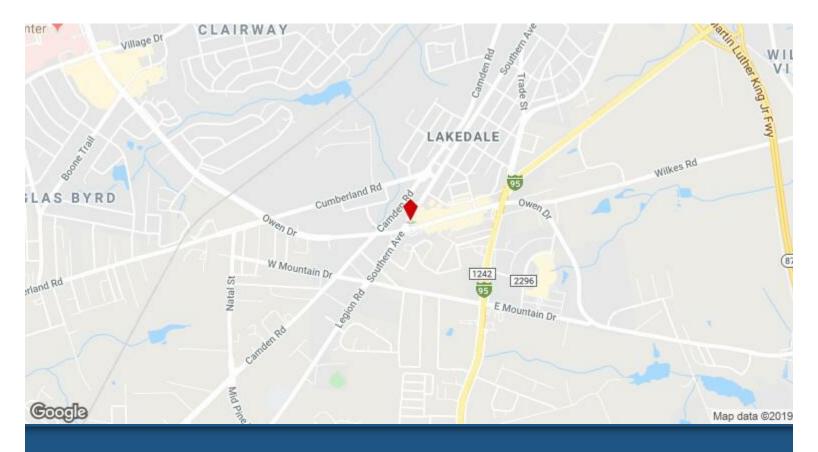

## 2801 Owen Dr

\$1.06 /SF/Yr

0.47 acre lot with frontage on two major thoroughfares at traffic light intersection; adjacent to KFC Restaurant; zoned for retail.

Intersection of Owen Drive & Cumberland Road; 1/4 mile from Gillespie St/US 301/I-95 Business....

0.47 acre lot with frontage on two major thoroughfares at traffic light intersection; adjacent to KFC Restaurant; zoned for retail.

Intersection of Owen Drive & Cumberland Road; 1/4 mile from Gillespie St/US 301/I-95 Business.