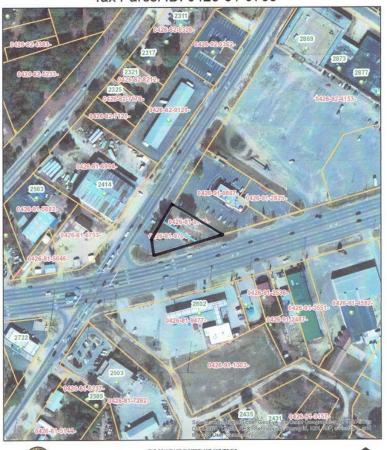

## 2801 Owen Dr

\$1.06 /SF/Yr

0.47 acre lot with frontage on two major thoroughfares at traffic light intersection; adjacent to KFC Restaurant; zoned for retail.

Intersection of Owen Drive & Cumberland Road; 1/4 mile from Gillespie St/US 301/I-95 Business....

0.47 acre lot with frontage on two major thoroughfares at traffic light intersection; adjacent to KFC Restaurant; zoned for retail.

Intersection of Owen Drive & Cumberland Road; 1/4 mile from Gillespie St/US 301/I-95 Business.