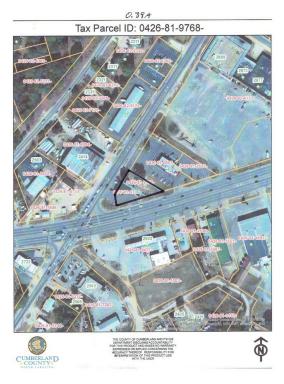

## *O. 39.4* Tax Parcel ID: 0426-81-9768-

| Rental Rate:       | \$1.06 /SF/Yr    |
|--------------------|------------------|
| Property Type:     | Land             |
| Property Sub-type: | Commercial       |
| Proposed Use:      |                  |
| Rental Rate Mo:    | \$0.09 USD/SF/Mo |

## 2801 Owen Dr

\$1.06 /SF/Yr

0.47 acre lot with frontage on two major thoroughfares at traffic light intersection; adjacent to KFC Restaurant; zoned for retail.

Intersection of Owen Drive & Cumberland Road; 1/4 mile from Gillespie St/US 301/I-95 Business....

0.47 acre lot with frontage on two major thoroughfares at traffic light intersection; adjacent to KFC Restaurant; zoned for retail.

Intersection of Owen Drive & Cumberland Road; 1/4 mile from Gillespie St/US 301/I-95 Business.