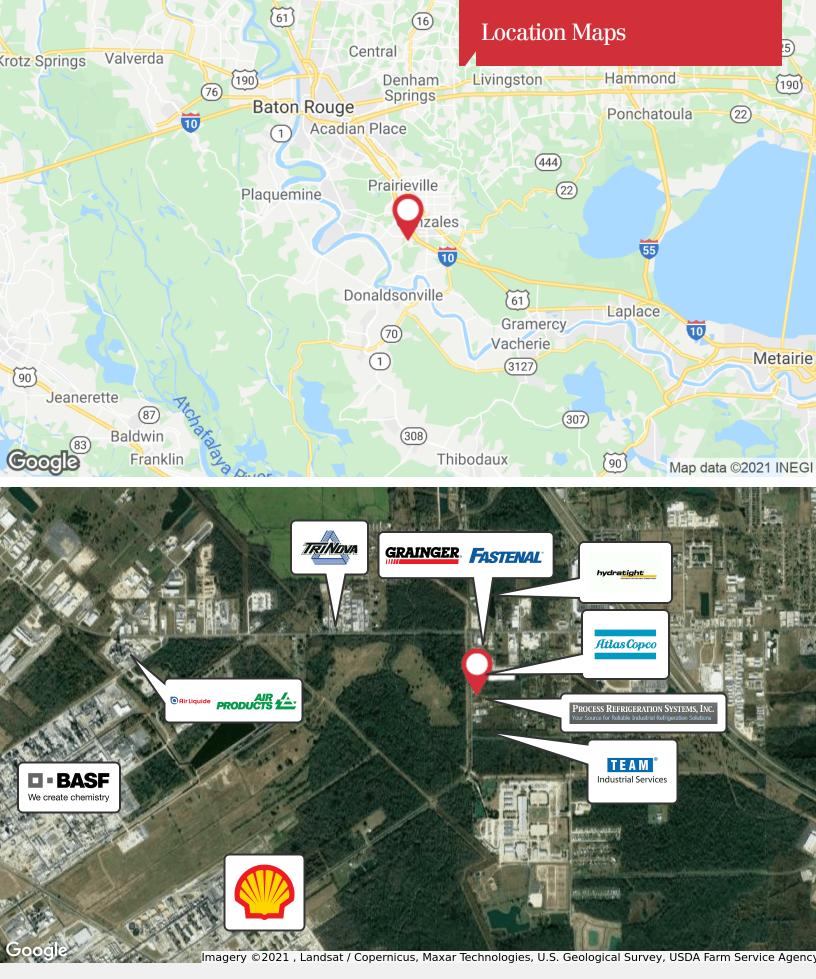

# Ashland Road

Gonzales, Louisiana 70737

# **Property Highlights**

- 1 Acre of Vacant Land for Sale
- · Located within the Industrial Corridor of Gonzales
- . Lot C-1-A-1 and Lot C-1-B-1 Available
- Light Industrial Area
- MI Zoning