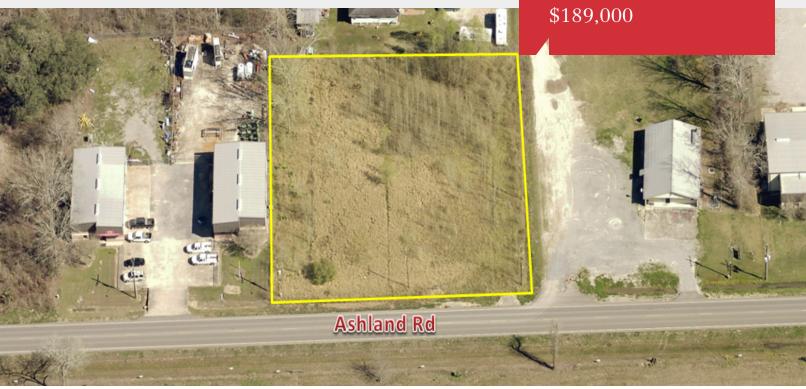

# NALatter&Blum

For Sale Vacant Land \$189,000

# Ashland Road

Gonzales, Louisiana 70737

# **Property Highlights**

- 1 Acre of Vacant Land for Sale
- · Located within the Industrial Corridor of Gonzales
- . Lot C-1-A-1 and Lot C-1-B-1 Available
- Light Industrial Area
- MI Zoning

### Sale Price

\$189,000