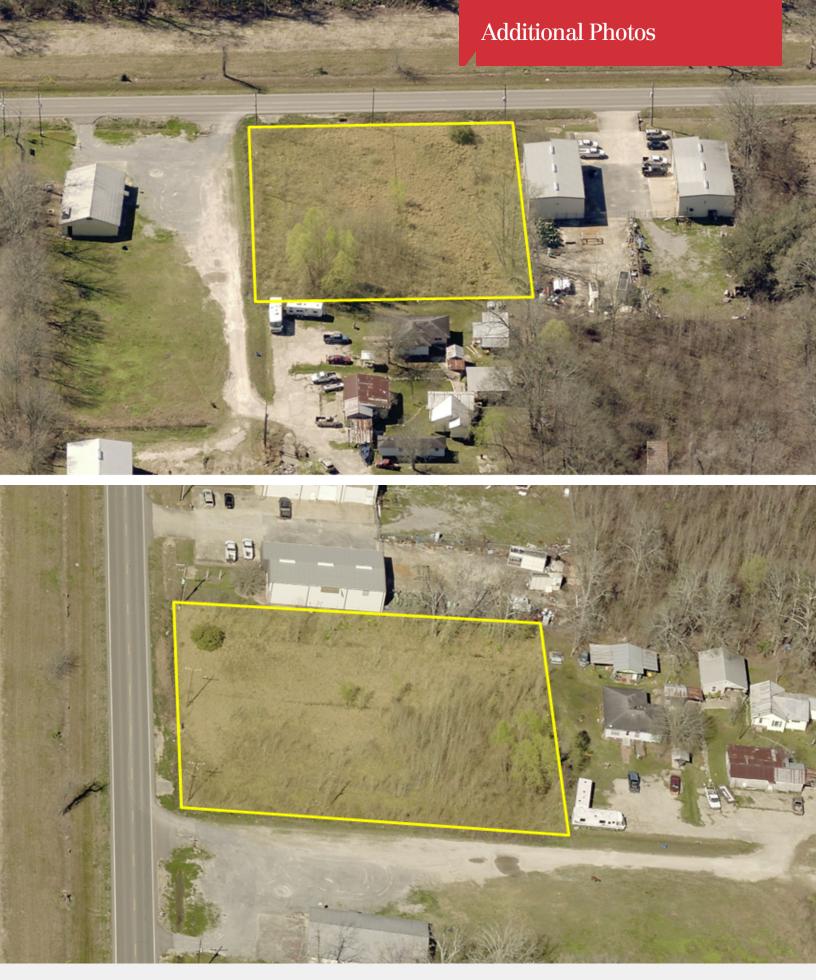

# **Property Highlights**

- 1 Acre of Vacant Land for Sale
- · Located within the Industrial Corridor of Gonzales
- . Lot C-1-A-1 and Lot C-1-B-1 Available
- Light Industrial Area
- MI Zoning