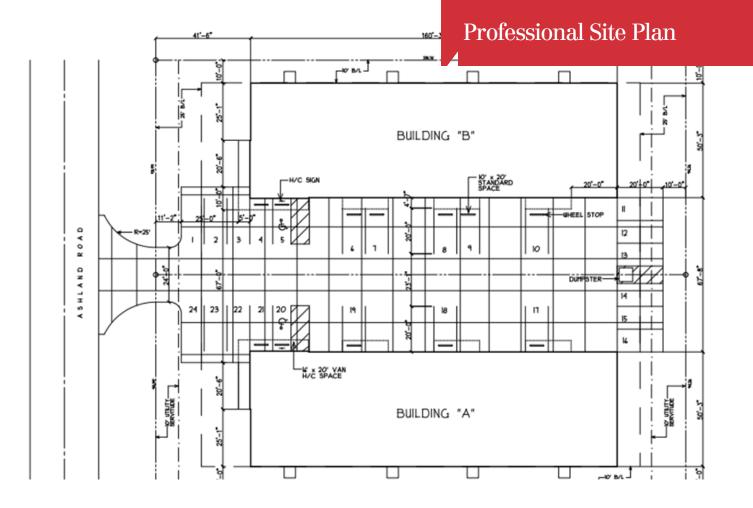

# **Property Highlights**

- 1 Acre of Vacant Land for Sale
- · Located within the Industrial Corridor of Gonzales
- . Lot C-1-A-1 and Lot C-1-B-1 Available
- Light Industrial Area
- MI Zoning