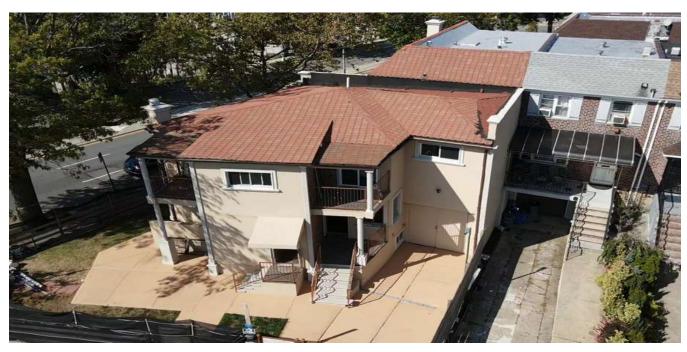

**Description:** Prime Kew Garden Hills (Flushing) locale fully renovated 2 family semi-detached corner home, with a finished bsmt, located near all conveniences. 2<sup>nd</sup> floor has 2 set of balconies. Queens College, Shopping, buses, schools, etc, are steps away. Manhattan is a 20 minute drive via Long Island Expressway. Ideal for a professional office, or a nursery school as well.