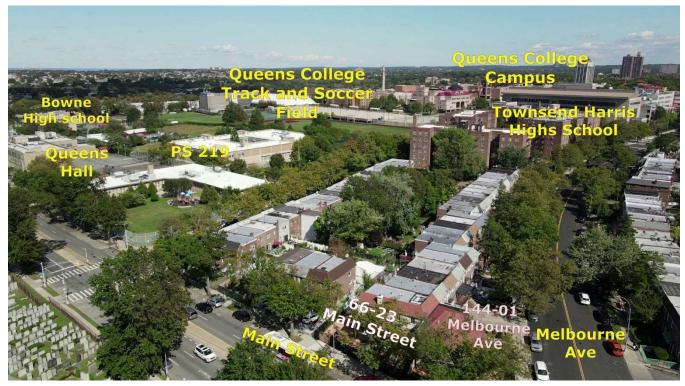

**Description:** Prime Kew Garden Hills (Flushing) locale fully renovated 2 family semi-detached corner home, with a finished bsmt, located near all conveniences. 2<sup>nd</sup> floor has 2 set of balconies. Queens College, Shopping, buses, schools, etc, are steps away. Manhattan is a 20 minute drive via Long Island Expressway. Ideal for a professional office, or a nursery school as well.