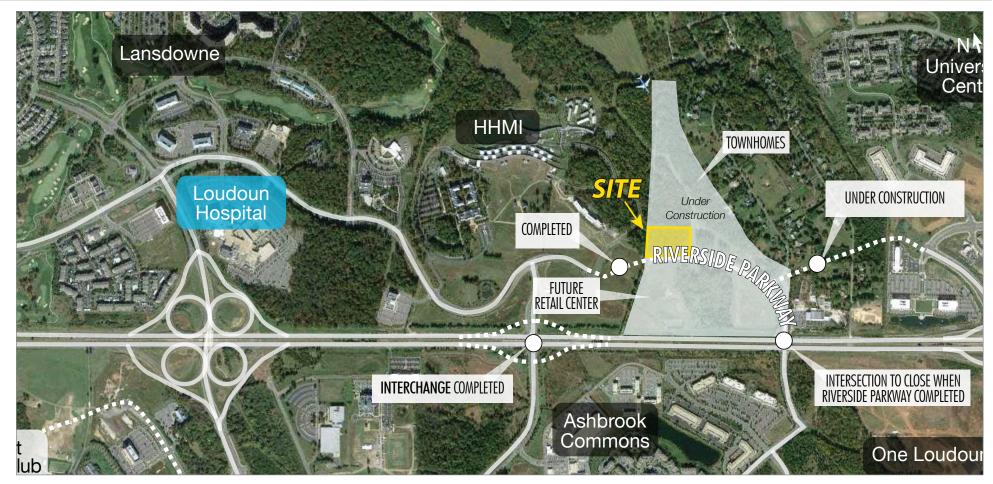

# LEXINGTON S E V E N ASSISTED LIVING OR ACTIVE ADULT DEVELOPMENT SITE 4.4 ACRES IN ASHBURN, VIRGINIA

- Finished side with roads, utilities, and mass grading completed
- Significant road improvements nearby to enhance existing extensive road network—extension of Riverside Parkway east and west and completion of Ashburn Village Boulevard interchange by 2018
- Approved for assisted living / active adult facility with up to 100,000 SF and 125 rooms
- Less than 5 minutes from Loudoun Hospital
- Adjacent to proposed retail center with restaurants and shopping, and multiple existing restaurants, shopping and entertainment options nearby
- Part of 113-unit age-restricted townhome development now under construction by Pulte
- 10 minutes from Dulles Airport, 5 minutes from Leesburg