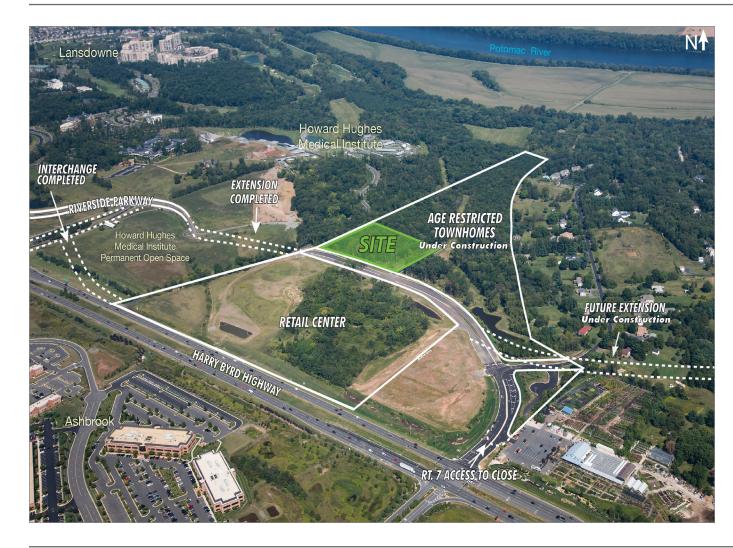

# LEXINGTON S E V E N ASSISTED LIVING OR ACTIVE ADULT DEVELOPMENT SITE 4.4 ACRES IN ASHBURN, VIRGINIA

- Finished side with roads, utilities, and mass grading completed
- Significant road improvements nearby to enhance existing extensive road network—extension of Riverside Parkway east and west and completion of Ashburn Village Boulevard interchange by 2018
- Approved for assisted living / active adult facility with up to 100,000 SF and 125 rooms
- Less than 5 minutes from Loudoun Hospital
- Adjacent to proposed retail center with restaurants and shopping, and multiple existing restaurants, shopping and entertainment options nearby
- Part of 113-unit age-restricted townhome development now under construction by Pulte
- 10 minutes from Dulles Airport, 5 minutes from Leesburg