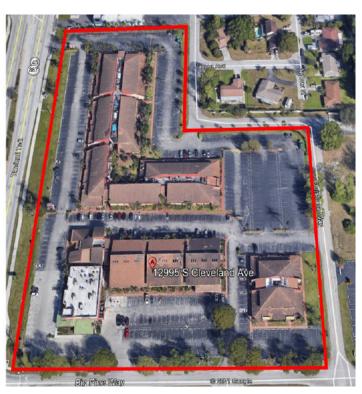

R LEASE Pinebrook Park

12995 S Cleveland Ave. Fort Myers, FL 33907





Pinebrook Park is a prime US-41 Commercial Park. There is a great tenant mix of retail, office and medical users and the park is anchored by Outback Steakhouse. The location provides excellent freeway visibility and the highest traffic counts in all of Lee County. There are multiple access points into the park: US-41, Big Pine Way and Austin Street. Pinebrook Park is also equipped with electronic billboard signage.

## **Property Highlights**

Address 12995 S Cleveland Ave.

Fort Myers, FL 33907

Year Built 1980

**CAM** \$7.66/ SF

Total Bldg. SF 133,624 SF

Available SF 587-3,146 SF

**Parking** 3.91/1,000 SF

Zoning C-1

Signage Electronic Billboard

Available Units 4

Total Units 118

Freeway 812'

**Frontage** 



## 587-3,146 SF Office/Retail Space

Lease Rate: \$9.00-\$35.00/sf

**Available Units** 

| Suite Number | Square Footage | Base Rent NNN | CAM / SF | Total (No Sales Tax Included) |
|--------------|----------------|---------------|----------|-------------------------------|
| 133          | 2,224 SF       | \$35.00 / SF  | \$7.66   | \$7,906.32                    |
| 143          | 3,146 SF       | \$25.00 / SF  | \$7.66   | \$8,562.36                    |
| 153          | 591 SF         | \$15.00 / SF  | \$7.66   | \$1,116.01                    |
| *215         | 587 SF         | \$9.00 / SF   | \$7.66   | \$814.95                      |

<sup>\*</sup>Available 06/01/2024





**Gary Tasman** CEO & Principal Broker +1 239 489 3600 gtasman@cpswfl.com



PINEBROOK SUITES

Gretchen Smith