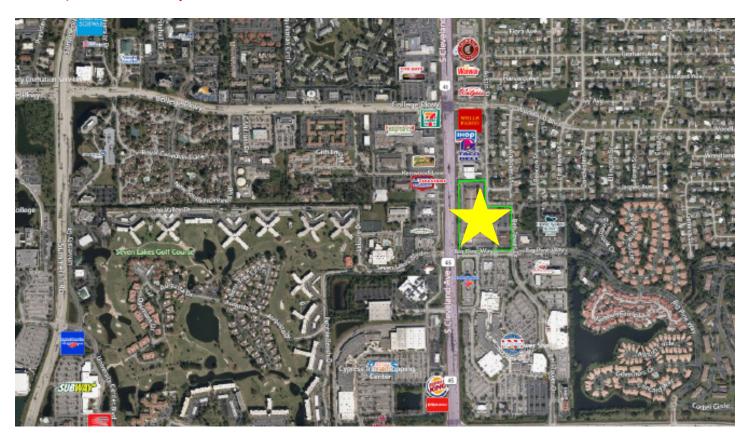

#### **Aerial / Location Map**

# FOR LEASE Pinebrook Park

12995 S Cleveland Ave. Fort Myers, FL 33907

Pinebrook Park is a prime US-41 Commercial Park. There is a great tenant mix of retail, office and medical users and the park is anchored by Outback Steakhouse. The location provides excellent freeway visibility and the highest traffic counts in all of Lee County. There are multiple access points into the park: US-41, Big Pine Way and Austin Street. Pinebrook Park is also equipped with electronic billboard signage.