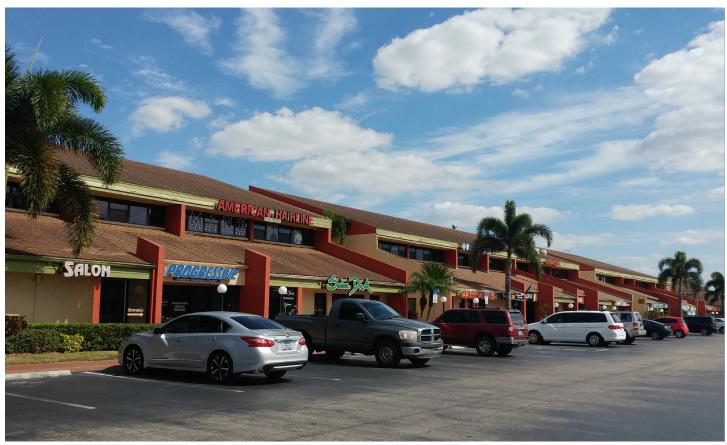

# FOR LEASE Pinebrook Park

12995 S Cleveland Ave. Fort Myers, FL 33907

Pinebrook Park is a prime US-41 Commercial Park. There is a great tenant mix of retail, office and medical users and the park is anchored by Outback Steakhouse. The location provides excellent freeway visibility and the highest traffic counts in all of Lee County. There are multiple access points into the park: US-41, Big Pine Way and Austin Street. Pinebrook Park is also equipped with electronic billboard signage.

## **Property Highlights**

Address 12995 S Cleveland Ave.

Fort Myers, FL 33907

Year Built 1980

**CAM** \$7.66/ SF

Total Bldg. SF 133,624 SF

Available SF 587-3,146 SF

**Parking** 3.91/1,000 SF