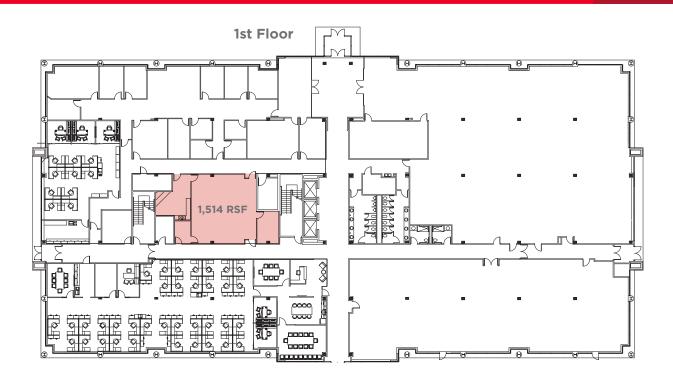

### **Property Highlights**

- 1,514 3,560 RSF available
- Immediately available
- 6/1,000 parking
- \$21.00, FS
- Expiration of 5/31/2020
- Back-up generator
- On-site showers

Justin Bailey Director +1 801 303 5493 justin.bailey@cushwake.com