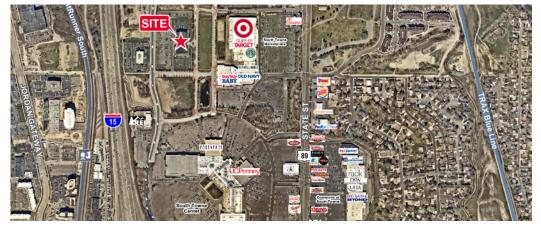

# CUSHMAN & WAKEFIELD

### FOR SUBLEASE

## 10150 South Centennial Parkway Sandy, Utah 84070



### **Property Highlights**

- 1,514 3,560 RSF available
- Immediately available
- 6/1,000 parking
- \$21.00, FS
- Expiration of 5/31/2020
- Back-up generator
- On-site showers

Justin Bailey Director +1 801 303 5493 justin.bailey@cushwake.com



Jeff Rossi Executive Director +1 801 303 5452 jeff.rossi@cushwake.com 

 170 South Main Street Suite 1600
 Salt Lake City, UT 84101

 Main
 +1 801 322 2000

 Fax
 +1 801 322 2040

 cushmanwakefield.com

Cushman & Wakefield Copyright 2018. No warranty or representation, express or implied, is made to the accuracy or completeness of the information contained herein, and same is submitted subject to errors, omissions, change of price, rental or other conditions, withdrawal without notice, and to any special listing conditions imposed by the property owner(s). As applicable, we make no representation as to the condition of the property (or properties) in question. (path: G:\Shared\Apps\Gigas\l - Projects\Rossi, Jeff\l - Flyer\10150sCentennialParkway\_Sublease)

# CUSHMAN & WAKEFIELD

FOR SUB