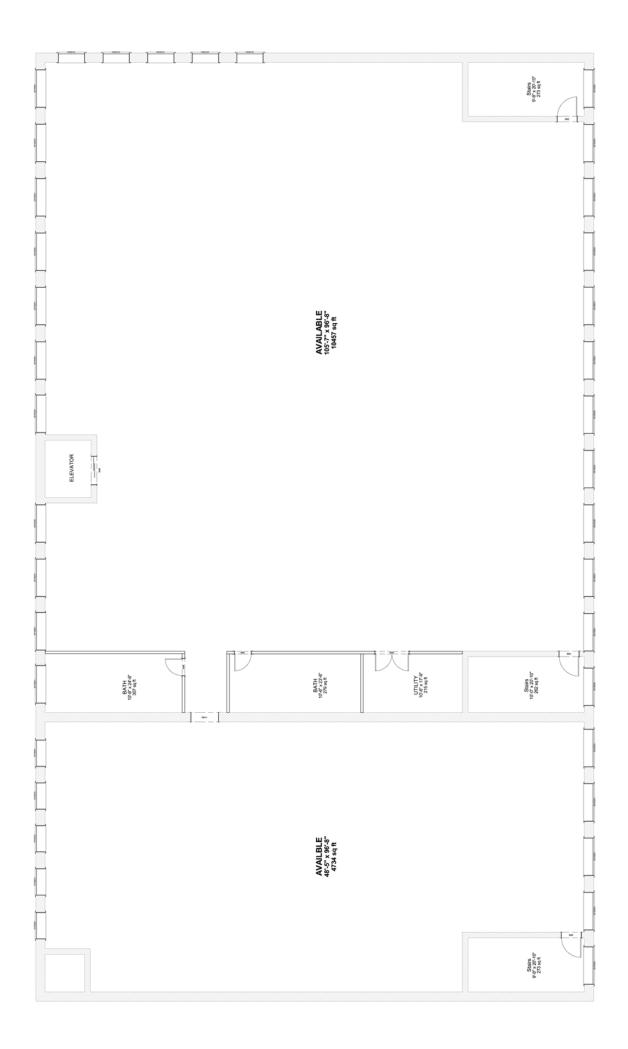

## **FOR LEASE** The Steam Building Downtown Holyoke, MA

200-218 Race Street - Holyoke, MA

- "Immediately Available"
  - 701 to 10,457 Square Feet of Space
- Totally, Renovated Historic Building
- Building Features Include:
  - New Passenger Elevator
  - Totally Handicapped Accessible
  - New, HVAC System, Life Safety Systems and Lavatories
  - Refinished, Original Wood Floors
  - High, Exposed Wood Ceilings
  - New, Large Windows for Great Lighting
- Located in the Arts/Innovation District
- Within Walking Distance to:
  - New, High Performance Computer Center
  - City Hall
  - New, Amtrak Rail Platform
  - Holyoke Canal Walk
- Ample, On-Site and Street Parking
- Near PVTA Bus Route
- Highway Access:
  - 1.0 Miles to Interstate 391
  - 2.2 Miles to Interstate 91
  - 2.0 Miles to Route 5 (Northampton Street)