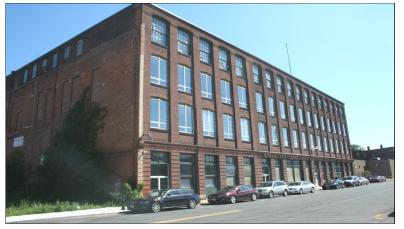

## **FOR LEASE** The Steam Building Downtown Holyoke, MA

200-218 Race Street - Holyoke, MA

- "Immediately Available"
  - 701 to 10,457 Square Feet of Space
- Totally, Renovated Historic Building
- Building Features Include:
  - New Passenger Elevator
  - Totally Handicapped Accessible
  - New, HVAC System, Life Safety Systems and Lavatories
  - Refinished, Original Wood Floors
  - High, Exposed Wood Ceilings
  - New, Large Windows for Great Lighting
- Located in the Arts/Innovation District
- Within Walking Distance to:
  - New, High Performance Computer Center
  - City Hall
  - New, Amtrak Rail Platform
  - Holyoke Canal Walk
- Ample, On-Site and Street Parking
- Near PVTA Bus Route
- Highway Access:
  - 1.0 Miles to Interstate 391
  - 2.2 Miles to Interstate 91
  - 2.0 Miles to Route 5 (Northampton Street)