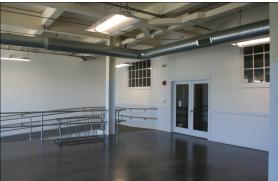

## **FOR LEASE** The Steam Building Downtown Holyoke, MA

200-218 Race Street - Holyoke, MA

- "Immediately Available"
  - 701 to 10,457 Square Feet of Space
- Totally, Renovated Historic Building
- Building Features Include:
  - New Passenger Elevator
  - Totally Handicapped Accessible
  - New, HVAC System, Life Safety Systems and Lavatories
  - Refinished, Original Wood Floors
  - High, Exposed Wood Ceilings
  - New, Large Windows for Great Lighting
- Located in the Arts/Innovation District
- Within Walking Distance to:
  - New, High Performance Computer Center
  - City Hall
  - New, Amtrak Rail Platform
  - Holyoke Canal Walk
- Ample, On-Site and Street Parking
- Near PVTA Bus Route
- Highway Access:
  - 1.0 Miles to Interstate 391
  - 2.2 Miles to Interstate 91
  - 2.0 Miles to Route 5 (Northampton Street)