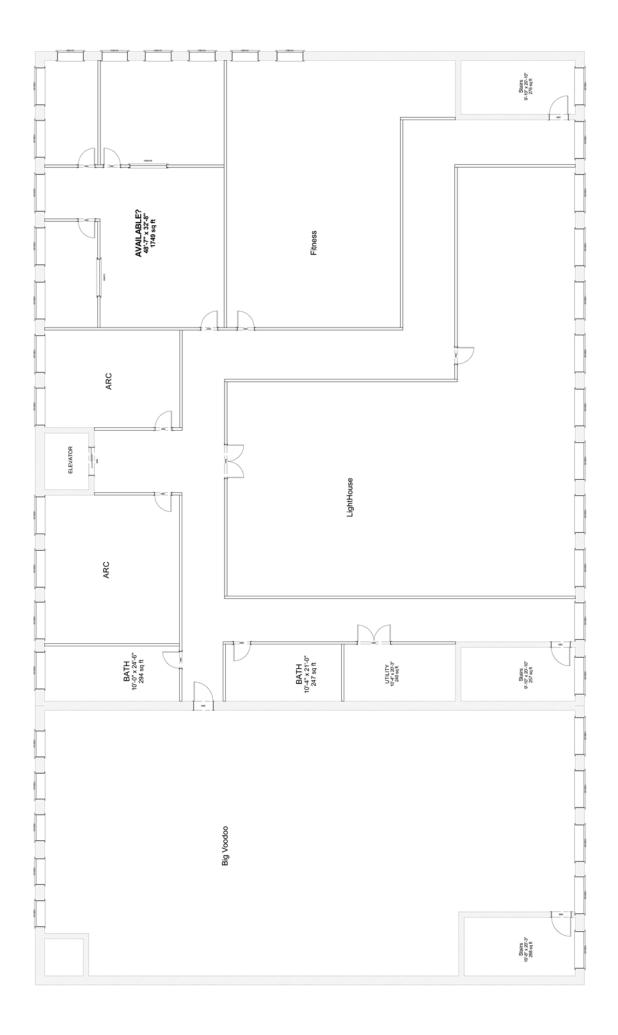

## **FOR LEASE** The Steam Building Downtown Holyoke, MA

200-218 Race Street - Holyoke, MA

- "Immediately Available"
  - 701 to 10,457 Square Feet of Space
- Totally, Renovated Historic Building
- Building Features Include:
  - New Passenger Elevator
  - Totally Handicapped Accessible
  - New, HVAC System, Life Safety Systems and Lavatories
  - Refinished, Original Wood Floors
  - High, Exposed Wood Ceilings
  - New, Large Windows for Great Lighting
- Located in the Arts/Innovation District
- Within Walking Distance to:
  - New, High Performance Computer Center
  - City Hall
  - New, Amtrak Rail Platform
  - Holyoke Canal Walk
- Ample, On-Site and Street Parking
- Near PVTA Bus Route
- Highway Access:
  - 1.0 Miles to Interstate 391
  - 2.2 Miles to Interstate 91
  - 2.0 Miles to Route 5 (Northampton Street)