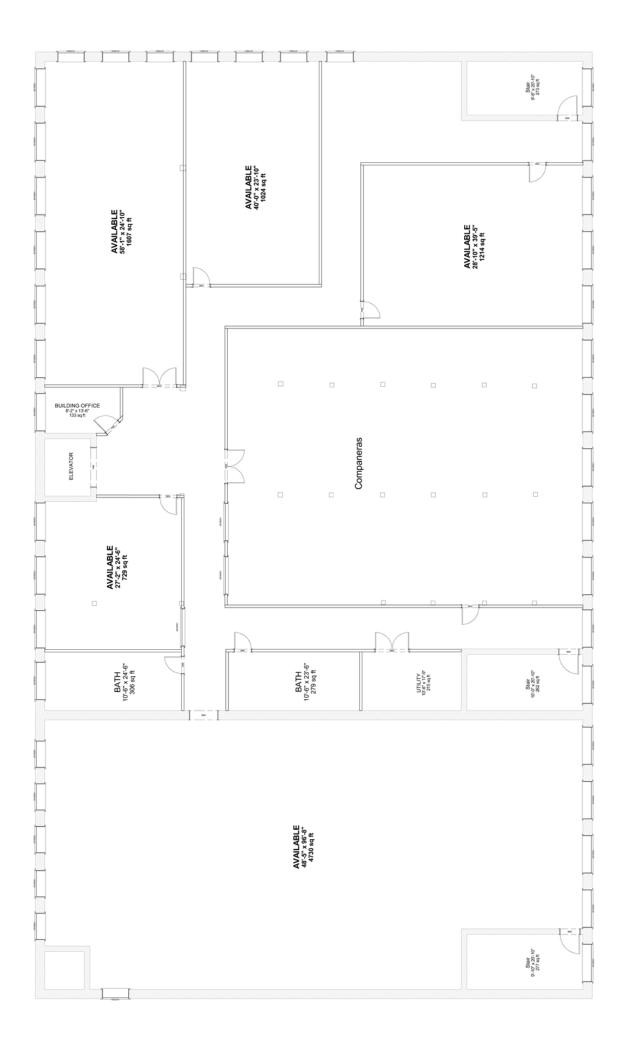

## **FOR LEASE** The Steam Building Downtown Holyoke, MA

200-218 Race Street - Holyoke, MA

- "Immediately Available"
  - 701 to 10,457 Square Feet of Space
- Totally, Renovated Historic Building
- Building Features Include:
  - New Passenger Elevator
  - Totally Handicapped Accessible
  - New, HVAC System, Life Safety Systems and Lavatories
  - Refinished, Original Wood Floors
  - High, Exposed Wood Ceilings
  - New, Large Windows for Great Lighting
- Located in the Arts/Innovation District
- Within Walking Distance to:
  - New, High Performance Computer Center
  - City Hall
  - New, Amtrak Rail Platform
  - Holyoke Canal Walk
- Ample, On-Site and Street Parking
- Near PVTA Bus Route
- Highway Access:
  - 1.0 Miles to Interstate 391
  - 2.2 Miles to Interstate 91
  - 2.0 Miles to Route 5 (Northampton Street)