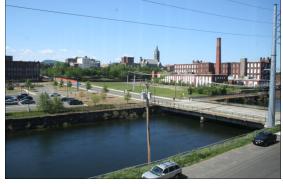

## **FOR LEASE** The Steam Building Downtown Holyoke, MA

200-218 Race Street - Holyoke, MA

- "Immediately Available"
  - 701 to 10,457 Square Feet of Space
- Totally, Renovated Historic Building
- Building Features Include:
  - New Passenger Elevator
  - Totally Handicapped Accessible
  - New, HVAC System, Life Safety Systems and Lavatories
  - Refinished, Original Wood Floors
  - High, Exposed Wood Ceilings
  - New, Large Windows for Great Lighting
- Located in the Arts/Innovation District
- Within Walking Distance to:
  - New, High Performance Computer Center
  - City Hall
  - New, Amtrak Rail Platform
  - Holyoke Canal Walk
- Ample, On-Site and Street Parking
- Near PVTA Bus Route
- Highway Access:
  - 1.0 Miles to Interstate 391
  - 2.2 Miles to Interstate 91
  - 2.0 Miles to Route 5 (Northampton Street)