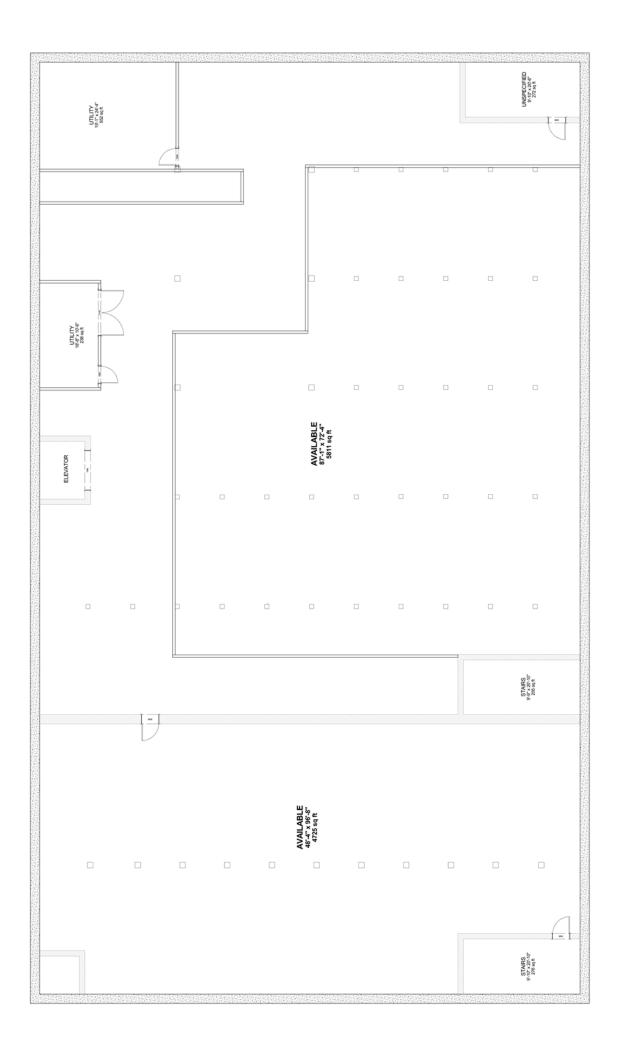

## **FOR LEASE** The Steam Building Downtown Holyoke, MA

200-218 Race Street - Holyoke, MA

- "Immediately Available"
  - 701 to 10,457 Square Feet of Space
- Totally, Renovated Historic Building
- Building Features Include:
  - New Passenger Elevator
  - Totally Handicapped Accessible
  - New, HVAC System, Life Safety Systems and Lavatories
  - Refinished, Original Wood Floors
  - High, Exposed Wood Ceilings
  - New, Large Windows for Great Lighting
- Located in the Arts/Innovation District
- Within Walking Distance to:
  - New, High Performance Computer Center
  - City Hall
  - New, Amtrak Rail Platform
  - Holyoke Canal Walk
- Ample, On-Site and Street Parking
- Near PVTA Bus Route
- Highway Access:
  - 1.0 Miles to Interstate 391
  - 2.2 Miles to Interstate 91
  - 2.0 Miles to Route 5 (Northampton Street)