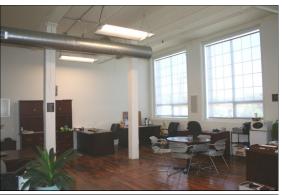

## **FOR LEASE** The Steam Building Downtown Holyoke, MA

200-218 Race Street - Holyoke, MA

- "Immediately Available"
  - 701 to 10,457 Square Feet of Space
- Totally, Renovated Historic Building
- Building Features Include:
  - New Passenger Elevator
  - Totally Handicapped Accessible
  - New, HVAC System, Life Safety Systems and Lavatories
  - Refinished, Original Wood Floors
  - High, Exposed Wood Ceilings
  - New, Large Windows for Great Lighting
- Located in the Arts/Innovation District
- Within Walking Distance to:
  - New, High Performance Computer Center
  - City Hall
  - New, Amtrak Rail Platform
  - Holyoke Canal Walk
- Ample, On-Site and Street Parking
- Near PVTA Bus Route
- Highway Access:
  - 1.0 Miles to Interstate 391
  - 2.2 Miles to Interstate 91
  - 2.0 Miles to Route 5 (Northampton Street)