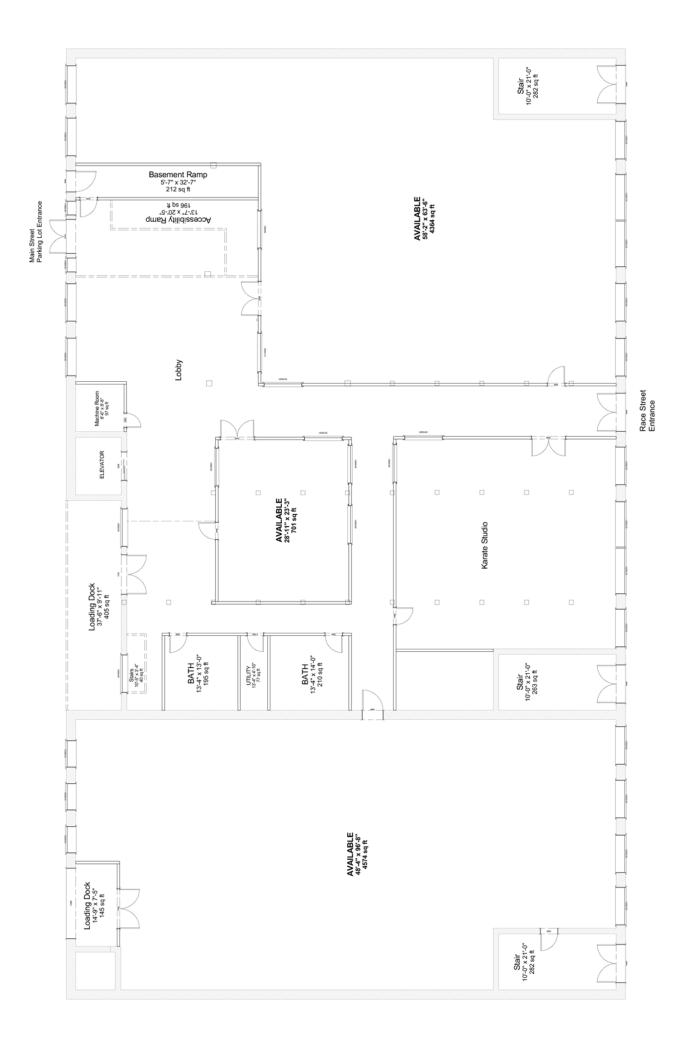

## **FOR LEASE** The Steam Building Downtown Holyoke, MA

200-218 Race Street - Holyoke, MA

- "Immediately Available"
  - 701 to 10,457 Square Feet of Space
- Totally, Renovated Historic Building
- Building Features Include:
  - New Passenger Elevator
  - Totally Handicapped Accessible
  - New, HVAC System, Life Safety Systems and Lavatories
  - Refinished, Original Wood Floors
  - High, Exposed Wood Ceilings
  - New, Large Windows for Great Lighting
- Located in the Arts/Innovation District
- Within Walking Distance to:
  - New, High Performance Computer Center
  - City Hall
  - New, Amtrak Rail Platform
  - Holyoke Canal Walk
- Ample, On-Site and Street Parking
- Near PVTA Bus Route
- Highway Access:
  - 1.0 Miles to Interstate 391
  - 2.2 Miles to Interstate 91
  - 2.0 Miles to Route 5 (Northampton Street)