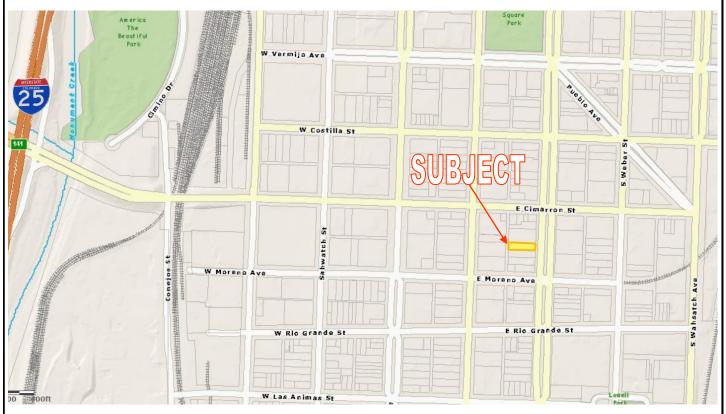

## **MAP**

## Furnished Office Suite For Lease

518 1/2 S. Nevada Colorado Springs

**LOCATION**: 518 1/2 S. Nevada Ave. is located less than a block south of Cimarron. Within walking distance from the El Paso County Courthouse and The Pioneer Museum. Enjoy the Downtown experience with the convenience of a stand alone professional building with off street parking.