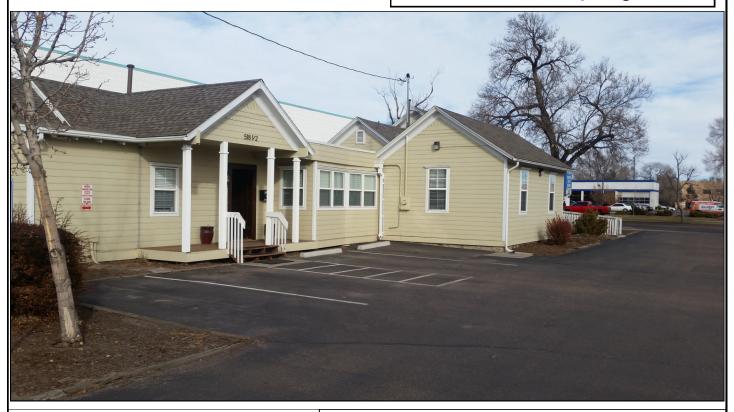

## Furnished Office Suite For Lease

518 1/2 S. Nevada Colorado Springs

**LOCATION**: 518 1/2 S. Nevada Ave. is located less than a block south of Cimarron. Within walking distance from the El Paso County Courthouse and The Pioneer Museum. Enjoy the Downtown experience with the convenience of a stand alone professional building with off street parking.

## **Brandon Straub**

(719)520-9500

bstraub@frontrangecommercial.com

**AVAILABILITY:** 850 sf furnished office suite for lease

**USE:** Ideal space for a law firm, consulting group, CPA office and any business needing the convenience of a central location.