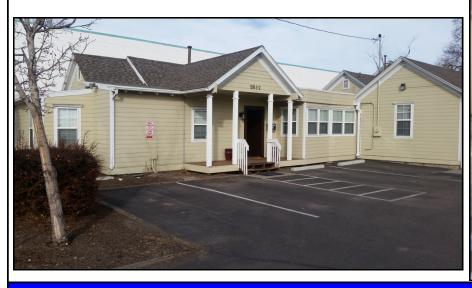

## Furnished Office Suite For Lease

518 1/2 S. Nevada Colorado Springs

**LOCATION**: 518 1/2 S. Nevada Ave. is located less than a block south of Cimarron. Within walking distance from the El Paso County Courthouse and The Pioneer Museum. Enjoy the Downtown experience with the convenience of a stand alone professional building with off street parking.