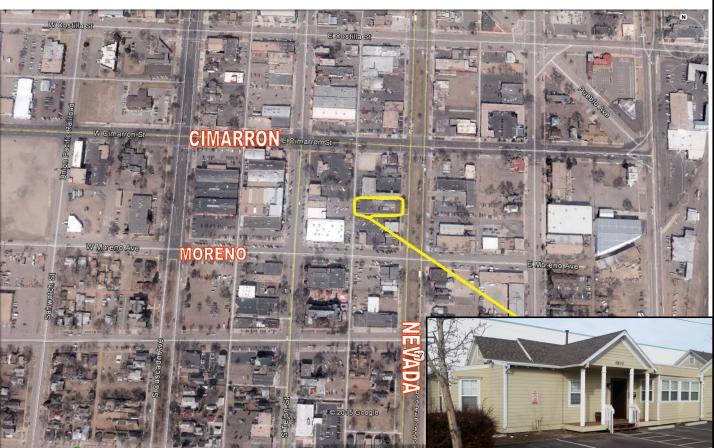

## Furnished Office Suite For Lease

518 1/2 S. Nevada Colorado Springs

**LOCATION**: 518 1/2 S. Nevada Ave. is located less than a block south of Cimarron. Within walking distance from the El Paso County Courthouse and The Pioneer Museum. Enjoy the Downtown experience with the convenience of a stand alone professional building with off street parking.

## **MAP**