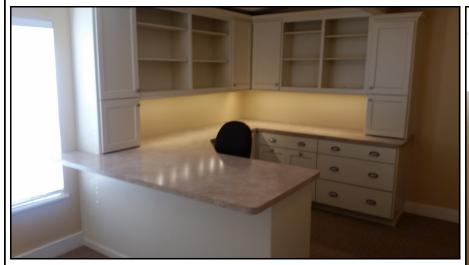

www.frontrangecommercial.com

## Furnished Office Suite For Lease

518 1/2 S. Nevada Colorado Springs



**LOCATION**: 518 1/2 S. Nevada Ave. is located less than a block south of Cimarron. Within walking distance from the El Paso County Courthouse and The Pioneer Museum. Enjoy the Downtown experience with the convenience of a stand alone professional building with off street parking.

CONTACT for leasing information:

## **Brandon Straub**

(719)520-9500

bstraub@frontrangecommercial.com

**AVAILABILITY:** 850 sf furnished office suite for lease

**USE:** Ideal space for a law firm, consulting group, CPA office and any business needing the convenience of a central location.

**JOIN:** Beckony Kitchens and Baths in this beautifully custom finished office space.

## **Pictures**











## **MAP**