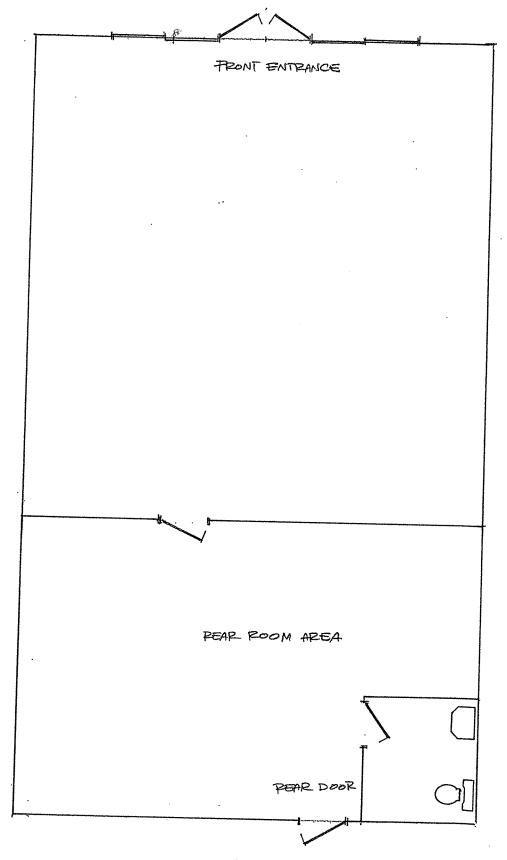

### 4750 W. LAKE MEAD BLVD. SUITE 102

### VACANT

|                                                                                  |          | Standard<br>Water Use | Medium<br>Water Use | High Water<br>Use |
|----------------------------------------------------------------------------------|----------|-----------------------|---------------------|-------------------|
| SQUARE FOOTAGE                                                                   | 1,500    |                       |                     |                   |
| BASE RENT                                                                        | \$1.10   | \$1,650.00            | \$1,650.00          | \$1,650.00        |
| COMMON AREA MAINTENANCE                                                          |          | \$270.00              | \$270.00            | \$270.00          |
| TAXES                                                                            |          | \$135.00              | \$135.00            | \$135.00          |
| COMMON AREA INSURANCE                                                            |          | \$45.00               | \$45.00             | \$45.00           |
| WATER                                                                            |          | \$120.00              | \$150.00            | \$180.00          |
| SEWER                                                                            |          | TBD                   | TBD                 | TBD               |
| TRASH                                                                            |          | TENANT RESPONSIBILITY |                     |                   |
| SUBTOTAL                                                                         |          | \$2,220.00            | \$2,250.00          | \$2,280.00        |
| ADDITIONAL RENTS PSQF                                                            |          | \$0.38                | \$0.40              | \$0.42            |
| PYLON - PER SPACE PER SIGN                                                       | OPTIONAL | \$135.00              | \$135.00            | \$135.00          |
| PERCENTAGE RENT SALES                                                            |          | \$33,000.00           | \$33,000.00         | \$33,000.00       |
| SECURITY DEPOSIT                                                                 |          | \$3,300.00            | \$3,300.00          | \$3,300.00        |
| ANNUAL BASE RENT                                                                 |          | \$19,800.00           | \$19,800.00         | \$19,800.00       |
| ADDITIONAL INFORMATION Additional Rents PSQF are estimated and subject to change |          |                       |                     |                   |

z-22.16

DECATUR PLAZA 4750 W.LAKEMEAD #102