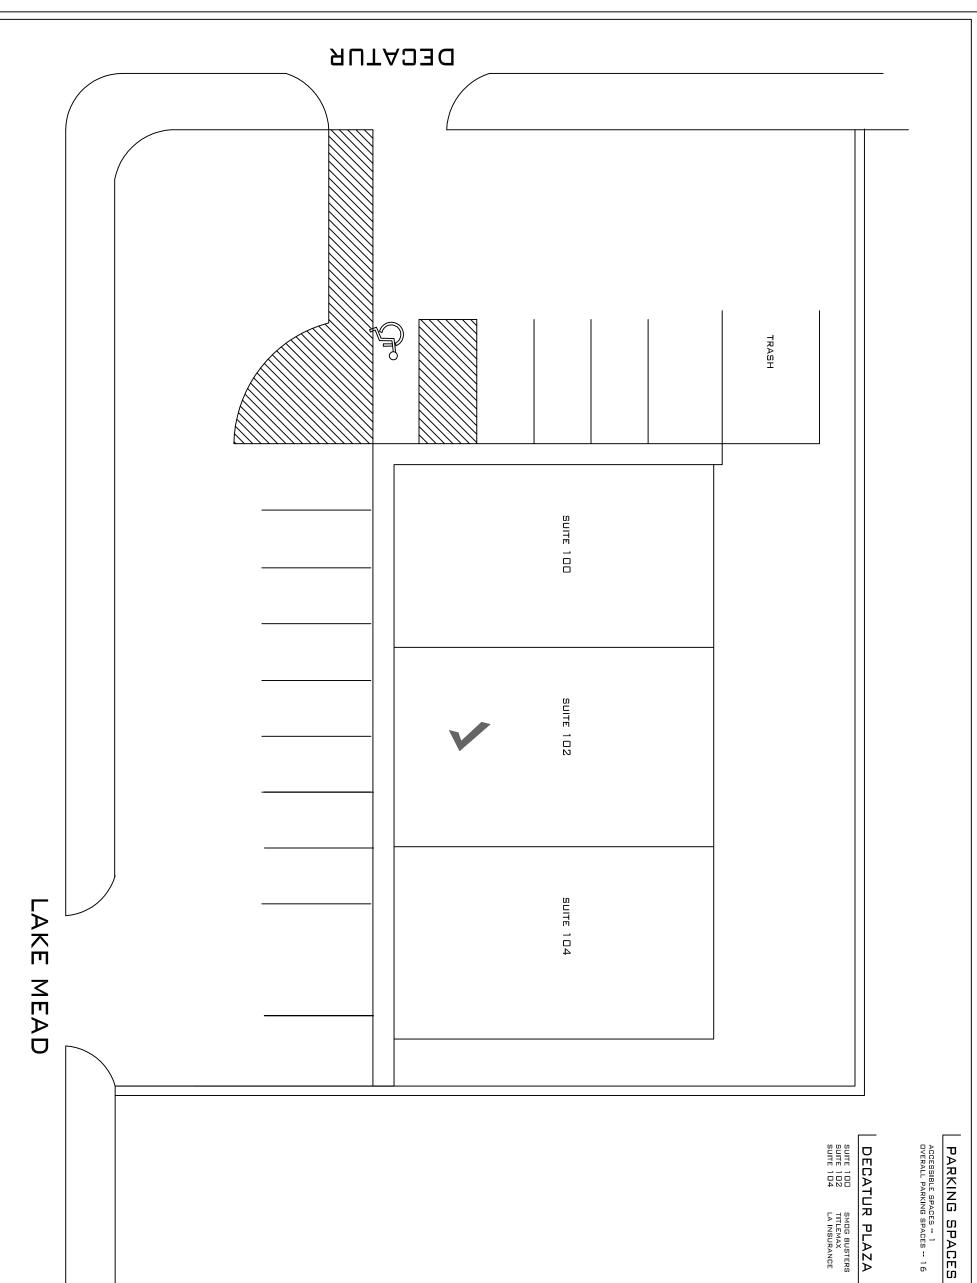

# **DECATUR PLAZA** 4750 W. Lake Mead Blvd.

## LOCATION:

Decatur Plaza is located on the corner of Decatur Blvd and W. Lake Mead Blvd.

- Easy Access and Great Visibility
- Tenants Include: Smog Busters and LA Insurance

Area Retailers: ATT, Walmart Superstore, McDonald's, Walgreens, Taco Bell, and Dollar Store

Pylon Signage Available Competitive

Lease Rates

в

Traffic Counts: W. Lake Mead Blvd. at N.

### Decatur Blvd. - 63,000

E

С

K

ENTERPRISES

E

R

50 South Jones Blvd., Suite 100 Las Vegas, NV 89107

1500 SF 1500 SF 1500 SF

|                                                 | DECATUR PLAZA         |        |
|-------------------------------------------------|-----------------------|--------|
| contact name<br>contact number<br>contact email | SITE PLAN<br>MAY 2012 | BECKER |

## DECATUR PLAZA C-1 ZONING / CITY / 89108

**OFFICE SPACE** 

### 4750 W. LAKE MEAD BLVD. SUITE 102