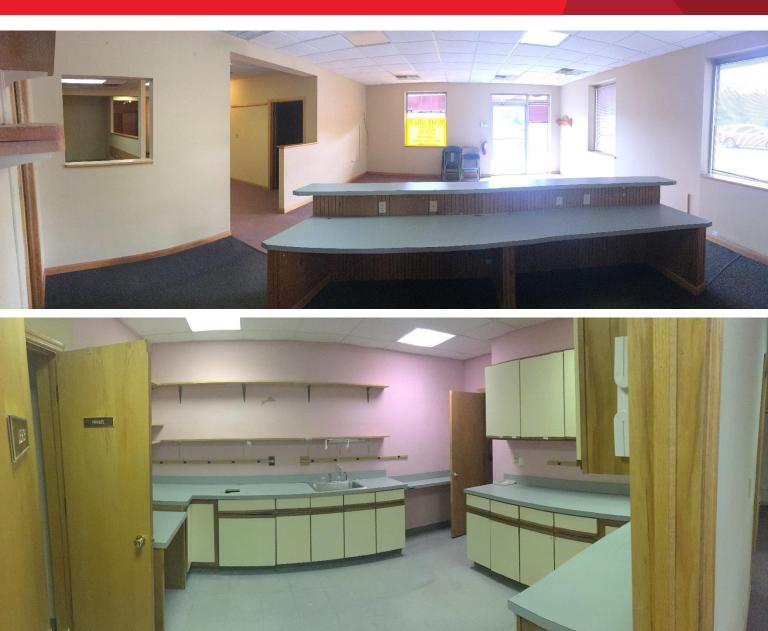

### 3,200 ± SF Office/Retail/Professional Space

#### **Property Highlights**

- Located on the corner of McLean Road and West Road (Route 281)
- · Sits in front of Munson's Corner Shopping Center, tenants in center include Kinney Drugs, Big Lots, Bargain Outlet and Thrifty Shopper
- Highly visible site from Route 281
- · Includes dedicated parking spaces
- · Large, open space that is suitable for a variety of uses
- Situated near SUNY Cortland, Fall 2017 enrollment 6,913 and 591 faculty (294 full time, 297 part time)
- Across the street from Pall Trinity/Danaher (500+ employees) and Gutchess Lumber (200+ employees)