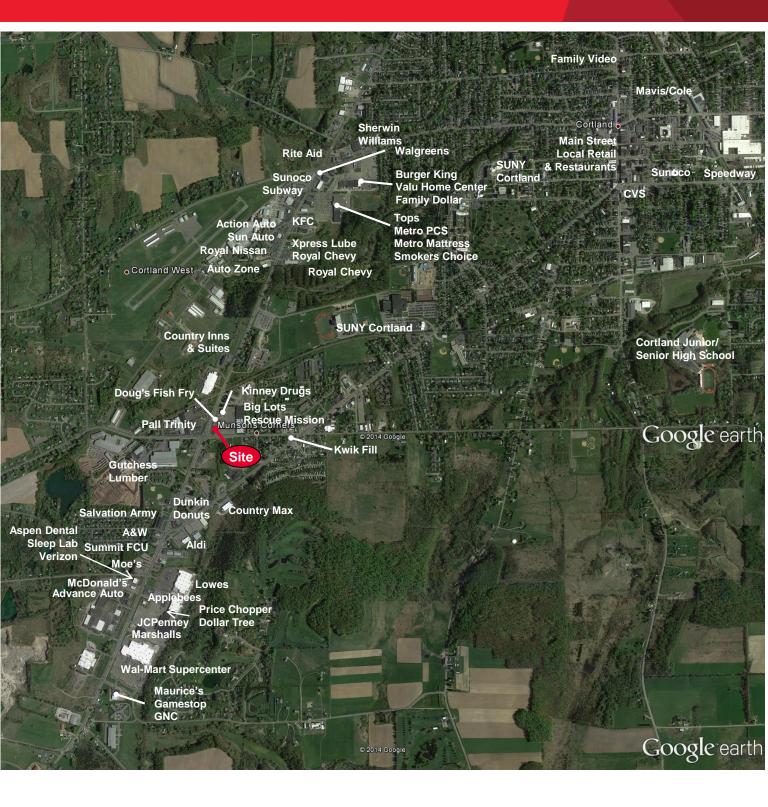

#### **Property Highlights**

- Located on the corner of McLean Road and West Road (Route 281)
- · Sits in front of Munson's Corner Shopping Center, tenants in center include Kinney Drugs, Big Lots, Bargain Outlet and Thrifty Shopper
- Highly visible site from Route 281
- · Includes dedicated parking spaces
- · Large, open space that is suitable for a variety of uses
- Situated near SUNY Cortland, Fall 2017 enrollment 6,913 and 591 faculty (294 full time, 297 part time)
- Across the street from Pall Trinity/Danaher (500+ employees) and Gutchess Lumber (200+ employees)