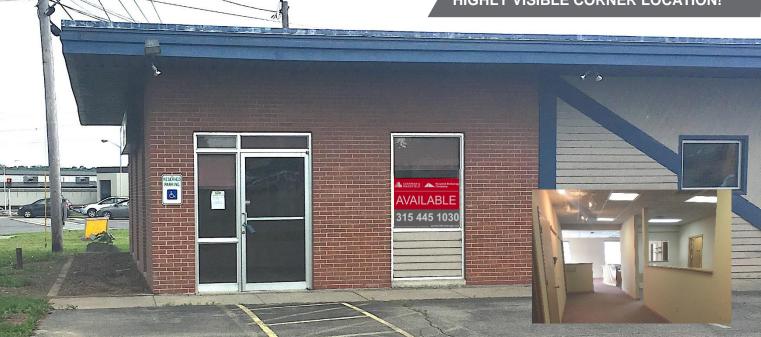

## FOR LEASE 945 McLean Road Cortland, New York 13045

### **HIGHLY VISIBLE CORNER LOCATION!**

### 3,200 ± SF Office/Retail/Professional Space

#### **Property Highlights**

- Located on the corner of McLean Road and West Road (Route 281)
- · Sits in front of Munson's Corner Shopping Center, tenants in center include Kinney Drugs, Big Lots, Bargain Outlet and Thrifty Shopper
- Highly visible site from Route 281
- · Includes dedicated parking spaces
- · Large, open space that is suitable for a variety of uses
- Situated near SUNY Cortland, Fall 2017 enrollment 6,913 and 591 faculty (294 full time, 297 part time)
- Across the street from Pall Trinity/Danaher (500+ employees) and Gutchess Lumber (200+ employees)