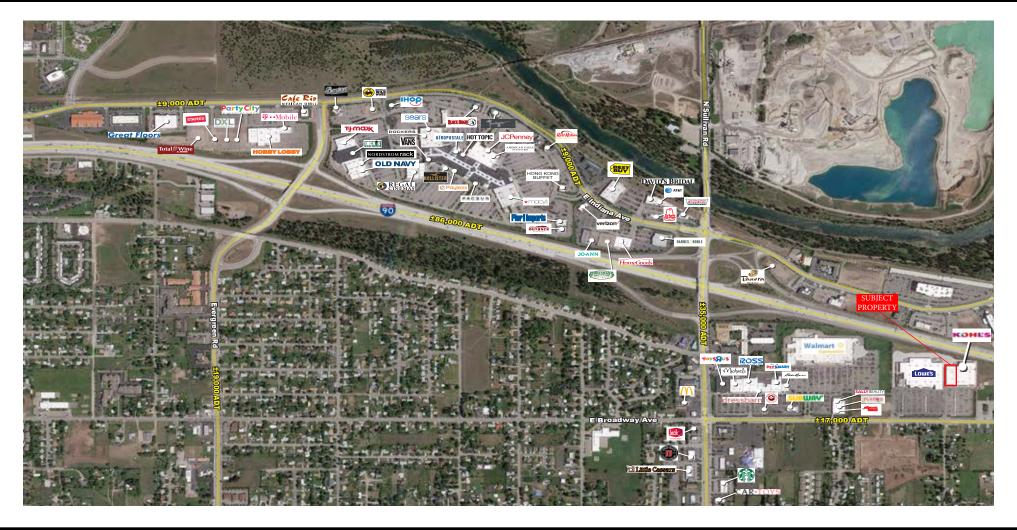

CALL FOR DETAILS

**AREA ANCHORS:** 

Walmart : Walgreens.

Supercenter Party City Walmart ☆
Supercenter

CHAINLINKS RETAIL ADVISORS

SPOKANE VALLEY, WA 99037 | 16301 E Broadway Ave | SEQ of Sullivan Rd & I-90 | #1217

SPOKANE VALLEY, WA 99037 | 16301 E Broadway Ave | SEQ of Sullivan Rd & I-90 | #1217

SPOKANE VALLEY, WA 99037 | 16301 E Broadway Ave | SEQ of Sullivan Rd & I-90 | #1217

SPOKANE VALLEY, WA 99037 | 16301 E Broadway Ave | SEQ of Sullivan Rd & I-90 | #1217