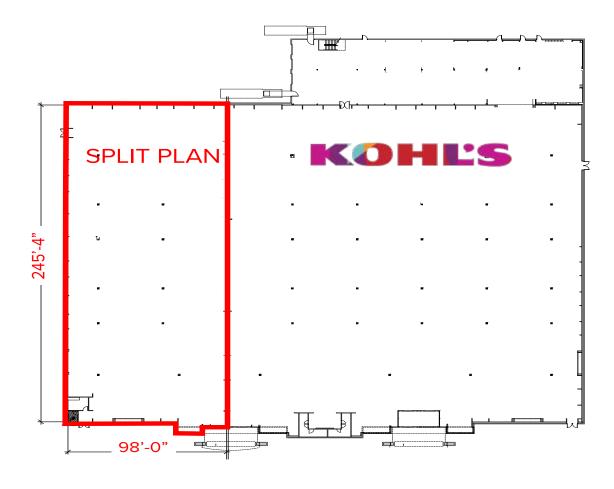

TRAFFIC COUNTS:

E Broadway Ave: ± 17,000 ADT Interstate 90: ± 75,000 ADT

**AVAILABLE SF:** UP TO 24,100 SF

FRONTAGE:

APPROX. 98 FEET

**ZONING:** 

REGIONAL COMMERCIAL (RC)

RATES: