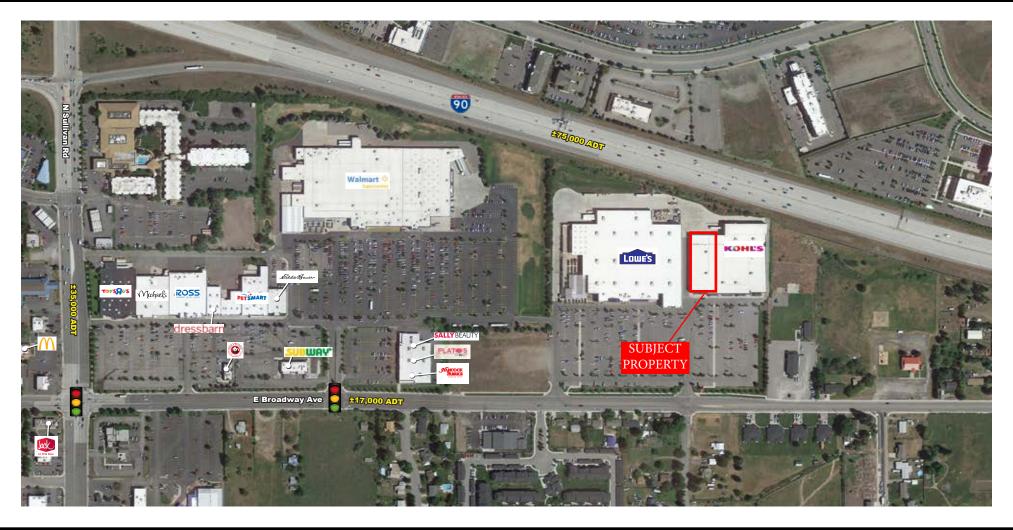

SPOKANE VALLEY, WA 99037 | 16301 E Broadway Ave | SEQ of Sullivan Rd & I-90 | #1217

- Close proximity to the Spokane Valley Mall
- Strong retail demand with limited availability
- Excellent exposure to I-90 (+/- 75,000 ADT)
- 9 miles east of downtown Spokane

TRAFFIC COUNTS:

E Broadway Ave: ± 17,000 ADT Interstate 90: ± 75,000 ADT

**AVAILABLE SF:** UP TO 24,100 SF

FRONTAGE:

APPROX. 98 FEET

**ZONING:** 

REGIONAL COMMERCIAL (RC)

RATES:

CALL FOR DETAILS

**AREA ANCHORS:** 

Walmart : Walgreens.

Supercenter Party City Walmart ☆
Supercenter

CHAINLINKS RETAIL ADVISORS

SPOKANE VALLEY, WA 99037 | 16301 E Broadway Ave | SEQ of Sullivan Rd & I-90 | #1217