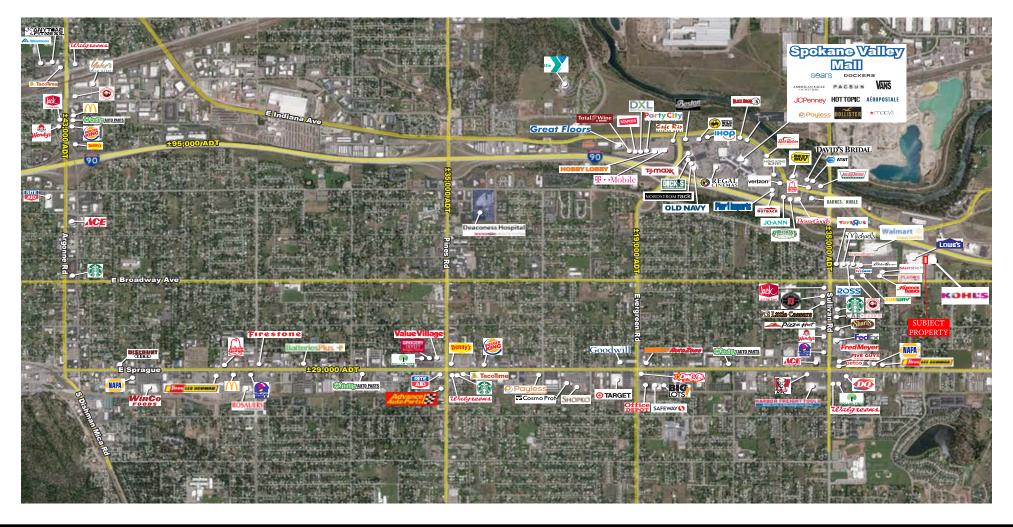

CALL FOR DETAILS

**AREA ANCHORS:** 

Walmart : Walgreens.

Supercenter Party City Walmart ☆
Supercenter

CHAINLINKS RETAIL ADVISORS

SPOKANE VALLEY, WA 99037 | 16301 E Broadway Ave | SEQ of Sullivan Rd & I-90 | #1217

SPOKANE VALLEY, WA 99037 | 16301 E Broadway Ave | SEQ of Sullivan Rd & I-90 | #1217

SPOKANE VALLEY, WA 99037 | 16301 E Broadway Ave | SEQ of Sullivan Rd & I-90 | #1217

SPOKANE VALLEY, WA 99037 | 16301 E Broadway Ave | SEQ of Sullivan Rd & I-90 | #1217