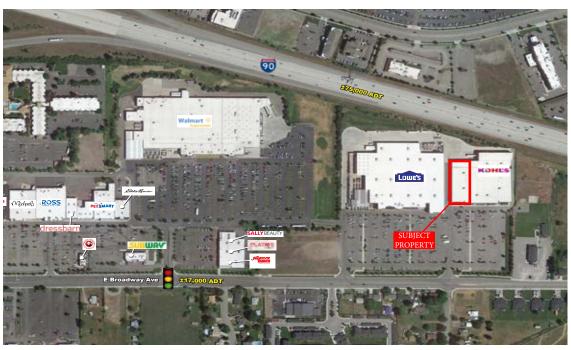

SPOKANE VALLEY, WA 99037 | 16301 E Broadway Ave | SEQ of Sullivan Rd & I-90 | #1217

- Close proximity to the Spokane Valley Mall
- Strong retail demand with limited availability
- Excellent exposure to I-90 (+/- 75,000 ADT)
- 9 miles east of downtown Spokane

TRAFFIC COUNTS:

E Broadway Ave: ± 17,000 ADT Interstate 90: ± 75,000 ADT

**AVAILABLE SF:** UP TO 24,100 SF

FRONTAGE:

APPROX. 98 FEET

**ZONING:** 

REGIONAL COMMERCIAL (RC)

RATES:

CALL FOR DETAILS

**AREA ANCHORS:** 

Walmart : Walgreens.

Supercenter Party City Walmart ☆
Supercenter

CHAINLINKS RETAIL ADVISORS

SPOKANE VALLEY, WA 99037 | 16301 E Broadway Ave | SEQ of Sullivan Rd & I-90 | #1217