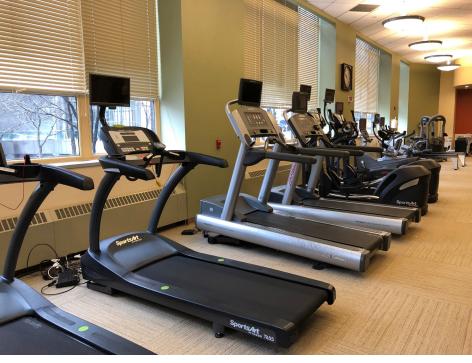

### PROPERTY HIGHLIGHTS

- One of the Most Prestigious Downtown Office Buildings
- Prominent Tenant Roster
- Historic Address Brings Immediate Recognition to Tenants
- Up to 6,053 SF Available with Multiple Move-In Ready Suites
- Integral 225-Car Parking Garage with Valet
- On-Site Property Manager
- Amenities Include: Full Service Bank with ATM, Fitness Center, Building Conference Room, Dry Cleaner, Restaurant, Tavern, Newsstand, Shoe Shine and Repair, Hair Salon, 24-Hour Lobby Personnel, Auto Detailing, and Archive and File Storage