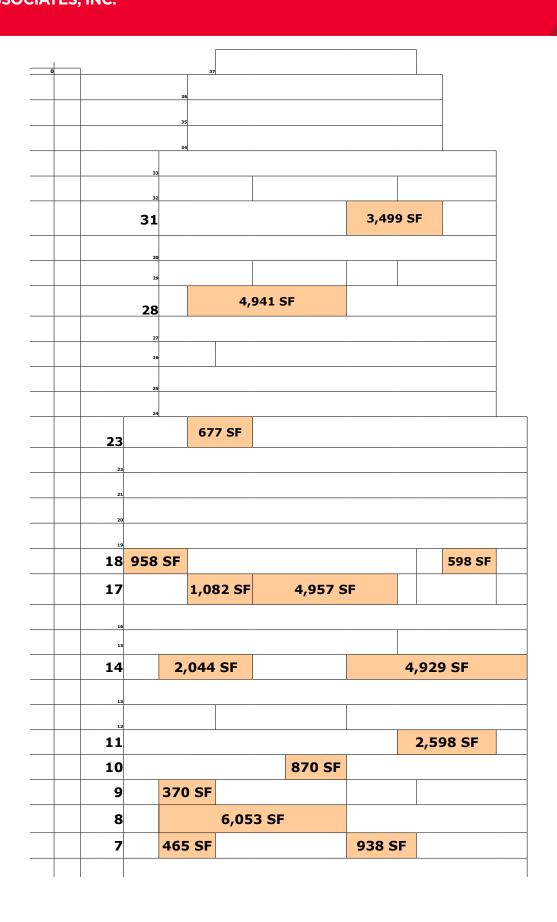

### PROPERTY HIGHLIGHTS

- One of the Most Prestigious Downtown Office Buildings
- Prominent Tenant Roster
- Historic Address Brings Immediate Recognition to Tenants
- Up to 6,053 SF Available with Multiple Move-In Ready Suites
- Integral 225-Car Parking Garage with Valet
- On-Site Property Manager
- Amenities Include: Full Service Bank with ATM, Fitness Center, Building Conference Room, Dry Cleaner, Restaurant, Tavern, Newsstand, Shoe Shine and Repair, Hair Salon, 24-Hour Lobby Personnel, Auto Detailing, and Archive and File Storage