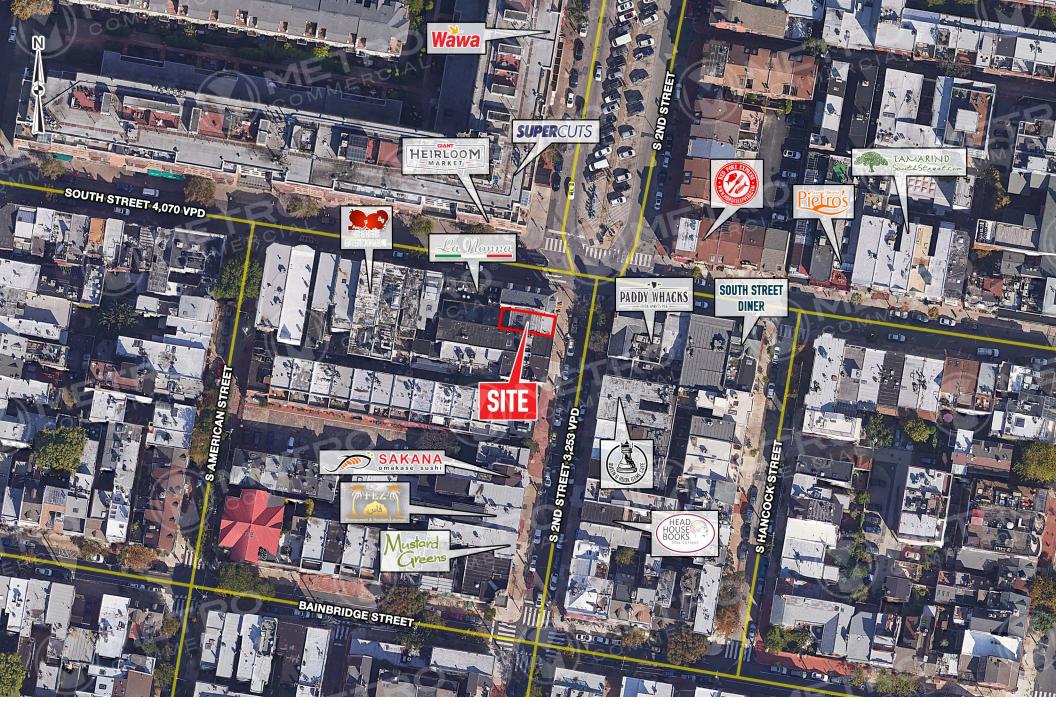

# **602 SOUTH 2ND STREET**

PHILADELPHIA, PA

±1.900 SF AVAILABLE FOR LEASE

property highlights.

- 1,900 SF of street level retail space
- Frontage: 12' on South 2nd Street
- Space ideal for fitness, boutiques, cafes, salon and general retail
- Walking distance from Headhouse Square, Washington Square, Delaware Riverfront, Penn's Landing, and Fabric Row.
- South Street Headhouse District is one of Philadelphia's historic, most visited, and renowned areas.
- South Street has been an entertainment and tourist area, bringing in over 1 Million visitors annually

TRAFFIC COUNT: 2ND STREET 3,253 VPD \*ESRI 2018