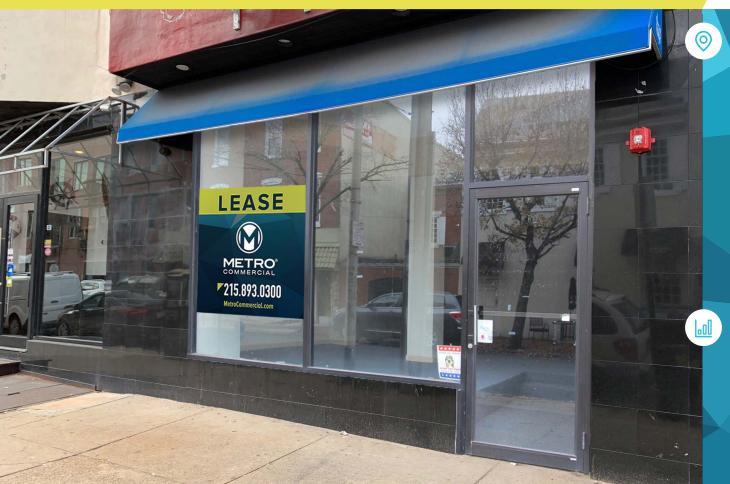

# **602 SOUTH 2ND STREET**

PHILADELPHIA, PA

±1.900 SF AVAILABLE FOR LEASE

property highlights.

- 1,900 SF of street level retail space
- Frontage: 12' on South 2nd Street
- Space ideal for fitness, boutiques, cafes, salon and general retail
- Walking distance from Headhouse Square, Washington Square, Delaware Riverfront, Penn's Landing, and Fabric Row.
- South Street Headhouse District is one of Philadelphia's historic, most visited, and renowned areas.
- South Street has been an entertainment and tourist area, bringing in over 1 Million visitors annually