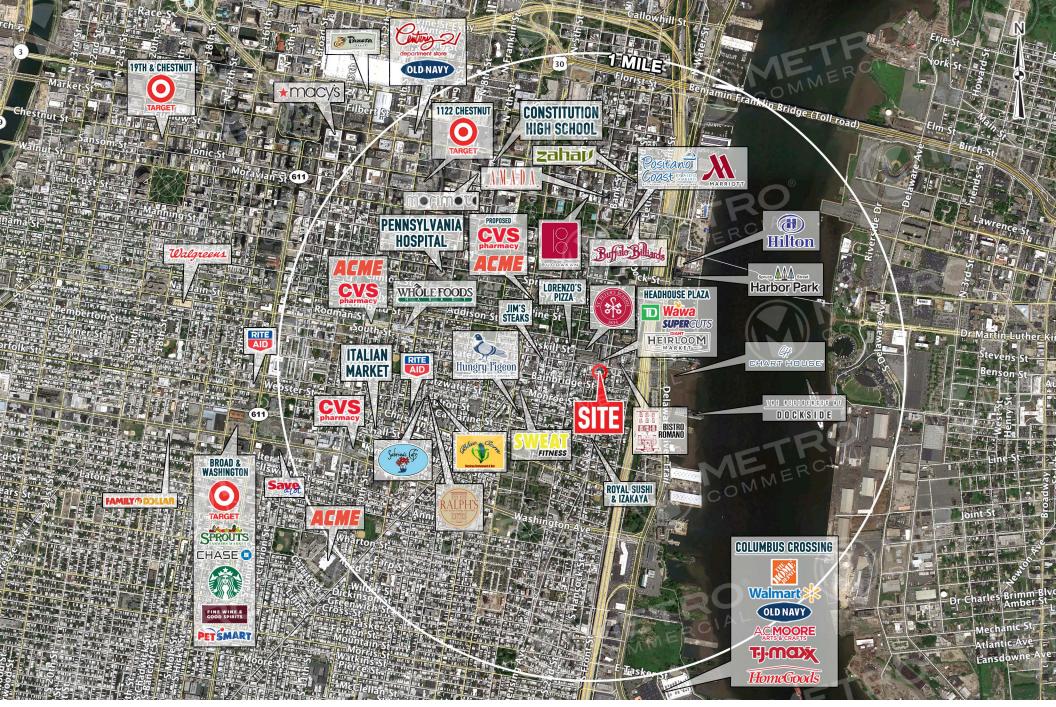

# **602 SOUTH 2ND STREET**

PHILADELPHIA, PA

±1.900 SF AVAILABLE FOR LEASE

property highlights.

- 1,900 SF of street level retail space
- Frontage: 12' on South 2nd Street
- Space ideal for fitness, boutiques, cafes, salon and general retail
- Walking distance from Headhouse Square, Washington Square, Delaware Riverfront, Penn's Landing, and Fabric Row.
- South Street Headhouse District is one of Philadelphia's historic, most visited, and renowned areas.
- South Street has been an entertainment and tourist area, bringing in over 1 Million visitors annually

### stats.

| 2019 DEMOGRAPHICS*  | .25 MILE  | .5 MILES  | 1 MILES   |
|---------------------|-----------|-----------|-----------|
| EST. POPULATION     | 4.691     | 16.181    | 56.454    |
| EST. HOUSEHOLDS     | 2,432     | 8,737     | 28,685    |
| EST. AVG. HH INCOME | \$173,867 | \$162,353 | \$121.598 |