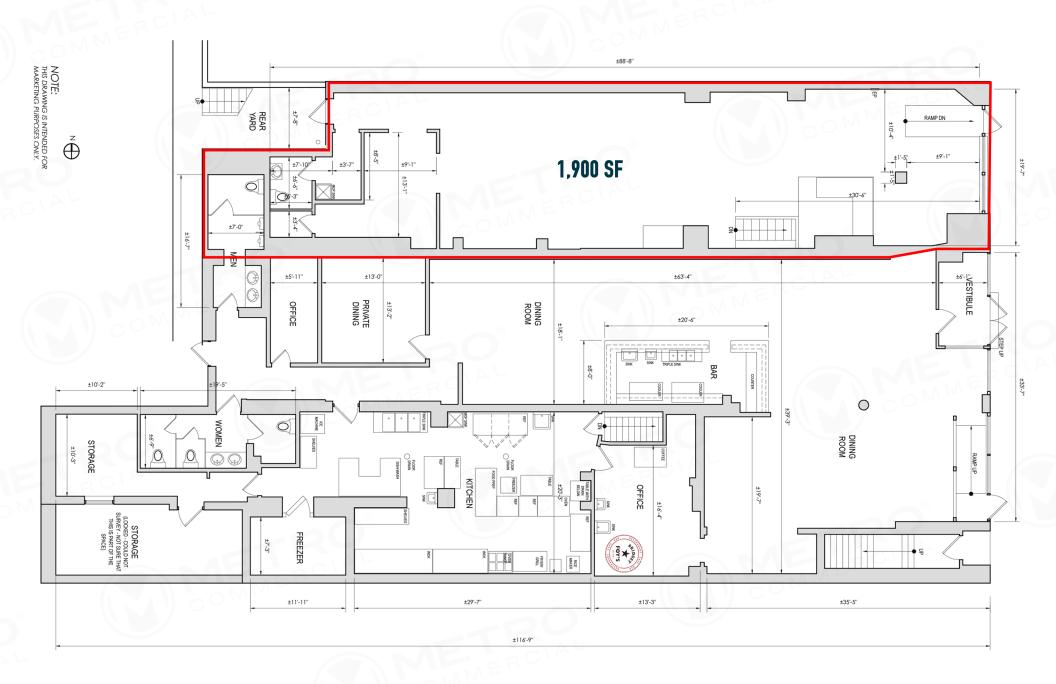

# **602 SOUTH 2ND STREET**

PHILADELPHIA, PA

±1.900 SF AVAILABLE FOR LEASE

property highlights.

- 1,900 SF of street level retail space
- Frontage: 12' on South 2nd Street
- Space ideal for fitness, boutiques, cafes, salon and general retail
- Walking distance from Headhouse Square, Washington Square, Delaware Riverfront, Penn's Landing, and Fabric Row.
- South Street Headhouse District is one of Philadelphia's historic, most visited, and renowned areas.
- South Street has been an entertainment and tourist area, bringing in over 1 Million visitors annually