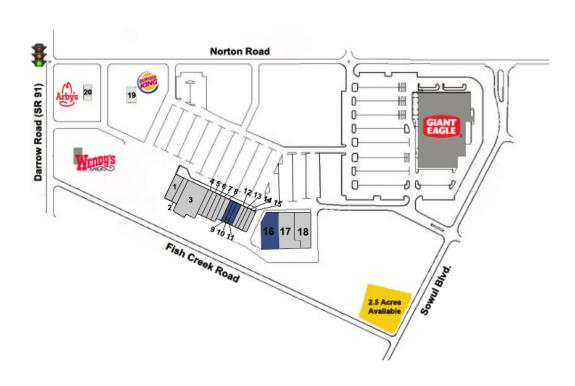

### **AVAILABLE SPACES**

| SUITE | TENANT         | SIZE (SF)        |
|-------|----------------|------------------|
| 1     | Burn Boot Camp | 3,600 - 7,200 SF |
| 2     |                |                  |
| 3     |                |                  |
| 4     |                |                  |
| 5     |                |                  |
| 6     |                |                  |
| 7     |                |                  |
| 8     |                |                  |
| 9     | Available      | 1,500 SF         |
| 10    | Available      | 2,000 SF         |
| 11    | Available      | 2,000 SF         |
| 12    |                |                  |

# STOW HUDSON TOWNE CENTRE

1604 Norton Road, Stow, OH 44224

| SUITE | TENANT               | SIZE (SF) |
|-------|----------------------|-----------|
| 13    | Tong Tong Restaurant | 2,500 SF  |
| 14    |                      | 2,000 SF  |
| 15    |                      | 2,000 SF  |
| 16    | Available            | 17,750 SF |
| 17    |                      | 9,375 SF  |
| 18    |                      | 10,425 SF |
| 19    |                      | 3,400 SF  |
| 20    |                      | 3,000 SF  |