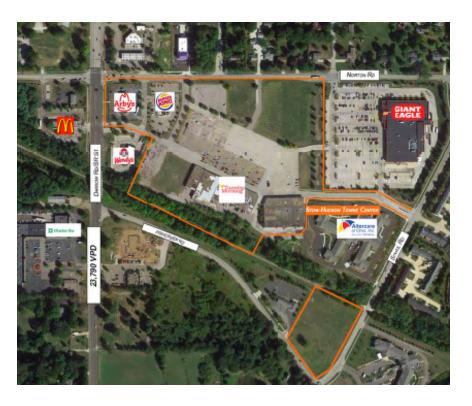

### PROPERTY DESCRIPTION

The Stow Hudson Towne Centre is conveniently located in Stow, just over from the Hudson border. This a beautiful residential neighborhood with an affluent population with a median household income over \$80,000. However, major area employers boast over 25,000 employees within a 3 mile radius. With convenient access to Interstate Route 271 and State Route 8 this shopping center is an excellent location for both national and local concepts.

### **PROPERTY HIGHLIGHTS**

- Local Shopping Center Serving Stow and Hudson. Located on SR 91 / Norton Rd at the Stow - Hudson Border
- Affluent Residential Population with Median Household Income Over \$80,000 (3 mile radius)
- Over 25,000 employees within 3 mile radius: JoAnne Stores, Inc., Akron General Medical Center, Federal Express, Wrayco Industries
- Outlot opportunities!
- A 9 minute drive to SR 8 interchange with access to I-271, I-480, and the Ohio Turnpike.