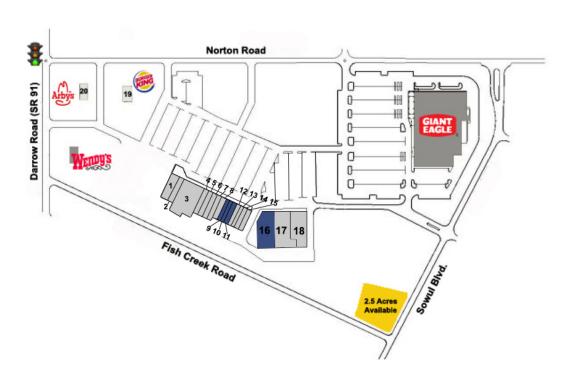

### **AVAILABLE SPACES**

| SUITE | TENANT         | SIZE (SF)        |
|-------|----------------|------------------|
| 1     | Burn Boot Camp | 3,600 - 7,200 SF |
| 2     |                |                  |
| 3     |                |                  |
| 4     |                |                  |
| 5     |                |                  |
| 6     |                |                  |
| 7     |                |                  |
| 8     |                |                  |
| 9     | Available      | 1,500 SF         |
| 10    | Available      | 2,000 SF         |
| 11    | Available      | 2,000 SF         |
| 12    |                |                  |

# STOW HUDSON TOWNE CENTRE

1604 Norton Road, Stow, OH 44224

| SUITE | TENANT               | SIZE (SF) |
|-------|----------------------|-----------|
| 13    | Tong Tong Restaurant | 2,500 SF  |
| 14    |                      | 2,000 SF  |
| 15    |                      | 2,000 SF  |
| 16    | Available            | 17,750 SF |
| 17    |                      | 9,375 SF  |
| 18    |                      | 10,425 SF |
| 19    |                      | 3,400 SF  |
| 20    |                      | 3,000 SF  |