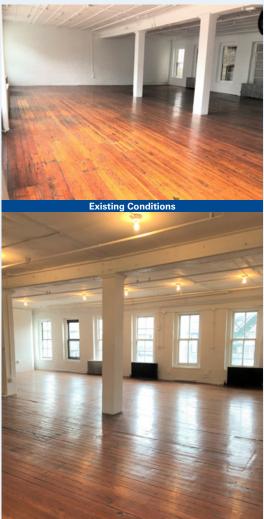

## 140 Metropolitan Avenue, Williamsburg

Between Wythe Avenue & Berry Street

Available Space - Up to 7,600 SF

Floors 2-5: 1,900 sf Each Possession: Immediate Rent: Upon Request