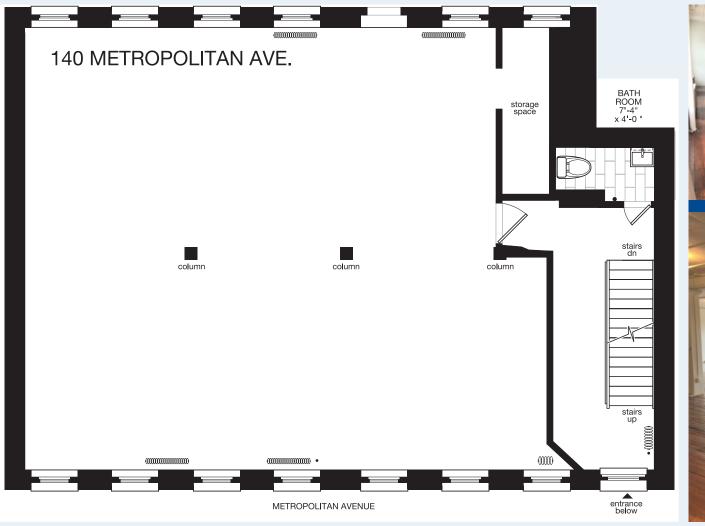

# WILLIAMSBURG OFFICE SPACE UP TO 7,600 RSF



## 140 Metropolitan Avenue, Williamsburg

Between Wythe Avenue & Berry Street

Available Space - Up to 7,600 SF

Floors 2-5: 1,900 sf Each Possession: Immediate Rent: Upon Request

## Comments

- All office uses considered
- Close proximity to the Domino Sugar Refinery redevelopment and Williamsburg waterfront
- Vicinity of Williamsburg's numerous eateries, restaurants and Whole Foods Market
- 7 Minute walk to the Bedford Avenue subway station; and 12 minutes from the subway at Metropolitan Avenue

## Typical Floor Plan





#### **Contact Exclusive Broker:**

### Ben Waller

Licensed Associate Real Estate Broker 212.400.9515 bwaller@absre.com

## **Scott McAnney**

Licensed Real Estate Salesperson 646.839.5745 smcanney@absre.com