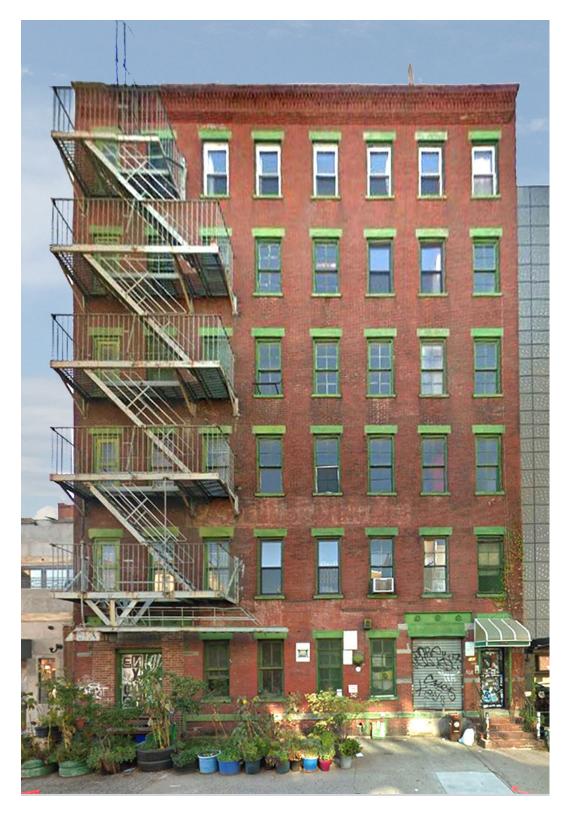

# WILLIAMSBURG OFFICE SPACE UP TO 7,600 RSF

## 140 Metropolitan Avenue, Williamsburg

Between Wythe Avenue & Berry Street

Available Space - Up to 7,600 SF

Floors 2-5: 1,900 sf Each Possession: Immediate Rent: Upon Request

## Comments

- All office uses considered
- Close proximity to the Domino Sugar Refinery redevelopment and Williamsburg waterfront
- Vicinity of Williamsburg's numerous eateries, restaurants and Whole Foods Market
- 7 Minute walk to the Bedford Avenue subway station; and 12 minutes from the subway at Metropolitan Avenue