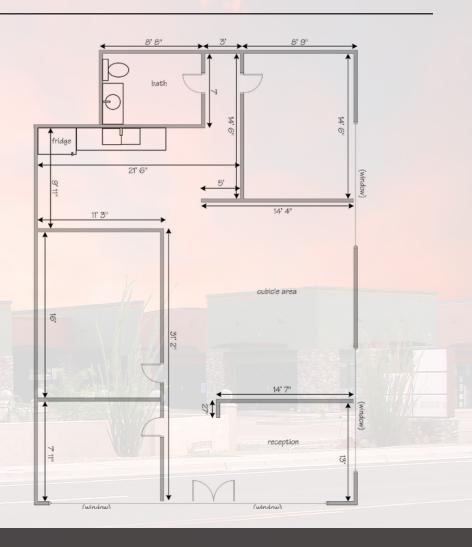

**SUITE 4** 

±1,152 SF

For Lease: \$14.50 MG/YR

- (1) Reception
- (2) Offices
- (1) Bull Pen
- (1) Restroom

609 & 615 Cottonwood Ln | Casa Grande, AZ 85122

615 W Cottonwood Ln SUITE 8

±1,494 SF

For Lease: \$12.50 MG/YR

- (1) Reception
- (2) Offices
- (1) Conference Room
- (1) Bull Pen
- (1) Break Room
- (1) Restroom

**Exclusive Contact:** 

Toby Campbell D 480.214.1123 M 602.561.2946 tcampbell@cpiaz.com

The information contained herein has been obtained from various sources. We have no reason to doubt its accuracy; however, J & J Commercial Properties, Inc. has not verified such information and makes no guarantee, warranty or representation about such information. The prospective buyer or lessee should independently verify all dimensions, specifications, floor plans, and all information prior to the lease or purchase of the property. All offerings are subject to price change, prior sale, lease, or withdrawal from the market without prior notice.