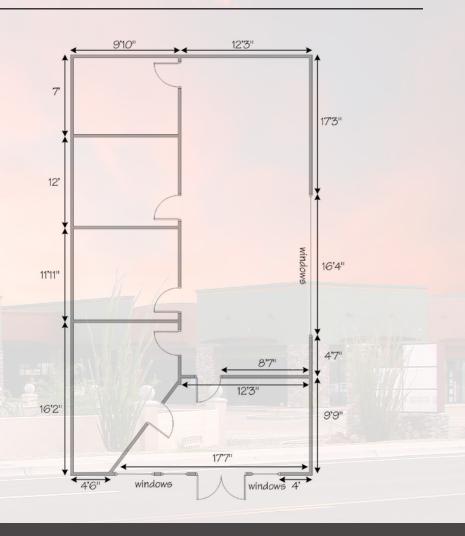

609 & 615 Cottonwood Ln | Casa Grande, AZ 85122

609 W Cottonwood Ln

SUITE 1

±1,092 SF

For Lease: \$14.50 MG/YR

- (5) Offices
- (1) Bull Pen
- (1) Restroom

609 & 615 Cottonwood Ln | Casa Grande, AZ 85122

609 W Cottonwood Ln