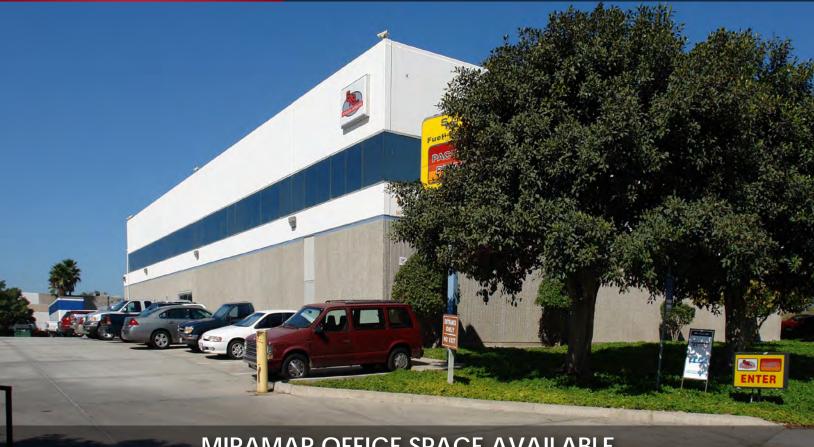

### 9270 Dowdy Drive - San Diego 92121

### MIRAMAR OFFICE SPACE AVAILABLE

#### **Property Features**

- ± 3,980 SF of upstairs office space
- Central Miramar Office Space
- (10) Private offices
- Conference room
- Break Room
- Glass lined offices
- 2nd story balcony
- (2) Private Entrances
- Lease Rate: \$1.15/SF Gross