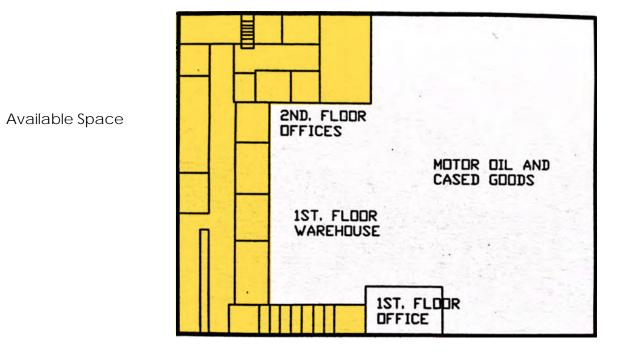

#### **Property Features**

- ± 3,980 SF of upstairs office space
- Central Miramar Office Space
- (10) Private offices
- Conference room
- Break Room
- Glass lined offices
- 2nd story balcony
- (2) Private Entrances
- Lease Rate: \$1.15/SF Gross