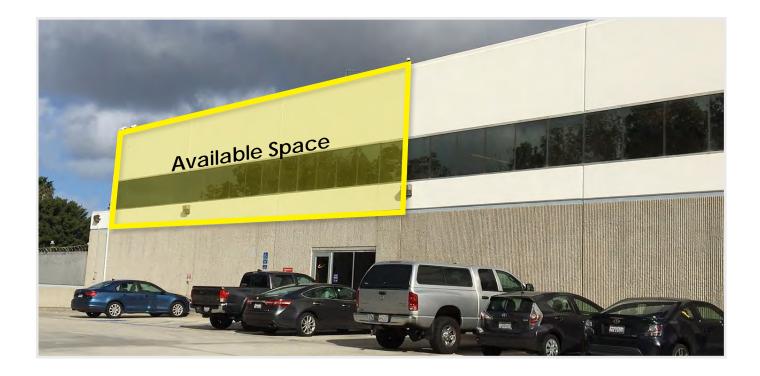

#### **Property Features**

- ± 3,980 SF of upstairs office space
- Central Miramar Office Space
- (10) Private offices
- Conference room
- Break Room
- Glass lined offices
- 2nd story balcony
- (2) Private Entrances
- Lease Rate: \$1.15/SF Gross