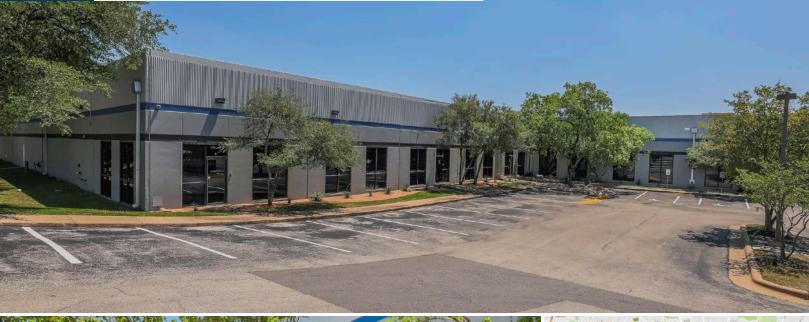

## **TECHNI CENTER I**

6013 TECHNI CENTER DRIVE - 78721

## SPACE FEATURES

60% Warehouse

40% Office

20' Clear Height

Rear Loading, 2 Dock High Doors

Fire Sprinklered

4 Oversized Dock High Doors

DAVIS BASS (512) 538-1030 bass@hpitx.com MORRIS GREEN (512) 538-0081 mgreen@hpitx.com