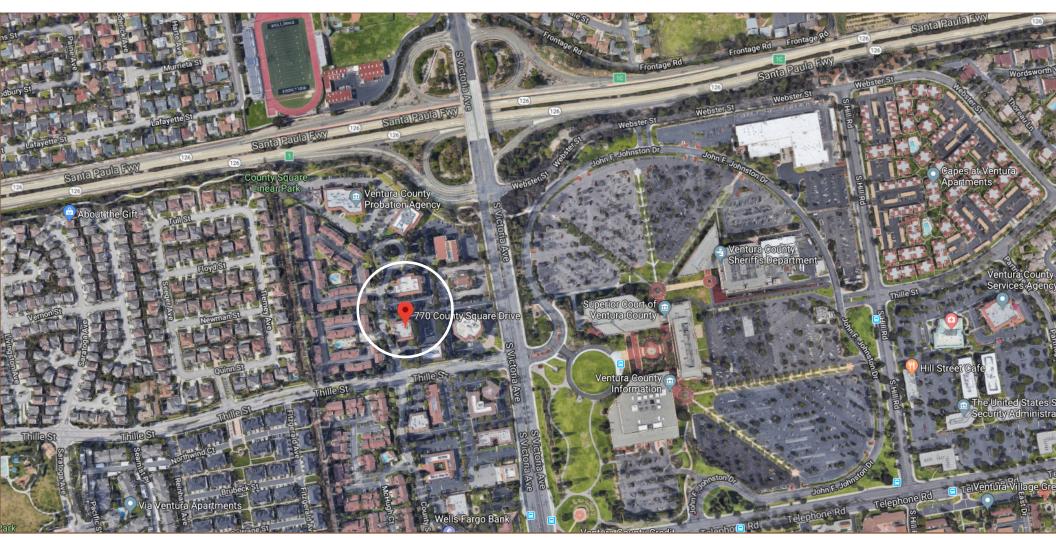

#### \$ 1.50 MG

- Second Floor Corner Unit
- Suite 215 > 1,199 sf
- Street Visible Signage Available
- Easy Ingress/Egress to Hwy 126
- Minutes from County Government Center —
   Courts, Administration Offices, Justice System