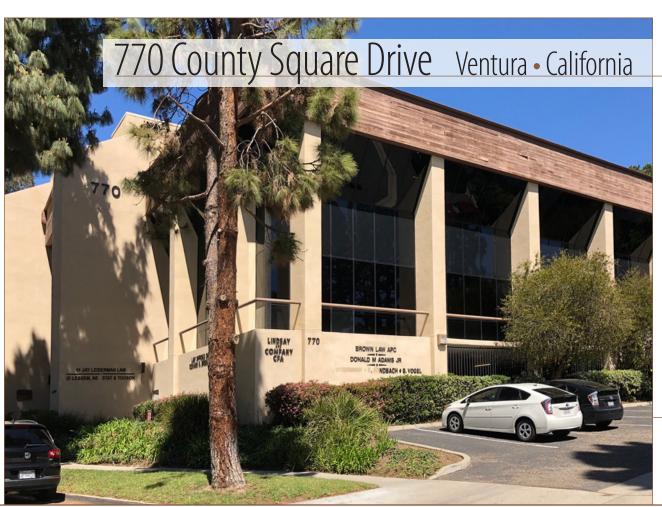

### 770 County Square Drive Ventura • California

#### \$ 1.50 MG

- Second Floor Corner Unit
- Suite 215 > 1,199 sf
- Street Visible Signage Available
- Easy Ingress/Egress to Hwy 126
- Minutes from County Government Center —
   Courts, Administration Offices, Justice System