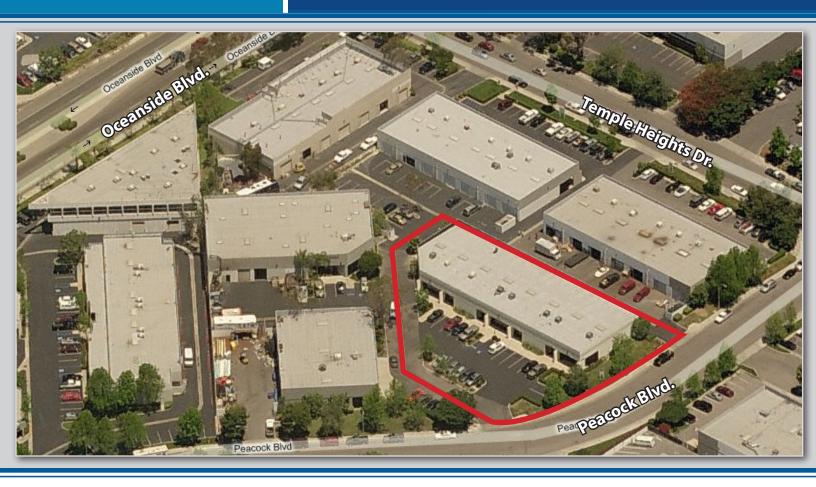

e sprinklers throughout
- Grade level loading
- Power: 100 amps, 120/240V
- Drive around access
- 2.35/1,000 SF parking ratio



### Lease rate \$0.62/SF MG (CAM equal to \$125.00 per month) Call agents for additional information

See attached availability & floor plans

LEE & ASSOCIATES | 1900 WRIGHT PLACE SUITE 200 | CARLSBAD, CA 92008 | 760.929.9700 | 760.929.9977

No warranty or representation is made to the accuracy of the foregoing transaction. Terms of sale or lease and availability are subject to change or withdrawl without notice.

Marko Dragovic

760.929.7839 mdragovic@lee-associates.com LIC# 1773106

Dennis Gault 760.448.2444 dgault@lee-associates.com LIC# 00817979

**Isaac Little** 

760.929.7862 ilittle@lee-associates.com LIC# 1702879





## 1980 PEACOCK BLVD. Oceanside, CA



### **Marko Dragovic**

760.929.7839 mdragovic@lee-associates.com LIC# 1773106

#### **Dennis Gault**

760.448.2444 dgault@lee-associates.com LIC# 00817979

#### **Isaac Little**

760.929.7862 ilittle@lee-associates.com LIC# 1702879





LEE & ASSOCIATES | 1900 WRIGHT PLACE SUITE 200 | CARLSBAD, CA 92008 | 760.929.9700 | 760.929.9977 No warranty or representation is made to the accuracy of the foregoing transaction. Terms of sale or lease and availability are subject to change or withdrawl without notice.



## 1980 PEACOCK BLVD. Oceanside, CA





| CURRENT AVAILIBILITY |          |              |              |                                                   |
|----------------------|----------|--------------|--------------|---------------------------------------------------|
| Suite