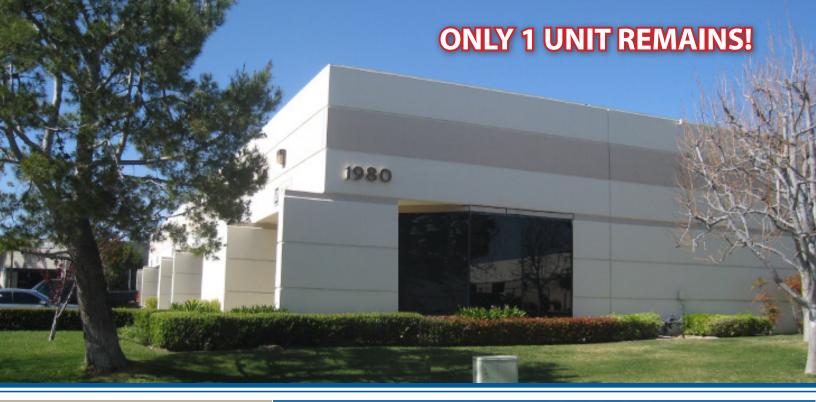

# 1980 PEACOCK BLVD. Oceanside, CA

## · Availability - 1,728 SF Industrial Suite

- Multi tenant industrial building totaling 13,600 SF
- $\cdot\;$  Attractive front offices with HVAC
- · Fire sprinklers throughout
- Grade level loading
- Power: 100 amps, 120/240V
- Drive around access
- 2.35/1,000 SF parking ratio