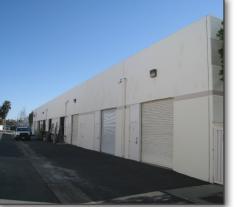

## · Availability - 1,728 SF Industrial Suite

- Multi tenant industrial building totaling 13,600 SF
- $\cdot\;$  Attractive front offices with HVAC
- · Fire sprinklers throughout
- Grade level loading
- Power: 100 amps, 120/240V
- Drive around access
- 2.35/1,000 SF parking ratio