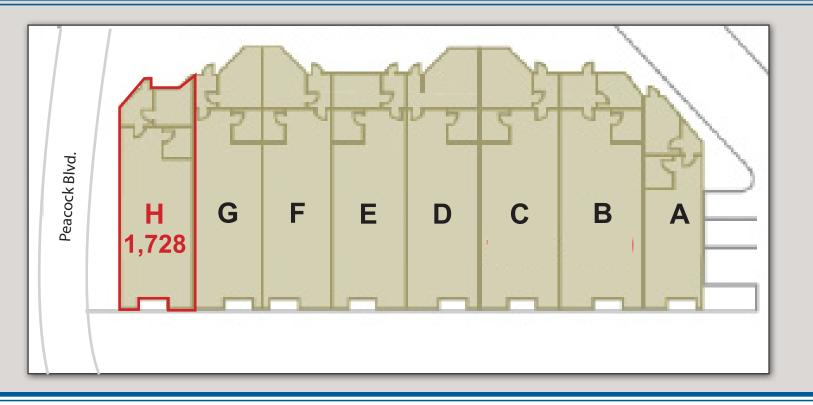

## · Availability - 1,728 SF Industrial Suite

- Multi tenant industrial building totaling 13,600 SF
- $\cdot\;$  Attractive front offices with HVAC
- · Fire sprinklers throughout
- Grade level loading
- Power: 100 amps, 120/240V
- Drive around access
- 2.35/1,000 SF parking ratio

## 1980 PEACOCK BLVD. Oceanside, CA

| CURRENT AVAILIBILITY |          |              |              |                                                   |
|----------------------|----------|--------------|--------------|---------------------------------------------------|
| Suite                | Size     | Availability | Intro Rate   | Comments                                          |
| н                    | 1,728 SF | 30 Days      | \$0.62/SF MG | Reception, office, restroom & 1 grade level door. |