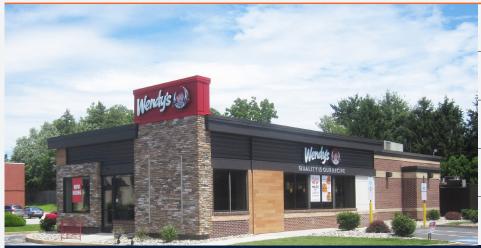

# **WENDY'S**

| Location       | 153 E Swedesford Rd<br>Exton, PA |
|----------------|----------------------------------|
| Price          | \$3,918,018                      |
| САР            | 5.50%                            |
| NOI            | \$215,491                        |
| Term Remaining | 13.5 Years                       |