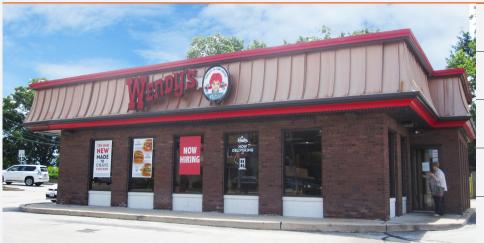

# **WENDY'S**

| Location       | 220 W Lancaster Ave<br>Paoli, PA |
|----------------|----------------------------------|
| Price          | \$2,794,927                      |
| CAP            | 5.50%                            |
| NOI            | \$153,721                        |
| Term Remaining | 13.5 Years                       |