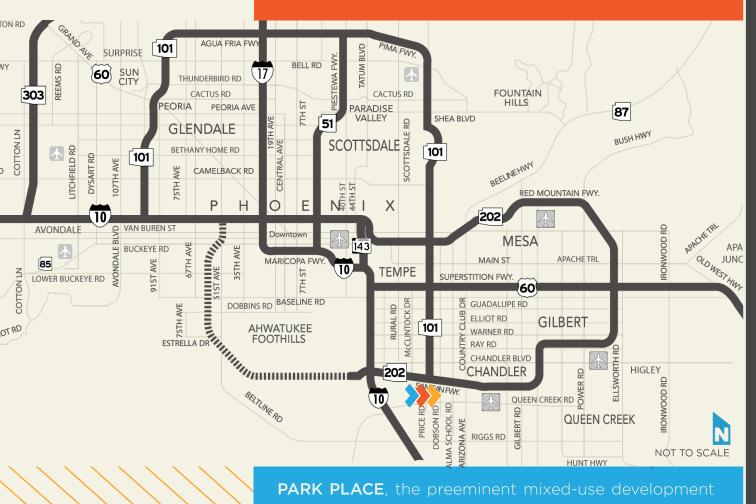

## NEW OFFICE COMING SOON!

Building 15: ±120,000 SF

Building 16: ±150,000 SF

FUTUREFOCUSED

BUSINESSREADY

PARK PLACE, the preeminent mixed-use development in Chandler, Arizona can provide over two million square feet of mid-rise and mixed-use office with Class A sophistication. Strategically located within the Chandler submarket, PARK PLACE is desirable for its expanding working population and accessibility to greater Metropolitan Phoenix and the Sky Harbor International Airport.