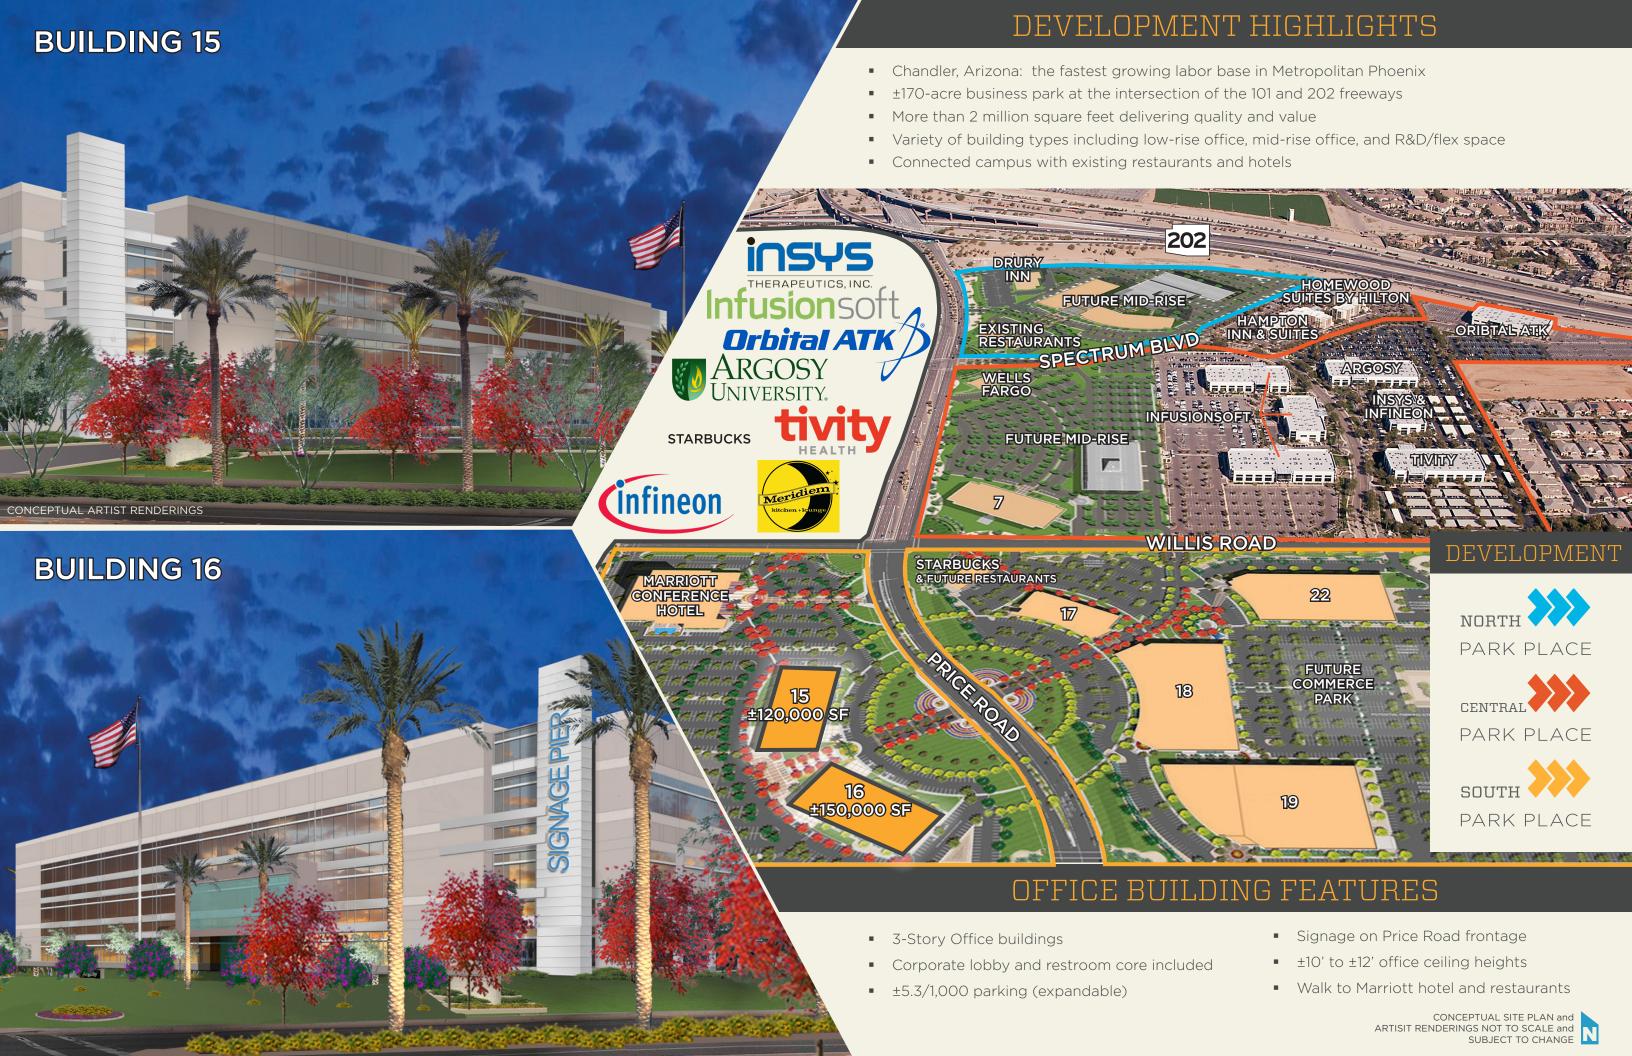

## NEW OFFICE COMING SOON!

Building 15: ±120,000 SF

Building 16: ±150,000 SF

FUTUREFOCUSED

BUSINESSREADY

PARK PLACE, the preeminent mixed-use development in Chandler, Arizona can provide over two million square feet of mid-rise and mixed-use office with Class A sophistication. Strategically located within the Chandler submarket, PARK PLACE is desirable for its expanding working population and accessibility to greater Metropolitan Phoenix and the Sky Harbor International Airport.