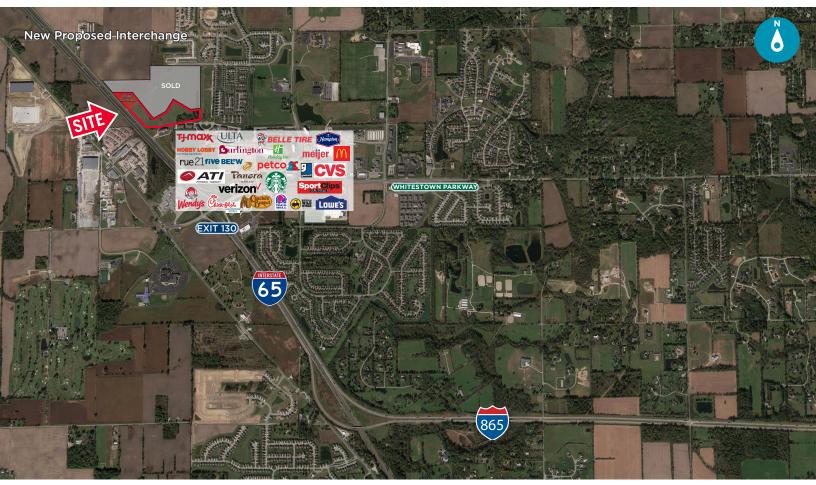

FOR SALE 5875 Perry Worth Road Whitestown, IN

# **Property Highlights**

- Commercial/multifamily land in rapidly growing Whitestown, IN
- 1,700' of frontage on Perry Worth Road
- Great I-65 visibility and access
- Bordered by mixed use development Anson on south and east.
- Utilities at site
- Part of the property contains radio towers that will be removed
- Outlots are available