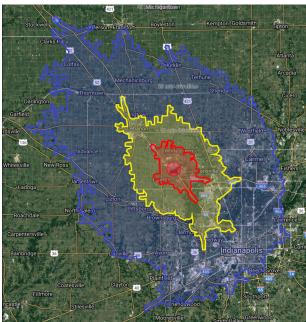

FOR SALE 5875 Perry Worth Road Whitestown, IN



# **Property Highlights**

- Commercial/multifamily land in rapidly growing Whitestown, IN
- 1,700' of frontage on Perry Worth Road
- Great I-65 visibility and access
- Bordered by mixed use development Anson on south and east.
- Utilities at site
- Part of the property contains radio towers that will be removed
- Outlots are available



### Bo Leffel

Senior Director Direct +1 317 639 0441 bo.leffel@cushwake.com

One American Square, Suite 1800 Indianapolis, IN 46282 | USA Main +1 317 639 6363 Fax +1 317 639 0504

cushmanwakefield.com



FOR SALE 5875 Perry Worth Road Whitestown, IN

# **Conceptual Only**



# **Demographics**



10 Min Drivetime20 Min Drivetime40 Min Drivetime

# **Traffic Counts**

| I-65               | 84,250 VPD |
|--------------------|------------|
| Whitestown Parkway | 23,577 VPD |

Source: Indiana Department of Transportation

|                              | 1 Mile    | 3 Miles   | 5 Miles   |
|------------------------------|-----------|-----------|-----------|
| Population                   | 1,671     | 14,812    | 34,458    |
| Average Household Income     | \$159,466 | \$125,220 | \$146,156 |
| Daytime Population (Age 16+) | 1,978     | 8,679     | 18,670    |

2020 estimates. Source: Applied Geographic Solutions 4/2019, TIGER Geography

One American Square, Suite 1800 Indianapolis, IN 46282 | USA Main +1 317 634 6363 **cushmanwakefield.com** 

Bo Leffel Senior Director Direct +1 31