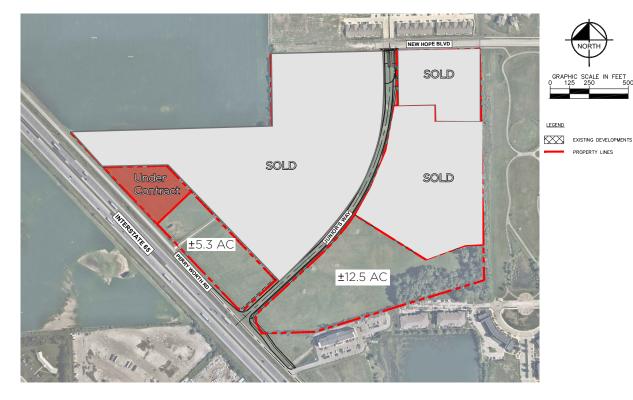

FOR SALE 5875 Perry Worth Road Whitestown, IN



# **Property Highlights**

- Commercial/multifamily land in rapidly growing Whitestown, IN
- 1,700' of frontage on Perry Worth Road
- Great I-65 visibility and access
- Bordered by mixed use development Anson on south and east.
- Utilities at site
- Part of the property contains radio towers that will be removed
- Outlots are available



### Bo Leffel

Senior Director Direct +1 317 639 0441 bo.leffel@cushwake.com

One American Square, Suite 1800 Indianapolis, IN 46282 | USA Main +1 317 639 6363 Fax +1 317 639 0504

cushmanwakefield.com



FOR SALE 5875 Perry Worth Road Whitestown, IN

# **Conceptual Only**



# **Demographics**



10 Min Drivetime20 Min Drivetime40 Min Drivetime

# **Traffic Counts**

| I-65               | 84,250 VPD |
|--------------------|------------|
| Whitestown Parkway | 23,577 VPD |

Source: Indiana Department of Transportation

|                              | 1 Mile    | 3 Miles   | 5 Miles   |
|------------------------------|-----------|-----------|-----------|
| Population                   | 1,671     | 14,812    | 34,458    |
| Average Household Income     | \$159,466 | \$125,220 | \$146,156 |
| Daytime Population (Age 16+) | 1,978     | 8,679     | 18,670    |

2020 estimates. Source: Applied Geographic Solutions 4/2019, TIGER Geography

One American Square, Suite 1800 Indianapolis, IN 46282 | USA Main +1 317 634 6363 **cushmanwakefield.com** 

Bo Leffel Senior