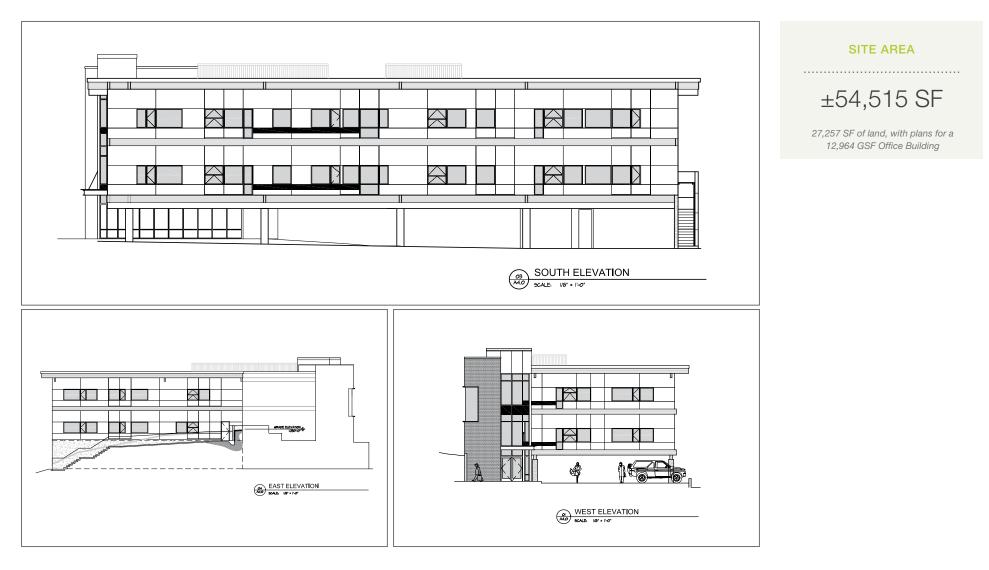

### **Elevations**

Matthew Hagen 425.283.5782

mhagen@kiddermathews.com

**Gary Guenther** 425.450.1154 garyg@kiddermathews.com **Celeste Rietveld** 425.450.1145 crietveld@kiddermathews.com

kiddermathews.com

## **Bellevue Development Opportunity**

| PRICE            | \$2,340,000                                               |
|------------------|-----------------------------------------------------------|
| ADDRESS          | 2100 112th Ave, Bellevue                                  |
| PROPERTY         | 54,575 SF                                                 |
| SIZE             | 27,257 represents 50% partnership with existing landowner |
|                  |                                                           |
| BUILDING<br>SIZE | Conceptual plans for 12,964 SF Office<br>Building         |
|                  |                                                           |
| SIZE             | Building                                                  |