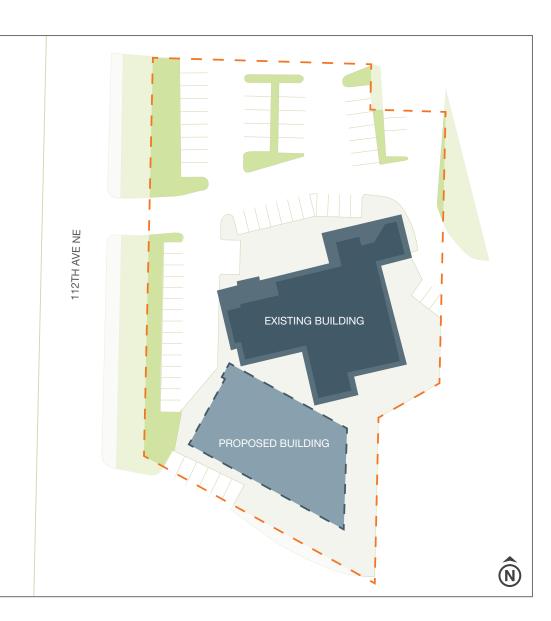

## **Bellevue Development Opportunity**

| PRICE            | \$2,340,000                                               |
|------------------|-----------------------------------------------------------|
| ADDRESS          | 2100 112th Ave, Bellevue                                  |
| PROPERTY         | 54,575 SF                                                 |
| SIZE             | 27,257 represents 50% partnership with existing landowner |
|                  |                                                           |
| BUILDING<br>SIZE | Conceptual plans for 12,964 SF Office<br>Building         |
|                  |                                                           |
| SIZE             | Building                                                  |