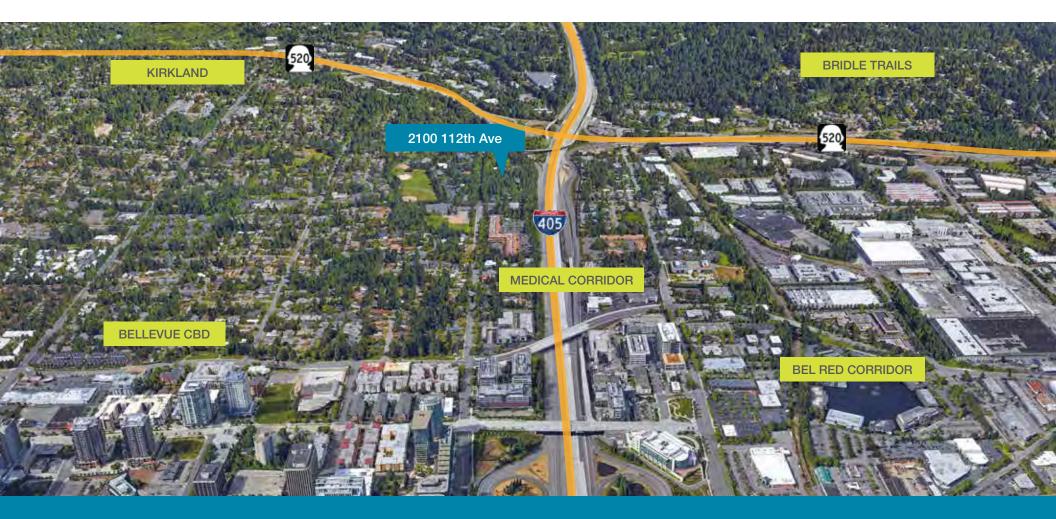

# Location Highlights

Highly sought after Medical Corridor

0.6 Miles from Bellevue CBD

Excellent freeway access