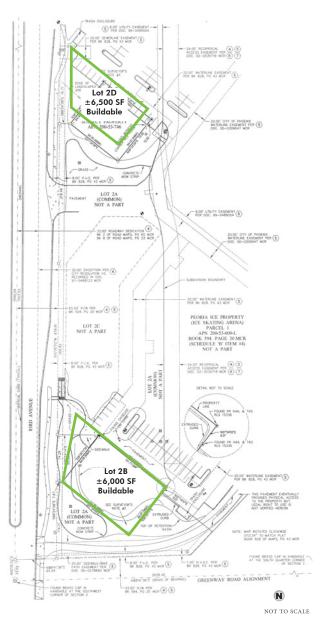

ntries. All other marks displayed on this document are the property of their respective owners.



FOR SALE, GROUND LEASE, OR BUILD TO SUIT

# Pads Available

ARROWHEAD MALL TRADE AREA





1 ARROWHEAD TOWNE CENTER: ±668,138 SF (REGIONAL MALL)











#### Dillard's

- Peoria Sports Complex: A year-round facility that is used for numerous activities including: MLB Spring Training (home of the Seattle Mariners and San Diego Padres), Arizona Summer League, and Arizona Instructional League baseball. The complex is home to an Arizona Fall League team (Peoria Javelinas) and alo used by international teams for training and spring workouts.
- **3 AZ ICE:** An ±83,000 SF ice arena with two rinks including the only Olympic sized rink in the State of Arizona, with seating for 250.

### PLAT MAP



#### **CONTACT US**

#### **Greg Abbott**

+1 602 735 1914 greg.abbott@cbre.com

#### **Bill Bones**

+1 602 735 5215 bill.bones@cbre.com

© 2018 CBRE, Inc. All rights reserved. This information has been obtained from sources believed reliable, but has not been verified for accuracy or completeness. You should conduct a careful, independent investigation of the property and verify all information. Any reliance on this information is solely at your own risk. Photos herein are the property of their respective owners and use of these images without the express written consent of the owner is prohibited. CBRE and the CBRE logo are service marks of CBRE, Inc. and/or its affiliated or related companies in the United States and other countries. All other marks displayed on this document are the