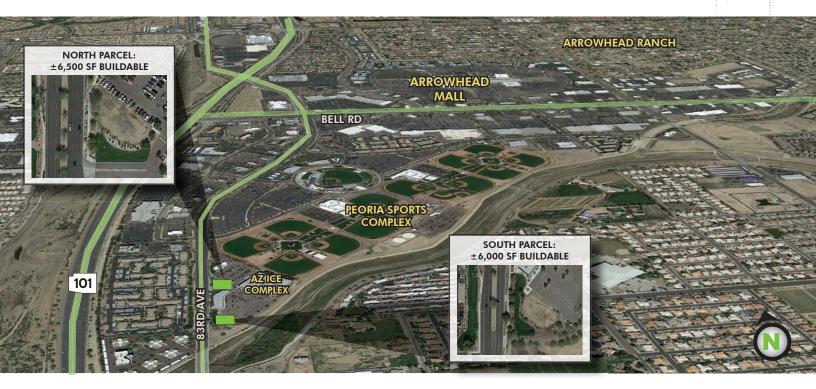

FOR SALE, GROUND LEASE, OR BUILD TO SUIT

# Pads Available

ARROWHEAD MALL TRADE AREA

## PROJECT FEATURES

- + Part of a larger retail & office development with all parking, dirveways, ingress/egress complete, and utilities to the site.
- + Excellent for retail and/or office uses.
- + Zoning PAD, City of Peoria.

## TRADE AREA HIGHLIGHTS

- + Outstanding location in the hugely successful Arrowhead Mall/ Arrowhead trade area.
- + Adjacent to the Peoria Sports Complex (14.5 acre complex) and AZ Ice (±83,000 SF Arena).
- + Very close (1/8 of a mile) to the Loop 101 Freeway providing easy access to the entire Phoenix Metro area.