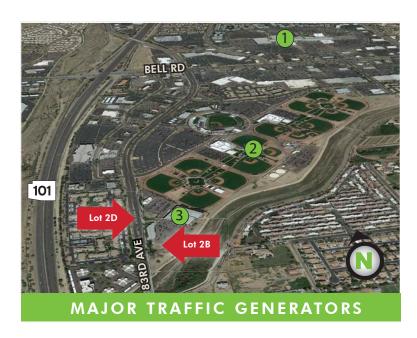

## TRADE AREA HIGHLIGHTS

- + Outstanding location in the hugely successful Arrowhead Mall/ Arrowhead trade area.
- + Adjacent to the Peoria Sports Complex (14.5 acre complex) and AZ Ice (±83,000 SF Arena).
- + Very close (1/8 of a mile) to the Loop 101 Freeway providing easy access to the entire Phoenix Metro area.

#### Dillard's

- Peoria Sports Complex: A year-round facility that is used for numerous activities including: MLB Spring Training (home of the Seattle Mariners and San Diego Padres), Arizona Summer League, and Arizona Instructional League baseball. The complex is home to an Arizona Fall League team (Peoria Javelinas) and alo used by international teams for training and spring workouts.
- **3 AZ ICE:** An ±83,000 SF ice arena with two rinks including the only Olympic sized rink in the State of Arizona, with seating for 250.