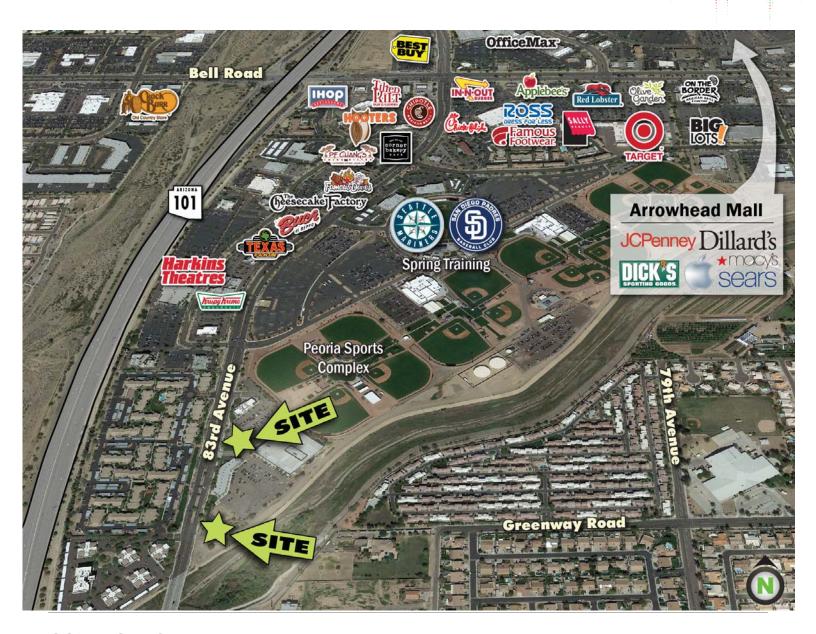

FOR SALE, GROUND LEASE, OR BUILD TO SUIT

# Pads Available

ARROWHEAD MALL TRADE AREA

1 ARROWHEAD TOWNE CENTER: ±668,138 SF (REGIONAL MALL)

#### Dillard's

- Peoria Sports Complex: A year-round facility that is used for numerous activities including: MLB Spring Training (home of the Seattle Mariners and San Diego Padres), Arizona Summer League, and Arizona Instructional League baseball. The complex is home to an Arizona Fall League team (Peoria Javelinas) and alo used by international teams for training and spring workouts.
- **3 AZ ICE:** An ±83,000 SF ice arena with two rinks including the only Olympic sized rink in the State of Arizona, with seating for 250.