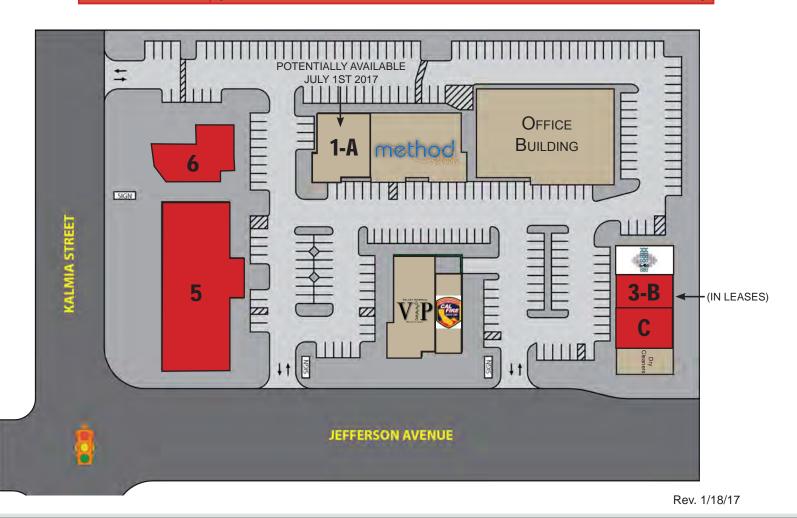

## NICK EARLE (951) 445-4528

nearle@leetemecula.com Lic. #01916982

41512 Kalmia St - Murrieta, CA (SEC KALMIA ST & JEFFERSON AVE)

| AVAILABILITY |                                                                               |  |  |
|--------------|-------------------------------------------------------------------------------|--|--|
| SUITE        | SUITE SQ FT                                                                   |  |  |
| 1-A          | ±3,330 (Potentially Available July 1st 2017)                                  |  |  |
| 3-B          | ±1,375 (In Leases)                                                            |  |  |
| С            | ±1,990                                                                        |  |  |
| 6            | ±2,900 (Pad For Ground Lease or BTS)                                          |  |  |
| 5            | ± 9,000 - ±13,000<br>(Former Grocery Store w/Grease Trap - Restaurant Use Ok) |  |  |