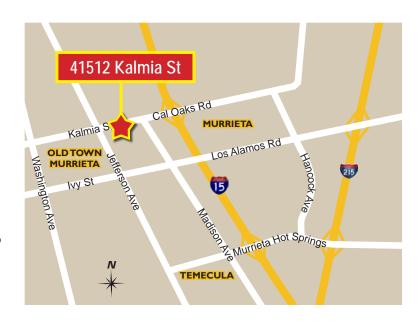

# **OLIVEWOOD**

41512 KALMIA ST - MURRIETA, CA (SEC KALMIA ST & JEFFERSON AVE)

# **OLIVEWOOD**

41512 KALMIA ST - MURRIETA, CA (SEC KALMIA ST & JEFFERSON AVE)

COMMERCIAL REAL ESTATE SERVICES

25240 Hancock Avenue, #100 | Murrieta, CA 92562 www.lee-associates.com | Corp ID# 01048055

# **OLIVEWOOD**

41512 KALMIA ST - MURRIETA, CA (SEC KALMIA ST & JEFFERSON AVE)

| DEMOGRAPHICS                |          |          |          |  |
|-----------------------------|----------|----------|----------|--|
|                             | 1 MILE   | 3 MILE   | 5 MILE   |  |
| 2016 Population (Estimated) | 11,840   | 81,360   | 147,826  |  |
| 2021 Population (Projected) | 12,571   | 86,984   | 158,195  |  |
| Daytime Employee Population | 8,430    | 30,496   | 56,488   |  |
| Average Household Income    | \$73,675 | \$92,434 | \$91,659 |  |