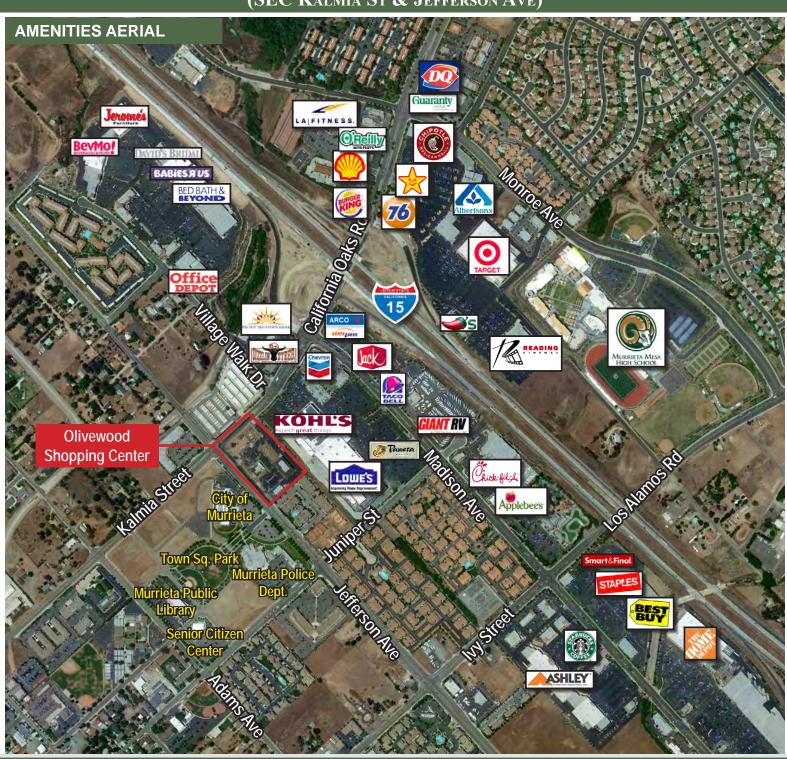

#### **PROPERTY FEATURES:**

- Restaurant/Jr. Anchor Space For Lease ±9,000 - ±13,000 sf
- Retail Spaces Available ±1,375 ±3,300 sf
- ±2,900 sf Approved Prime Drive-Thru Pad for Ground Lease or Build to Suit
- Easy Access to Interstate 1-15 Freeway
- Across from Murrieta Civic Center, City Hall, Police Department, Library & Senior Center