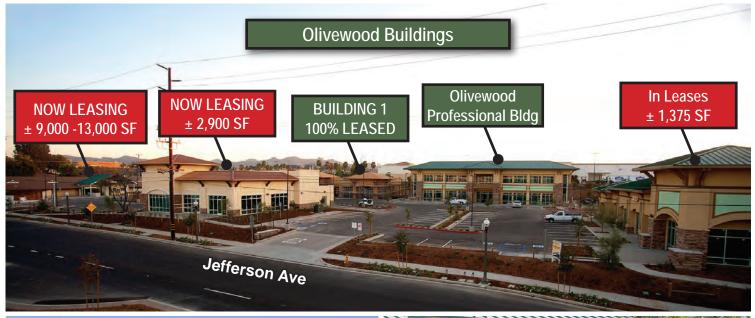

#### **PROPERTY FEATURES:**

- Restaurant/Jr. Anchor Space For Lease ±9,000 - ±13,000 sf
- Retail Spaces Available ±1,375 ±3,300 sf
- ±2,900 sf Approved Prime Drive-Thru Pad for Ground Lease or Build to Suit
- Easy Access to Interstate 1-15 Freeway
- Across from Murrieta Civic Center, City Hall, Police Department, Library & Senior Center

## NICK EARLE (951) 445-4528

nearle@leetemecula.com Lic. #01916982

41512 Kalmia St - Murrieta, CA (SEC KALMIA ST & JEFFERSON AVE)

| AVAILABILITY |                                                                               |  |  |
|--------------|-------------------------------------------------------------------------------|--|--|
| SUITE        | SUITE SQ FT                                                                   |  |  |
| 1-A          | ±3,330 (Potentially Available July 1st 2017)                                  |  |  |
| 3-B          | ±1,375 (In Leases)                                                            |  |  |
| С            | ±1,990                                                                        |  |  |
| 6            | ±2,900 (Pad For Ground Lease or BTS)                                          |  |  |
| 5            | ± 9,000 - ±13,000<br>(Former Grocery Store w/Grease Trap - Restaurant Use Ok) |  |  |