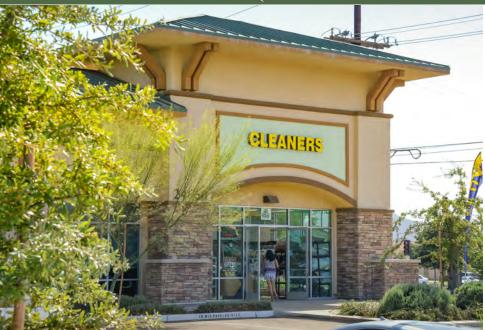

#### **PROPERTY FEATURES:**

- Restaurant/Jr. Anchor Space For Lease ±9,000 - ±13,000 sf
- Retail Spaces Available ±1,375 ±3,300 sf
- ±2,900 sf Approved Prime Drive-Thru Pad for Ground Lease or Build to Suit
- Easy Access to Interstate 1-15 Freeway
- Across from Murrieta Civic Center, City Hall, Police Department, Library & Senior Center