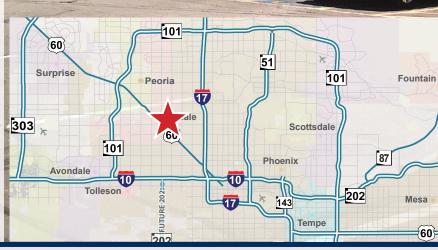

## **GLENDALE TOWN CENTER**

# 4935 W Glendale Ave | Suites for Lease Glendale, AZ 85301

| Retail | Suites | for I | ease |
|--------|--------|-------|------|

- Part of a 21,600 SF Strip Center
- C-2, Glendale Zoned
- Parcel No: 146-17-169B
- Signage Available **CALL/EMAIL FOR LEASE RATES**