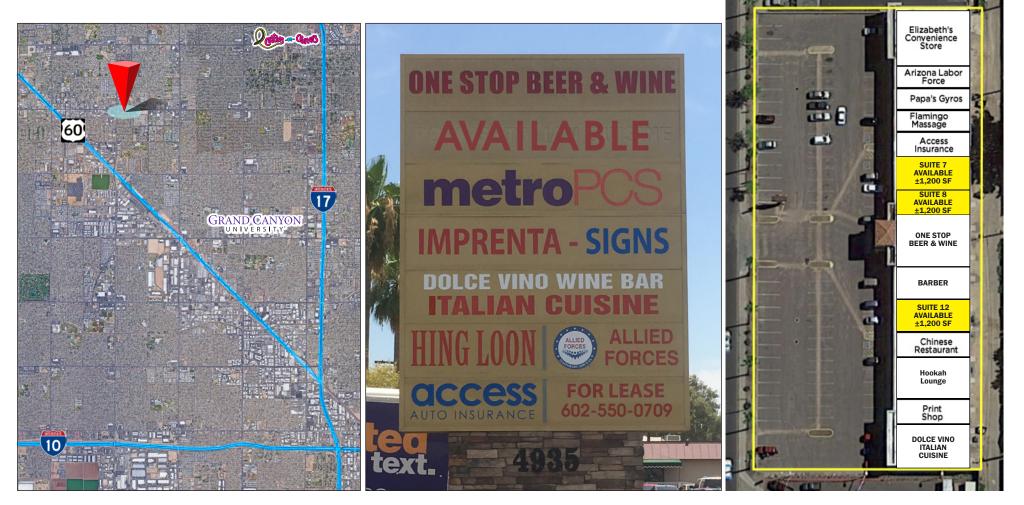

| Suite 7<br>±1,200 SF            |
|---------------------------------|
| T,200 SF                        |
| Suite 8<br>±1,200 SF<br>RETAIL  |
| Suite 12<br>±1,200 SF<br>RETAIL |

**AVAILABILITIES** 

For More Information, Please Contact: **Trent Rustan** D 480.966.5155 M 602,550,0709 trustan@cpiaz.com